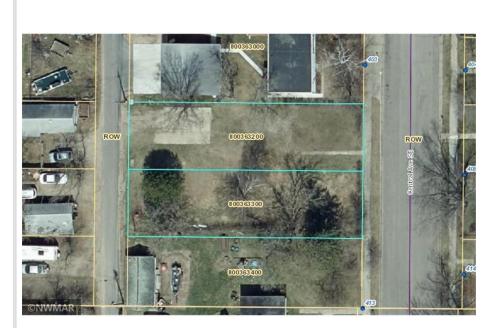

## **Description:**

140X40 City lot with access from city street or alley. There is another 140X40 lot adjoining it for sale.

#### Additional Details:

| Lot Acres              | 0.13   |
|------------------------|--------|
| Lot Dimensions         | 140x40 |
| School District        | 31     |
| Taxes                  | \$64   |
| Taxes with Assessments | \$64   |
| Tax Year               | 2024   |