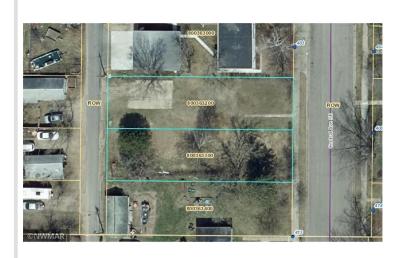

## **Description:**

140X40 City lot with access from city street or alley. There is another 140X40 lot adjoining it for sale.