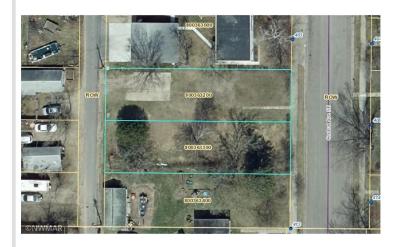

## **Description:**

140X40 City lot. There is another 140X40 adjoining lot for sale.