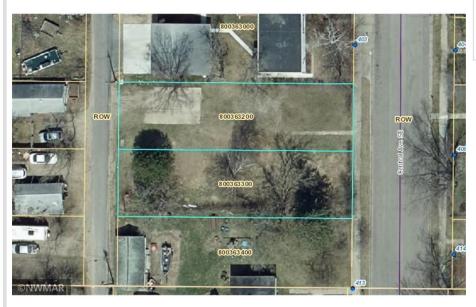

## **Description:**

140X40 City lot. There is another 140X40 adjoining lot for sale.

## **Additional Details:**

Lot Acres0.13Lot Dimensions140x40School District31Taxes\$64Taxes with Assessments\$64Tax Year2024