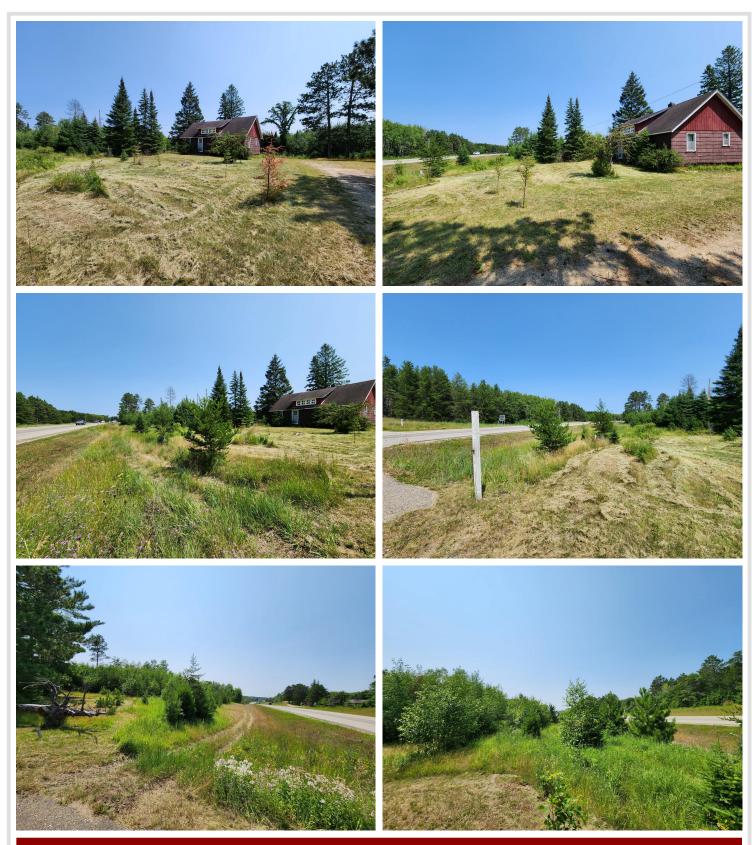

# **Description:**

Put your dreams into motion with the purchase of this large 12 acre piece of land that boasts 1400ft of prime HWY 34 frontage in between Park Rapids and Dorset. This highly desirable location has some of the highest vehicle traffic in the area. The land is mostly level and there is an older home on the property that could be incorporated into your business plans or removed to make way for endless new business possibilities. Don't miss this rare opportunity to put your business in front of the vast majority of people that travel through the area!

### Additional Details:

| Year Built             | 1948             |
|------------------------|------------------|
| Lot Acres              | 12.37            |
| Lot Dimensions         | 1400x855x1292x88 |
| School District        | 309              |
| Taxes                  | \$682            |
| Taxes with Assessments | \$682            |
| Tax Year               | 2024             |