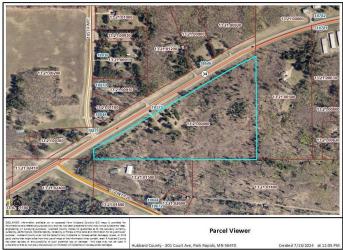

# **Description:**

Put your dreams into motion with the purchase of this large 12 acre piece of land that boasts 1400ft of prime HWY 34 frontage in between Park Rapids and Dorset. This highly desirable location has some of the highest vehicle traffic in the area. The land is mostly level and there is an older home on the property that could be incorporated into your business plans or removed to make way for endless new business possibilities. Don't miss this rare opportunity to put your business in front of the vast majority of people that travel through the area!

### Additional Details:

| Year Built             | 1948             |
|------------------------|------------------|
| Lot Acres              | 12.37            |
| Lot Dimensions         | 1400x855x1292x88 |
| School District        | 309              |
| Taxes                  | \$682            |
| Taxes with Assessments | \$682            |
| Tax Year               | 2024             |

# **Driving Directions:**

From Park Rapids go East on HWY 34 aprox. 3 miles to the property on the right.

Listed By: Dane Arthur Real Estate Agency-Park Rapids

Affinity Real Estate Inc. participates in the Regional Multiple Listing Service of Minnesota, Inc Broker Reciprocity (sm) program, allowing us to display other broker's listings on our website. All properties are subject to prior sale, change or withdrawal.