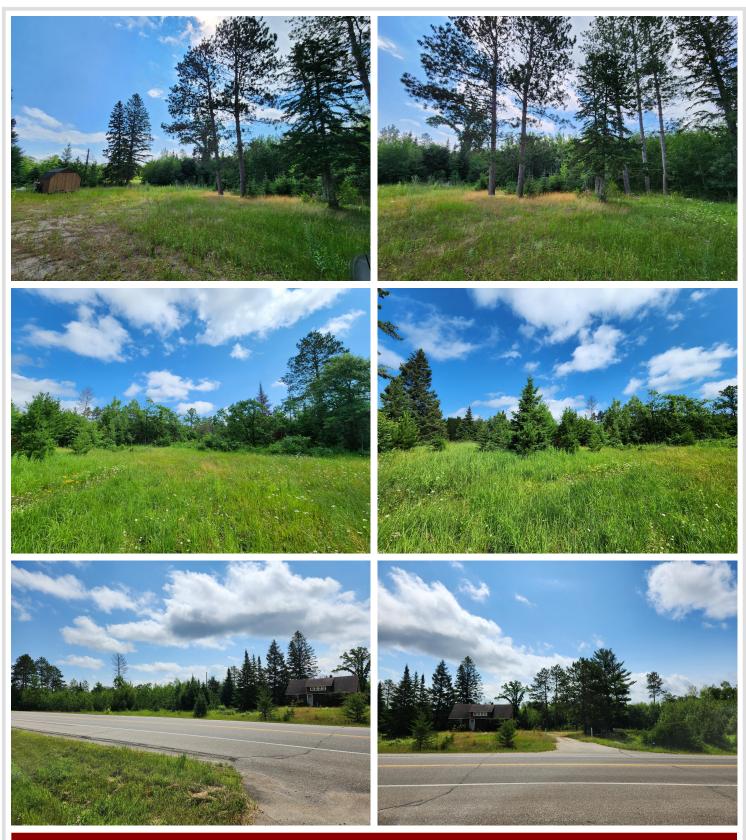

# **Description:**

Put your dreams into motion with the purchase of this large 12 acre piece of land that boasts 1400ft of prime HWY 34 frontage in between Park Rapids and Dorset. This highly desirable location has some of the highest vehicle traffic in the area. The land is mostly level and there is an older home on the property that could be incorporated into your business plans or removed to make way for endless new business possibilities. Don't miss this rare opportunity to put your business in front of the vast majority of people that travel through the area!