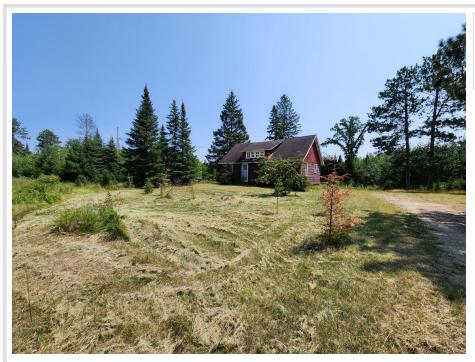

# **Description:**

Put your dreams into motion with the purchase of this large 12 acre piece of land that boasts 1400ft of prime HWY 34 frontage in between Park Rapids and Dorset. This highly desirable location has some of the highest vehicle traffic in the area. The land is mostly level and there is an older home on the property that could be incorporated into your business plans or removed to make way for endless new business possibilities. Don't miss this rare opportunity to put your business in front of the vast majority of people that travel through the area!

### Additional Details:

| Year Built             | 1948             |
|------------------------|------------------|
| Lot Acres              | 12.37            |
| Lot Dimensions         | 1400x855x1292x88 |
| School District        | 309              |
| Taxes                  | \$682            |
| Taxes with Assessments | \$682            |
| Tax Year               | 2024             |