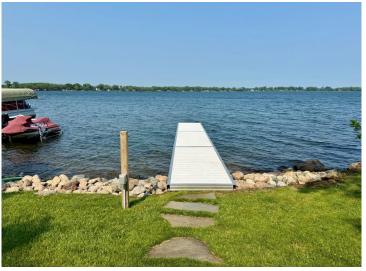

## **Description:**

BIG MCDONALD LAKE - Beautiful lot set up for use with campers or motor homes with 100 amp electric service in place. Gentle slope with stone steps and patio next to the lakeshore. 30' good swimming frontage x approximately 270' deep lot. Nicely groomed lot with sprinkler system with pump from lake. Bring your camper, motor home, or luxury coach and enjoy the summer at the lake!