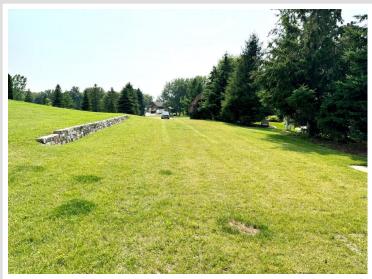

## **Description:**

BIG MCDONALD LAKE - Beautiful lot set up for use with campers or motor homes with 100 amp electric service in place. Gentle slope with stone steps and patio next to the lakeshore. 30' good swimming frontage x approximately 270' deep lot. Nicely groomed lot with sprinkler system with pump from lake. Bring your camper, motor home, or luxury coach and enjoy the summer at the lake!