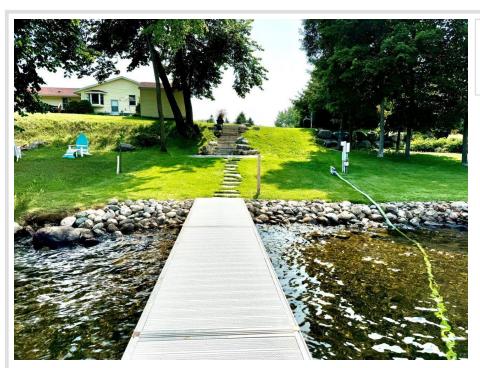

## **Description:**

BIG MCDONALD LAKE - Beautiful lot set up for use with campers or motor homes with 100 amp electric service in place. Gentle slope with stone steps and patio next to the lakeshore. 30' good swimming frontage x approximately 270' deep lot. Nicely groomed lot with sprinkler system with pump from lake. Bring your camper, motor home, or luxury coach and enjoy the summer at the lake!