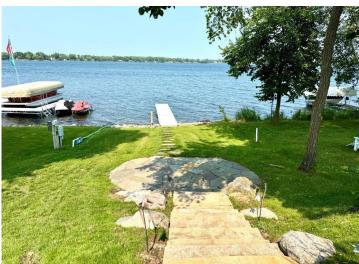

## **Description:**

BIG MCDONALD LAKE - Beautiful lot set up for use with campers or motor homes with 100 amp electric service in place. Gentle slope with stone steps and patio next to the lakeshore. 30' good swimming frontage x approximately 270' deep lot. Nicely groomed lot with sprinkler system with pump from lake. Bring your camper, motor home, or luxury coach and enjoy the summer at the lake!