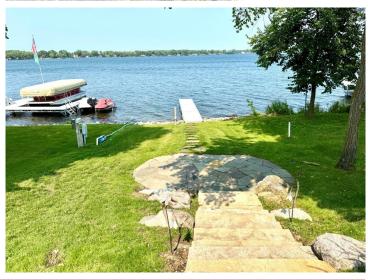

## **Description:**

BIG MCDONALD LAKE - Beautiful lot set up for use with campers or motor homes with 100 amp electric service in place. Gentle slope with stone steps and patio next to the lakeshore. 30' good swimming frontage x approximately 270' deep lot. Nicely groomed lot with sprinkler system with pump from lake. Bring your camper, motor home, or luxury coach and enjoy the summer at the lake!