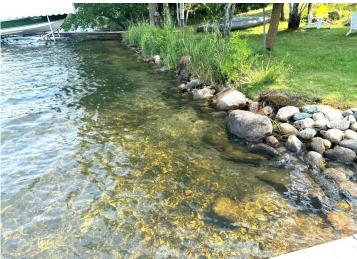

## **Description:**

BIG MCDONALD LAKE - Beautiful lot set up for use with campers or motor homes with 100 amp electric service in place. Gentle slope with stone steps and patio next to the lakeshore. 30' good swimming frontage x approximately 270' deep lot. Nicely groomed lot with sprinkler system with pump from lake. Bring your camper, motor home, or luxury coach and enjoy the summer at the lake!