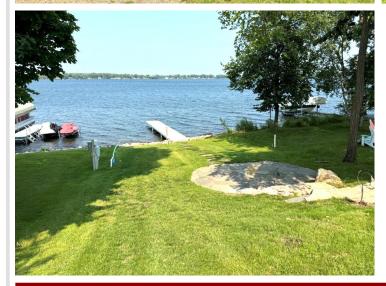

## **Description:**

BIG MCDONALD LAKE - Beautiful lot set up for use with campers or motor homes with 100 amp electric service in place. Gentle slope with stone steps and patio next to the lakeshore. 30' good swimming frontage x approximately 270' deep lot. Nicely groomed lot with sprinkler system with pump from lake. Bring your camper, motor home, or luxury coach and enjoy the summer at the lake!