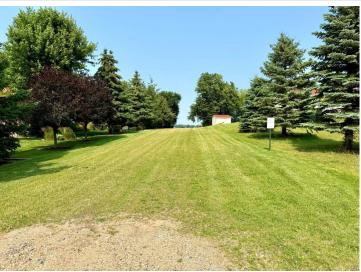

## **Description:**

BIG MCDONALD LAKE - Beautiful lot set up for use with campers or motor homes with 100 amp electric service in place. Gentle slope with stone steps and patio next to the lakeshore. 30' good swimming frontage x approximately 270' deep lot. Nicely groomed lot with sprinkler system with pump from lake. Bring your camper, motor home, or luxury coach and enjoy the summer at the lake!

## **Additional Details:**

Lot Acres0.2Lot Dimensions30 x 270School District549Taxes\$642Taxes with Assessments\$642Tax Year2025