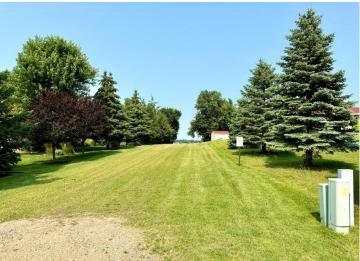

## **Description:**

BIG MCDONALD LAKE - Beautiful lot set up for use with campers or motor homes with 100 amp electric service in place. Gentle slope with stone steps and patio next to the lakeshore. 30' good swimming frontage x approximately 270' deep lot. Nicely groomed lot with sprinkler system with pump from lake. Bring your camper, motor home, or luxury coach and enjoy the summer at the lake!

## **Additional Details:**

Lot Acres0.2Lot Dimensions30 x 270School District549Taxes\$642Taxes with Assessments\$642Tax Year2025