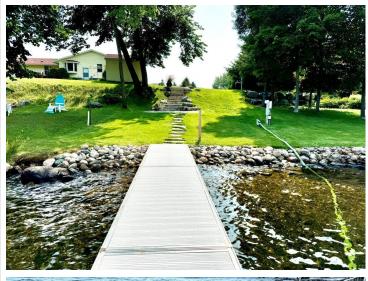

## **Description:**

BIG MCDONALD LAKE - Beautiful lot set up for use with campers or motor homes with 100 amp electric service in place. Gentle slope with stone steps and patio next to the lakeshore. 30' good swimming frontage x approximately 270' deep lot. Nicely groomed lot with sprinkler system with pump from lake. Bring your camper, motor home, or luxury coach and enjoy the summer at the lake!