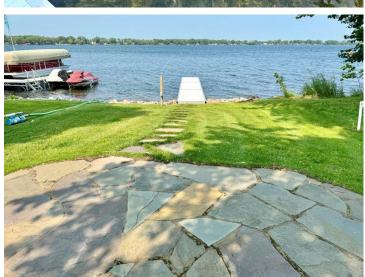

## **Description:**

BIG MCDONALD LAKE - Beautiful lot set up for use with campers or motor homes with 100 amp electric service in place. Gentle slope with stone steps and patio next to the lakeshore. 30' good swimming frontage x approximately 270' deep lot. Nicely groomed lot with sprinkler system with pump from lake. Bring your camper, motor home, or luxury coach and enjoy the summer at the lake!