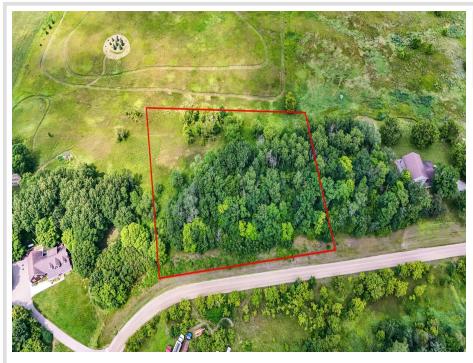

### **Description:**

Discover the perfect blend of natural beauty and convenient location with this stunning 2.65-acre wooded building site. Nestled amidst scenic views and rolling hills, this property offers the ideal setting for your dream home. Centrally located, you'll enjoy easy access to Detroit Lakes, Frazee, and Maple Hills Golf Course. Embrace the tranquility and privacy of this wooded oasis while remaining close to all other amenities and attractions the area has to offer. Don't miss this rare opportunity to own a property in such a sought after location.

#### Additional Details:

| Lot Acres              | 2.65                              |
|------------------------|-----------------------------------|
| Lot Dimensions         | 569.75 x 285.38 x 327.67 x 373.61 |
| School District        | 22                                |
| Taxes                  | \$448                             |
| Taxes with Assessments | \$468                             |
| Tax Year               | 2024                              |