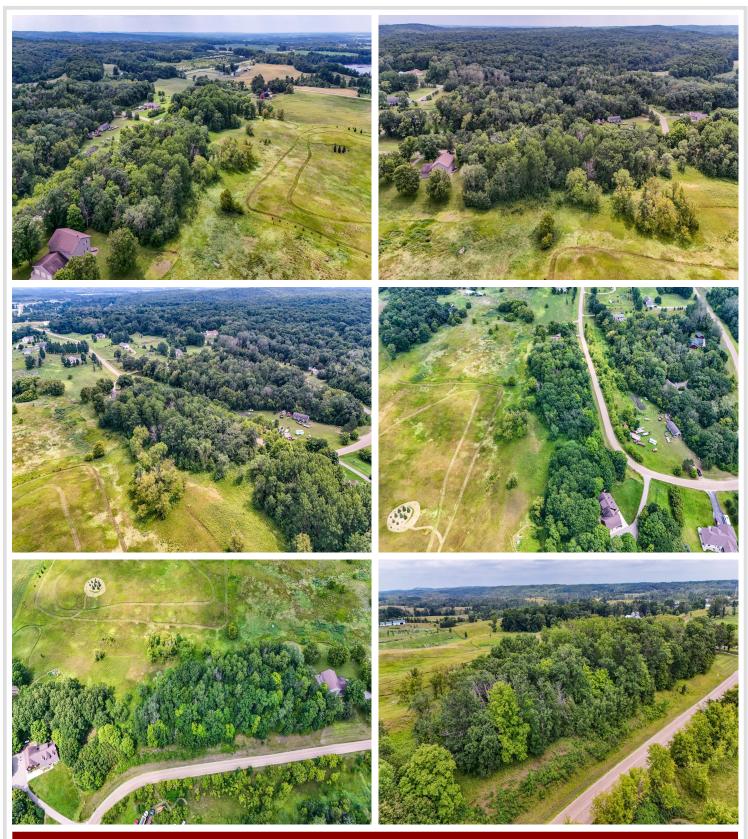

### **Description:**

Discover the perfect blend of natural beauty and convenient location with this stunning 2.65-acre wooded building site. Nestled amidst scenic views and rolling hills, this property offers the ideal setting for your dream home. Centrally located, you'll enjoy easy access to Detroit Lakes, Frazee, and Maple Hills Golf Course. Embrace the tranquility and privacy of this wooded oasis while remaining close to all other amenities and attractions the area has to offer. Don't miss this rare opportunity to own a property in such a sought after location.

#### Additional Details:

| Lot Acres              | 2.65                              |
|------------------------|-----------------------------------|
| Lot Dimensions         | 569.75 x 285.38 x 327.67 x 373.61 |
| School District        | 22                                |
| Taxes                  | \$448                             |
| Taxes with Assessments | \$468                             |
| Tax Year               | 2024                              |