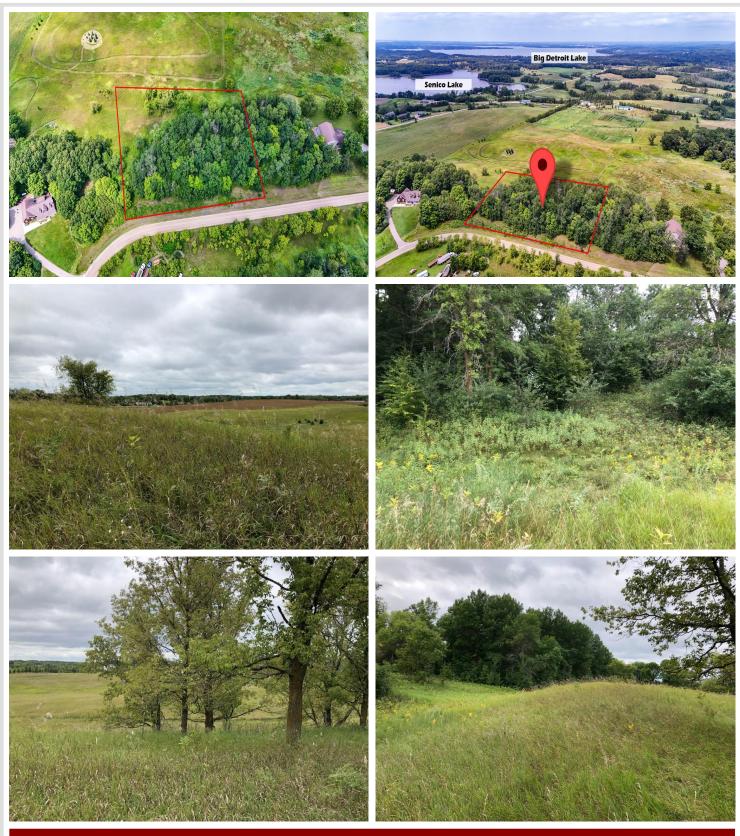

### **Description:**

Discover the perfect blend of natural beauty and convenient location with this stunning 2.65-acre wooded building site. Nestled amidst scenic views and rolling hills, this property offers the ideal setting for your dream home. Centrally located, you'll enjoy easy access to Detroit Lakes, Frazee, and Maple Hills Golf Course. Embrace the tranquility and privacy of this wooded oasis while remaining close to all other amenities and attractions the area has to offer. Don't miss this rare opportunity to own a property in such a sought after location.