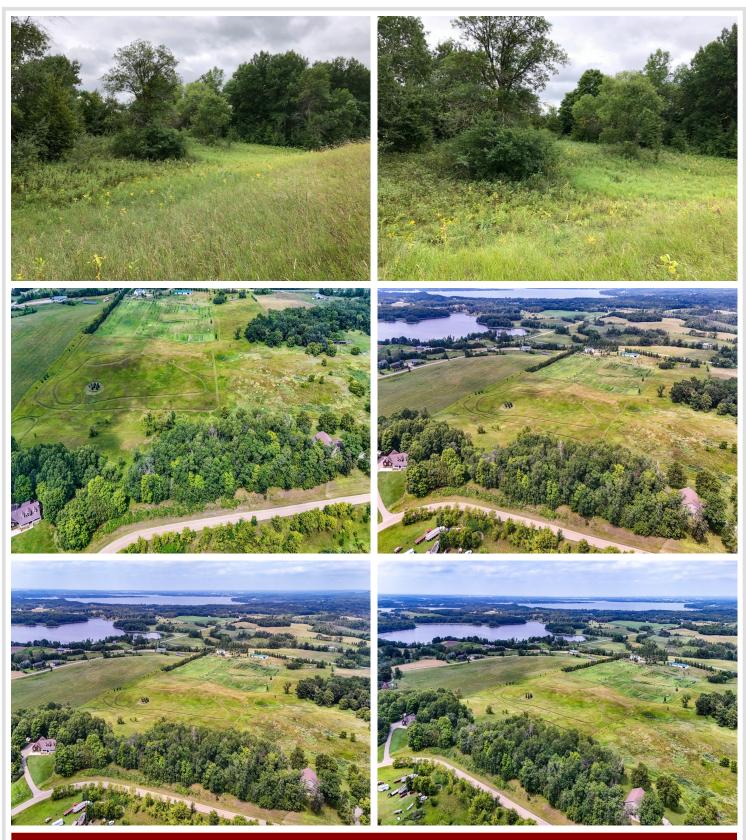

### **Description:**

Discover the perfect blend of natural beauty and convenient location with this stunning 2.65-acre wooded building site. Nestled amidst scenic views and rolling hills, this property offers the ideal setting for your dream home. Centrally located, you'll enjoy easy access to Detroit Lakes, Frazee, and Maple Hills Golf Course. Embrace the tranquility and privacy of this wooded oasis while remaining close to all other amenities and attractions the area has to offer. Don't miss this rare opportunity to own a property in such a sought after location.