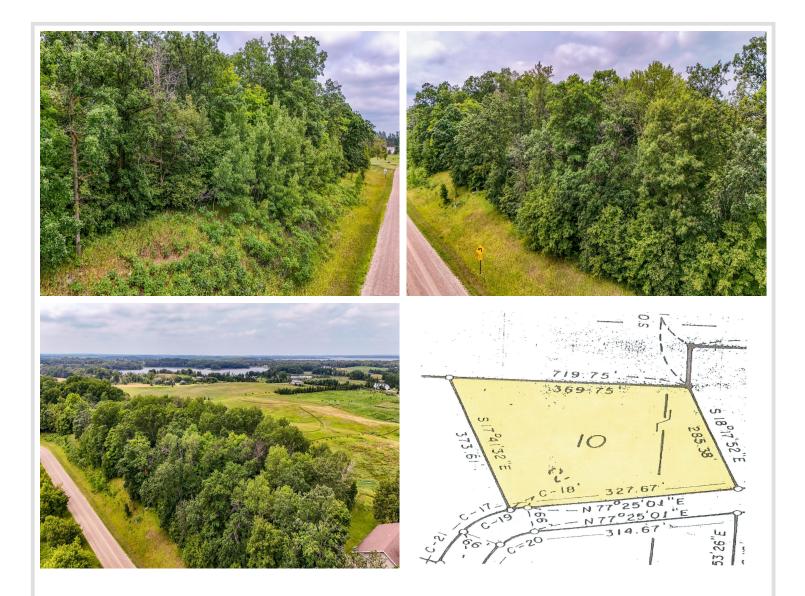

### **Description:**

Discover the perfect blend of natural beauty and convenient location with this stunning 2.65-acre wooded building site. Nestled amidst scenic views and rolling hills, this property offers the ideal setting for your dream home. Centrally located, you'll enjoy easy access to Detroit Lakes, Frazee, and Maple Hills Golf Course. Embrace the tranquility and privacy of this wooded oasis while remaining close to all other amenities and attractions the area has to offer. Don't miss this rare opportunity to own a property in such a sought after location.

#### Additional Details:

| Lot Acres              | 2.65                              |
|------------------------|-----------------------------------|
| Lot Dimensions         | 569.75 x 285.38 x 327.67 x 373.61 |
| School District        | 22                                |
| Taxes                  | \$448                             |
| Taxes with Assessments | \$468                             |
| Tax Year               | 2024                              |