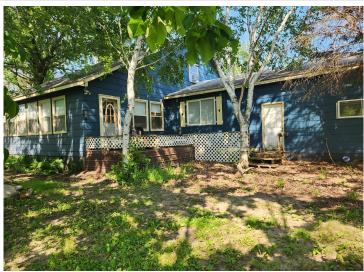

MLS 6576136 Residential

\$204,900

2,092 sq ft 4 bedrooms 2 baths

7969 24th Street Staples MN 56479

Status: Active

## **Description:**

4 bedroom 2 bath home on 11 acres of land! Recent updates on main level include flooring, painting, carpet, bathroom updates and more! Property has pole building with power and is located on a corner lot.

## **Additional Details:**

Year Built 1918 Lot Acres 11

Lot Dimensions 804x650xirr

Garage Stalls 2
School District 2174
Taxes \$878
Taxes with Assessments \$944
Tax Year 2024