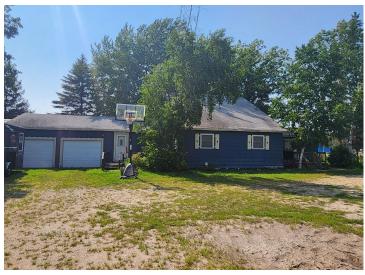

MLS 6576136 Residential

\$204,900

2,092 sq ft 4 bedrooms 2 baths

7969 24th Street Staples MN 56479

Status: Active

## **Description:**

4 bedroom 2 bath home on 11 acres of land! Recent updates on main level include flooring, painting, carpet, bathroom updates and more! Property has pole building with power and is located on a corner lot.

## **Additional Details:**

Year Built 1918 Lot Acres 11

Lot Dimensions 804x650xirr

Garage Stalls 2
School District 2174
Taxes \$878
Taxes with Assessments \$944
Tax Year 2024