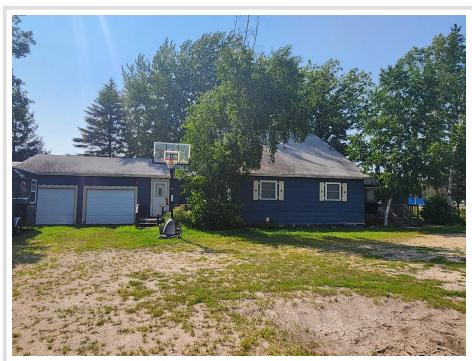

MLS 6576136 Residential

\$204,900

2,092 sq ft 4 bedrooms 2 baths

7969 24th Street Staples MN 56479

Status: Active

## **Description:**

4 bedroom 2 bath home on 11 acres of land! Recent updates on main level include flooring, painting, carpet, bathroom updates and more! Property has pole building with power and is located on a corner lot.

## **Additional Details:**

Year Built 1918 Lot Acres 11

Lot Dimensions 804x650xirr

Garage Stalls 2
School District 2174
Taxes \$878
Taxes with Assessments \$944
Tax Year 2024