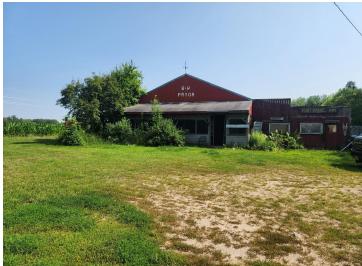

## **Description:**

4 bedroom 2 bath home on 11 acres of land! Recent updates on main level include flooring, painting, carpet, bathroom updates and more! Property has pole building with power and is located on a corner lot.