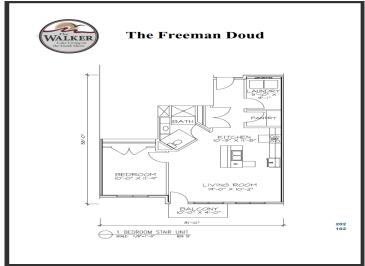

## **Description:**

Pre-sales going on now! Welcome to your dream condominium, where luxury meets tranquility. Gracing the South Shore of Lake Bemidji. 'The Freeman Doud' is located on the second floor. This south-facing unit boasts an abundance of natural sunlight and features 1 bed, 1 bath, with your private balcony, perfect for morning coffee. An open-concept living space adorned with sleek stainless-steel appliances and elegant guartz countertops and window sills. Triple-pane windows and soundproof insulation ensure comfort, heat and cooling efficiency, and quietude. Additional conveniences include secure assigned indoor parking, additional indoor storage space, and two elevators for effortless access to your home. Experience lakeside living at its finest in this exceptional condominium!

## **Additional Details:**

Year Built 2025

Lot Dimensions 355x256x315x259

Garage Stalls 1 School District 31

Taxes (unreported) Taxes with Assessments (unreported)

Tax Year 2024

## **Additional Features:**

Basement: None Fuel: Electric Garage: 1 Heat: Ductless Mini-Split, Heat Pump Sewer: City Sewer/Connected Water: City Water/Connected Air Conditioning: Ductless Mini-Split, Heat Pump