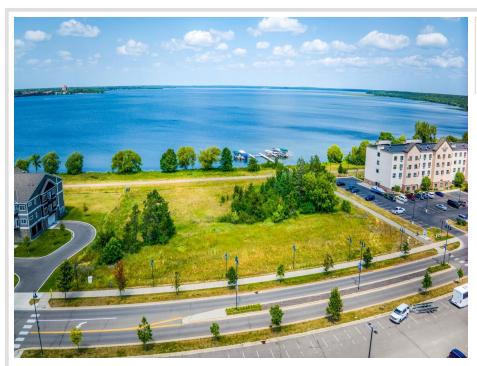

MLS 6576258 Residential

\$300,305

829 sq ft 1 bedrooms 1 baths

TBD Lake Shore Drive Bemidji MN 56601

Status: Active

## **Description:**

Pre-sales going on now! Welcome to your dream condominium, where luxury meets tranquility. Gracing the South Shore of Lake Bemidji. 'The Freeman Doud' is located on the second floor. This south-facing unit boasts an abundance of natural sunlight and features 1 bed, 1 bath, with your private balcony, perfect for morning coffee. An open-concept living space adorned with sleek stainless-steel appliances and elegant guartz countertops and window sills. Triple-pane windows and soundproof insulation ensure comfort, heat and cooling efficiency, and quietude. Additional conveniences include secure assigned indoor parking, additional indoor storage space, and two elevators for effortless access to your home. Experience lakeside living at its finest in this exceptional condominium!

## **Driving Directions:**

Paul Bunyan Dr. S., left on 1st Street, left onto Lake Shore Drive NE. Property is located west of Country Inn and Suites.

Listed By: Lake-N-Woods Realty

Affinity Real Estate Inc. participates in the Regional Multiple Listing Service of Minnesota, Inc Broker Reciprocity (sm) program, allowing us to display other broker's listings on our website. All properties are subject to prior sale, change or withdrawal.