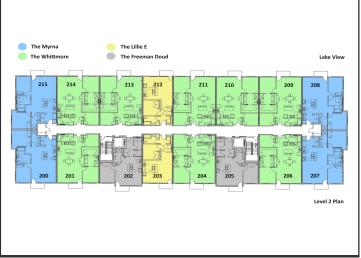

## **Description:**

Pre-sales going on now! Welcome to your dream condominium, where luxury meets tranquility. Gracing the South Shore of Lake Bemidji. 'The Freeman Doud' is located on the second floor. This south-facing unit boasts an abundance of natural sunlight and features 1 bed, 1 bath, with your private balcony, perfect for morning coffee. An open-concept living space adorned with sleek stainless-steel appliances and elegant guartz countertops and window sills. Triple-pane windows and soundproof insulation ensure comfort, heat and cooling efficiency, and quietude. Additional conveniences include secure assigned indoor parking, additional indoor storage space, and two elevators for effortless access to your home. Experience lakeside living at its finest in this exceptional condominium!