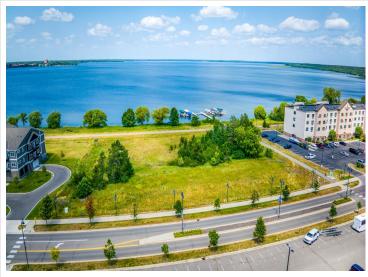

MLS 6576258 Residential

\$300,305

829 sq ft 1 bedrooms 1 baths

TBD Lake Shore Drive Bemidji MN 56601

Status: Active

## **Description:**

Pre-sales going on now! Welcome to your dream condominium, where luxury meets tranquility. Gracing the South Shore of Lake Bemidji. 'The Freeman Doud' is located on the second floor. This south-facing unit boasts an abundance of natural sunlight and features 1 bed, 1 bath, with your private balcony, perfect for morning coffee. An open-concept living space adorned with sleek stainless-steel appliances and elegant guartz countertops and window sills. Triple-pane windows and soundproof insulation ensure comfort, heat and cooling efficiency, and quietude. Additional conveniences include secure assigned indoor parking, additional indoor storage space, and two elevators for effortless access to your home. Experience lakeside living at its finest in this exceptional condominium!

## **Driving Directions:**

Paul Bunyan Dr. S., left on 1st Street, left onto Lake Shore Drive NE. Property is located west of Country Inn and Suites.

Listed By: Lake-N-Woods Realty

Affinity Real Estate Inc. participates in the Regional Multiple Listing Service of Minnesota, Inc Broker Reciprocity (sm) program, allowing us to display other broker's listings on our website. All properties are subject to prior sale, change or withdrawal.