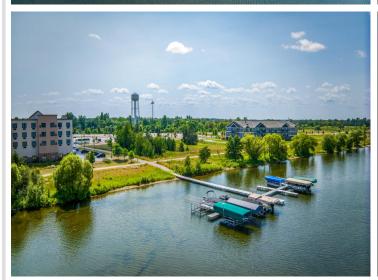

MLS 6576258 Residential

\$300,305

829 sq ft 1 bedrooms 1 baths

TBD Lake Shore Drive Bemidji MN 56601

Status: Active

## **Description:**

Pre-sales going on now! Welcome to your dream condominium, where luxury meets tranquility. Gracing the South Shore of Lake Bemidji. 'The Freeman Doud' is located on the second floor. This south-facing unit boasts an abundance of natural sunlight and features 1 bed, 1 bath, with your private balcony, perfect for morning coffee. An open-concept living space adorned with sleek stainless-steel appliances and elegant guartz countertops and window sills. Triple-pane windows and soundproof insulation ensure comfort, heat and cooling efficiency, and quietude. Additional conveniences include secure assigned indoor parking, additional indoor storage space, and two elevators for effortless access to your home. Experience lakeside living at its finest in this exceptional condominium!