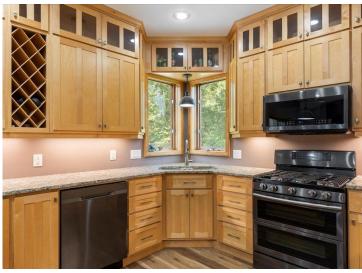

The heart of this home is its full custom kitchen, a chef's delight with stainless steel appliances, ample counter space, and stylish cabinetry. The living area features a welcoming gas fireplace, adding warmth and charm to the home's inviting atmosphere.