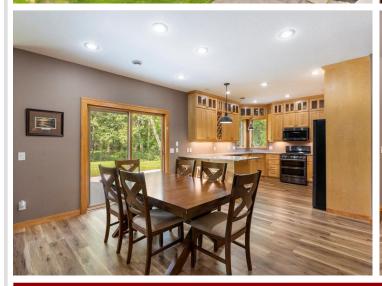

The heart of this home is its full custom kitchen, a chef's delight with stainless steel appliances, ample counter space, and stylish cabinetry. The living area features a welcoming gas fireplace, adding warmth and charm to the home's inviting atmosphere.