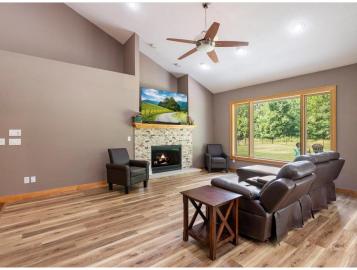

The heart of this home is its full custom kitchen, a chef's delight with stainless steel appliances, ample counter space, and stylish cabinetry. The living area features a welcoming gas fireplace, adding warmth and charm to the home's inviting atmosphere.