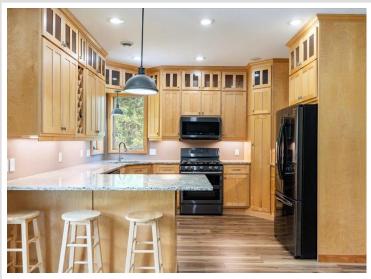

The heart of this home is its full custom kitchen, a chef's delight with stainless steel appliances, ample counter space, and stylish cabinetry. The living area features a welcoming gas fireplace, adding warmth and charm to the home's inviting atmosphere.