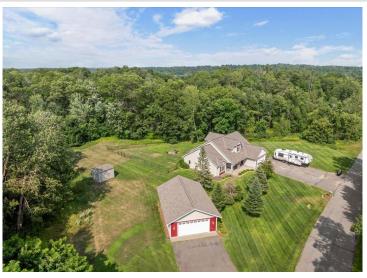

## **Additional Details:**

Year Built 2006 Lot Acres 3.8

Lot Dimensions 425x338

Garage Stalls 4
School District 181
Taxes \$3,418
Taxes with Assessments \$3,484
Tax Year 2024