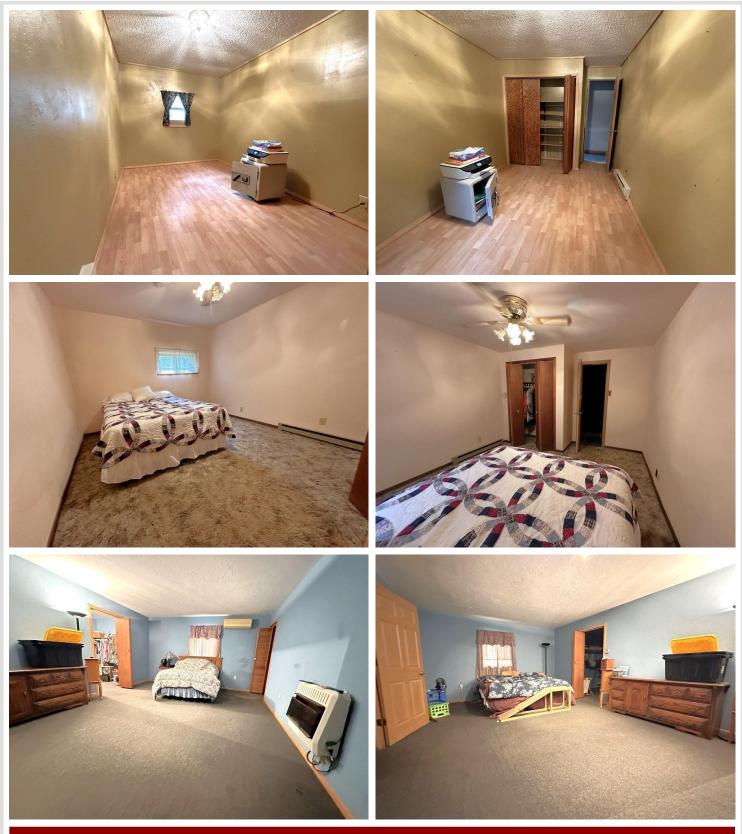

## Description:

Rural Detroit Lakes 4 bedroom homestead with multiple sheds and lots of storage space. Nestled on a fully wooded 5 plus acre lot! Located only 6 miles east of Detroit Lakes and 10 miles nw of Frazee. This is a mostly one level property with a second story addition. Enjoy a private setting with a beautiful fenced in yard, flower gardens, and plenty of wildlife. Tikki bar 3 season porch for entertainment, 2 bonus sheds, and a 26x36 detached double stall garage with cement floor and lean to, and 27x32 detached insulated and heated shed. Excellent bow hunting property. Wildlife includes deer, bear, birds, and turkeys. The current owners have enjoyed this property for over 40 years since they built it new! This property will need some updates. Property has been surveyed.