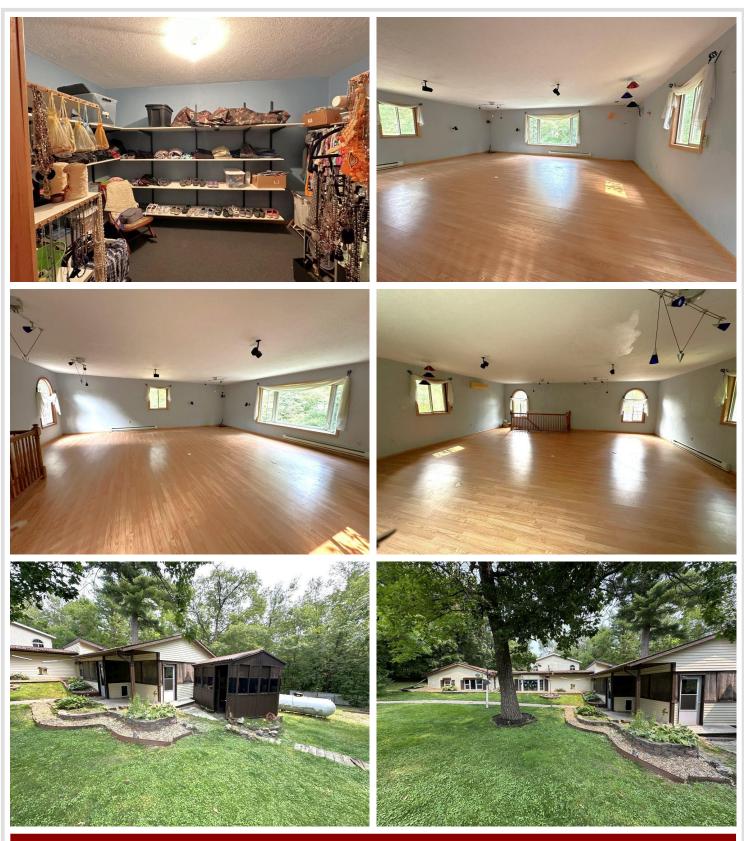

## Description:

Rural Detroit Lakes 4 bedroom homestead with multiple sheds and lots of storage space. Nestled on a fully wooded 5 plus acre lot! Located only 6 miles east of Detroit Lakes and 10 miles nw of Frazee. This is a mostly one level property with a second story addition. Enjoy a private setting with a beautiful fenced in yard, flower gardens, and plenty of wildlife. Tikki bar 3 season porch for entertainment, 2 bonus sheds, and a 26x36 detached double stall garage with cement floor and lean to, and 27x32 detached insulated and heated shed. Excellent bow hunting property. Wildlife includes deer, bear, birds, and turkeys. The current owners have enjoyed this property for over 40 years since they built it new! This property will need some updates. Property has been surveyed.