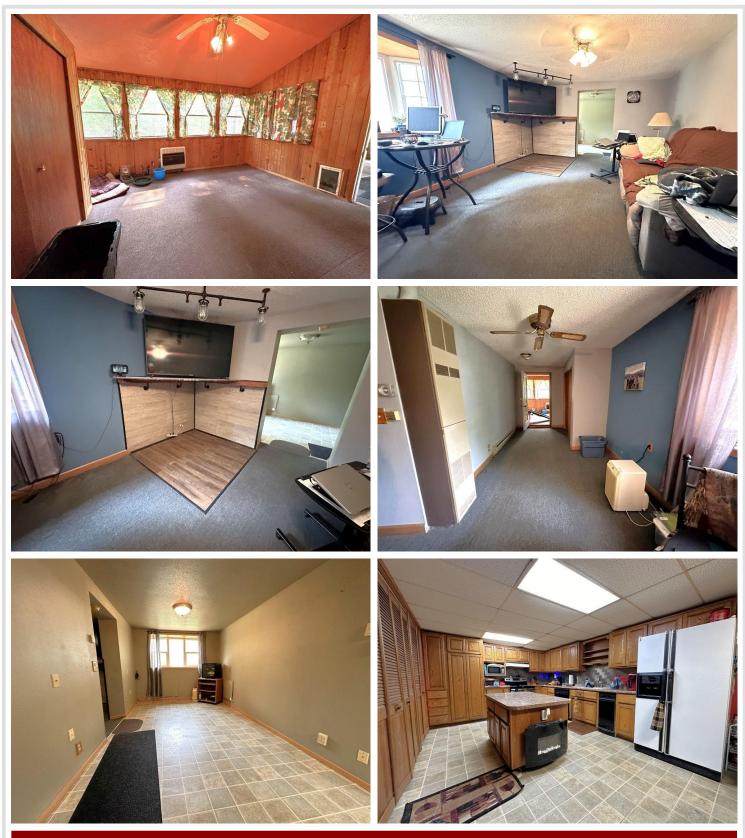

## Description:

Rural Detroit Lakes 4 bedroom homestead with multiple sheds and lots of storage space. Nestled on a fully wooded 5 plus acre lot! Located only 6 miles east of Detroit Lakes and 10 miles nw of Frazee. This is a mostly one level property with a second story addition. Enjoy a private setting with a beautiful fenced in yard, flower gardens, and plenty of wildlife. Tikki bar 3 season porch for entertainment, 2 bonus sheds, and a 26x36 detached double stall garage with cement floor and lean to, and 27x32 detached insulated and heated shed. Excellent bow hunting property. Wildlife includes deer, bear, birds, and turkeys. The current owners have enjoyed this property for over 40 years since they built it new! This property will need some updates. Property has been surveyed.