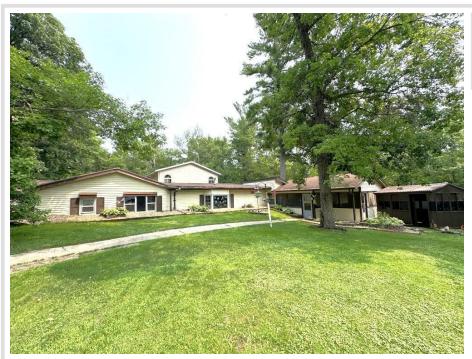

## Description:

Rural Detroit Lakes 4 bedroom homestead with multiple sheds and lots of storage space. Nestled on a fully wooded 5 plus acre lot! Located only 6 miles east of Detroit Lakes and 10 miles nw of Frazee. This is a mostly one level property with a second story addition. Enjoy a private setting with a beautiful fenced in yard, flower gardens, and plenty of wildlife. Tikki bar 3 season porch for entertainment, 2 bonus sheds, and a 26x36 detached double stall garage with cement floor and lean to, and 27x32 detached insulated and heated shed. Excellent bow hunting property. Wildlife includes deer, bear, birds, and turkeys. The current owners have enjoyed this property for over 40 years since they built it new! This property will need some updates. Property has been surveyed.