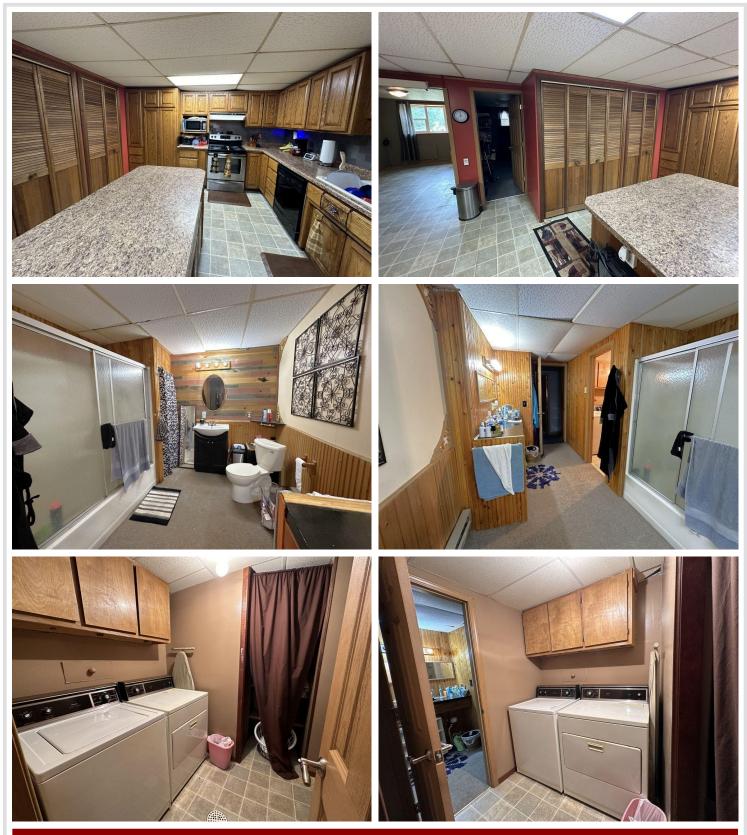

## Description:

Rural Detroit Lakes 4 bedroom homestead with multiple sheds and lots of storage space. Nestled on a fully wooded 5 plus acre lot! Located only 6 miles east of Detroit Lakes and 10 miles nw of Frazee. This is a mostly one level property with a second story addition. Enjoy a private setting with a beautiful fenced in yard, flower gardens, and plenty of wildlife. Tikki bar 3 season porch for entertainment, 2 bonus sheds, and a 26x36 detached double stall garage with cement floor and lean to, and 27x32 detached insulated and heated shed. Excellent bow hunting property. Wildlife includes deer, bear, birds, and turkeys. The current owners have enjoyed this property for over 40 years since they built it new! This property will need some updates. Property has been surveyed.