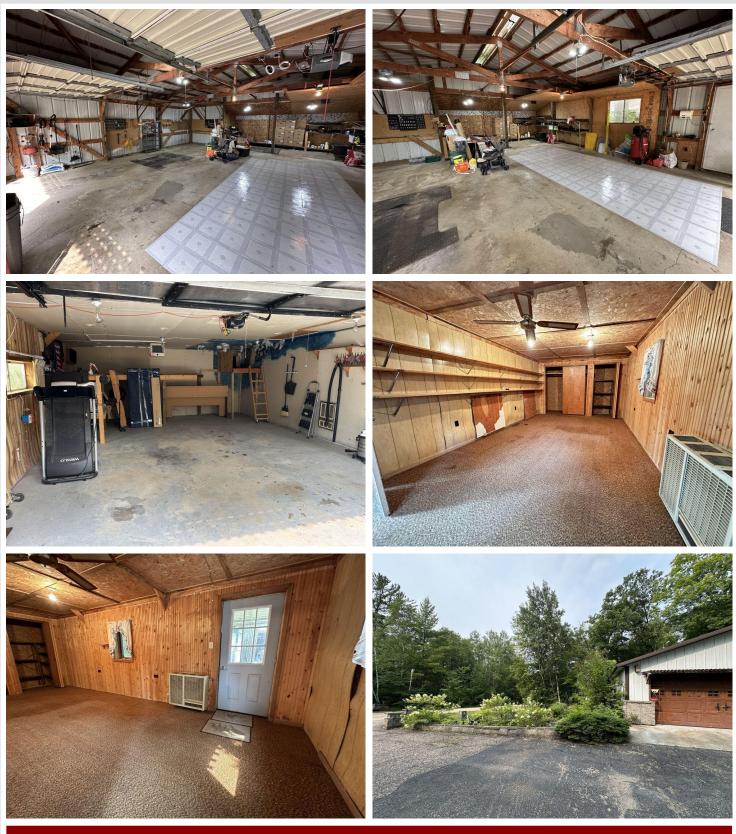

## Description:

Rural Detroit Lakes 4 bedroom homestead with multiple sheds and lots of storage space. Nestled on a fully wooded 5 plus acre lot! Located only 6 miles east of Detroit Lakes and 10 miles nw of Frazee. This is a mostly one level property with a second story addition. Enjoy a private setting with a beautiful fenced in yard, flower gardens, and plenty of wildlife. Tikki bar 3 season porch for entertainment, 2 bonus sheds, and a 26x36 detached double stall garage with cement floor and lean to, and 27x32 detached insulated and heated shed. Excellent bow hunting property. Wildlife includes deer, bear, birds, and turkeys. The current owners have enjoyed this property for over 40 years since they built it new! This property will need some updates. Property has been surveyed.