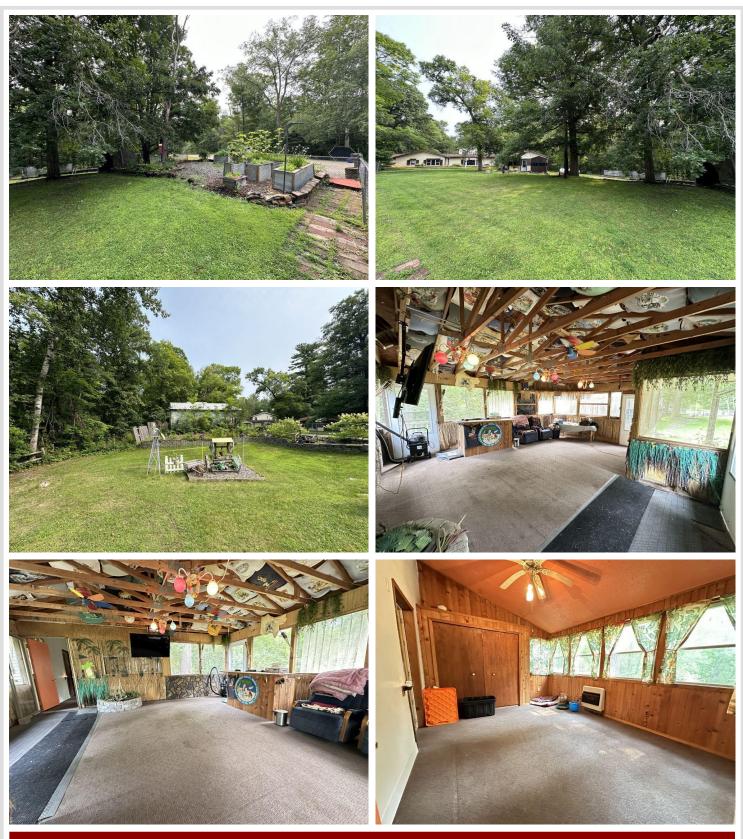

## Description:

Rural Detroit Lakes 4 bedroom homestead with multiple sheds and lots of storage space. Nestled on a fully wooded 5 plus acre lot! Located only 6 miles east of Detroit Lakes and 10 miles nw of Frazee. This is a mostly one level property with a second story addition. Enjoy a private setting with a beautiful fenced in yard, flower gardens, and plenty of wildlife. Tikki bar 3 season porch for entertainment, 2 bonus sheds, and a 26x36 detached double stall garage with cement floor and lean to, and 27x32 detached insulated and heated shed. Excellent bow hunting property. Wildlife includes deer, bear, birds, and turkeys. The current owners have enjoyed this property for over 40 years since they built it new! This property will need some updates. Property has been surveyed.