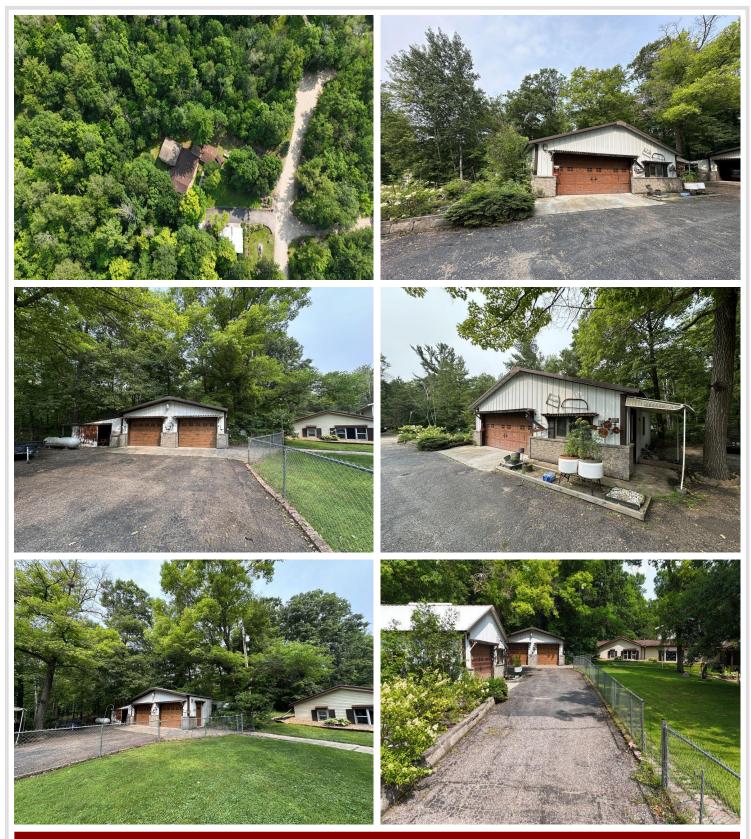

## Description:

Rural Detroit Lakes 4 bedroom homestead with multiple sheds and lots of storage space. Nestled on a fully wooded 5 plus acre lot! Located only 6 miles east of Detroit Lakes and 10 miles nw of Frazee. This is a mostly one level property with a second story addition. Enjoy a private setting with a beautiful fenced in yard, flower gardens, and plenty of wildlife. Tikki bar 3 season porch for entertainment, 2 bonus sheds, and a 26x36 detached double stall garage with cement floor and lean to, and 27x32 detached insulated and heated shed. Excellent bow hunting property. Wildlife includes deer, bear, birds, and turkeys. The current owners have enjoyed this property for over 40 years since they built it new! This property will need some updates. Property has been surveyed.