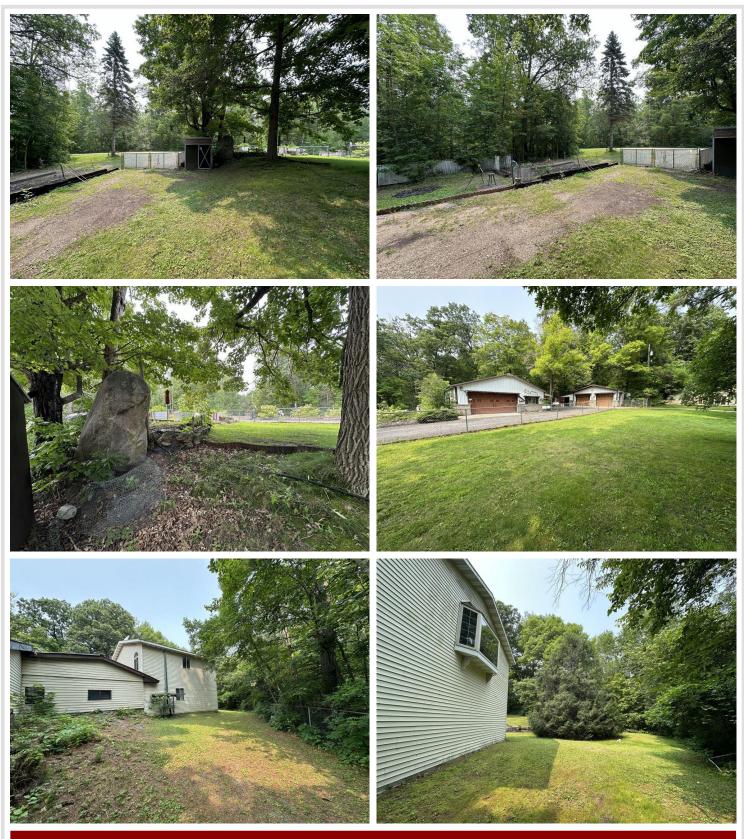

## Description:

Rural Detroit Lakes 4 bedroom homestead with multiple sheds and lots of storage space. Nestled on a fully wooded 5 plus acre lot! Located only 6 miles east of Detroit Lakes and 10 miles nw of Frazee. This is a mostly one level property with a second story addition. Enjoy a private setting with a beautiful fenced in yard, flower gardens, and plenty of wildlife. Tikki bar 3 season porch for entertainment, 2 bonus sheds, and a 26x36 detached double stall garage with cement floor and lean to, and 27x32 detached insulated and heated shed. Excellent bow hunting property. Wildlife includes deer, bear, birds, and turkeys. The current owners have enjoyed this property for over 40 years since they built it new! This property will need some updates. Property has been surveyed.