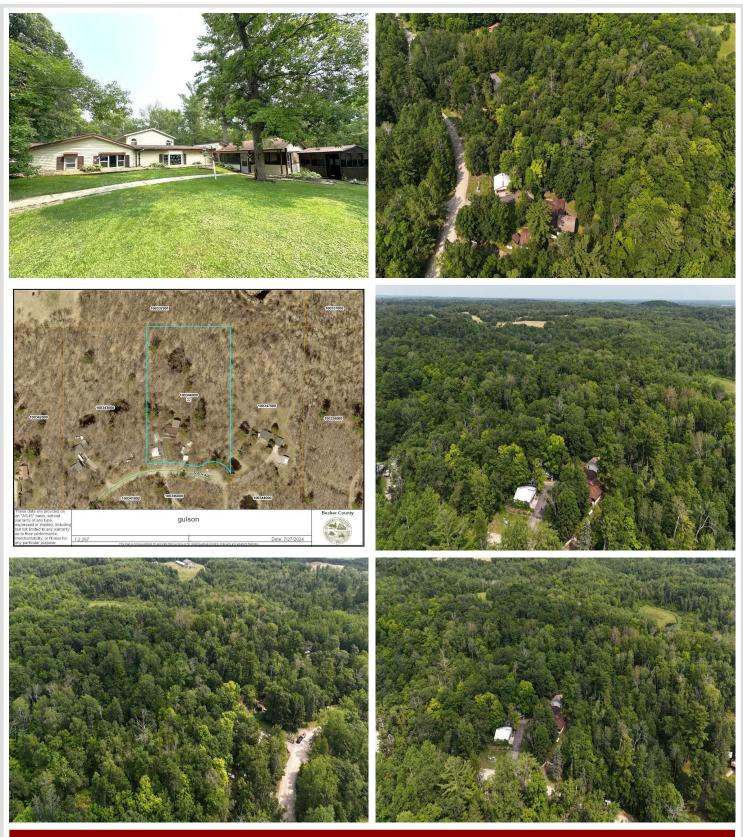

## Description:

Rural Detroit Lakes 4 bedroom homestead with multiple sheds and lots of storage space. Nestled on a fully wooded 5 plus acre lot! Located only 6 miles east of Detroit Lakes and 10 miles nw of Frazee. This is a mostly one level property with a second story addition. Enjoy a private setting with a beautiful fenced in yard, flower gardens, and plenty of wildlife. Tikki bar 3 season porch for entertainment, 2 bonus sheds, and a 26x36 detached double stall garage with cement floor and lean to, and 27x32 detached insulated and heated shed. Excellent bow hunting property. Wildlife includes deer, bear, birds, and turkeys. The current owners have enjoyed this property for over 40 years since they built it new! This property will need some updates. Property has been surveyed.