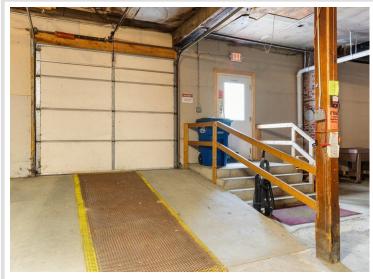

## **Description:**

Unlock profitable business potential with this impeccably maintained 7,000 sq ft commercial building in downtown Wadena. Currently featuring spacious, finished offices, this exceptional property also offers flexibility to reconfigure the layout to suit your specific needs. The building is fully handicapped accessible, from the front entrance, to the bathrooms, offices, kitchen, and back entrance. Additionally, the 1,200 sq ft multi-car garage,—accessible via the alley with an overhead door, service door, and convenient ramp—is perfect for deliveries and/or storage. With its all-new flooring, new rubber roof, and numerous updates, this turnkey property is ready to support and elevate any business. Don't miss the chance to grow or expand in this versatile and highly functional space.