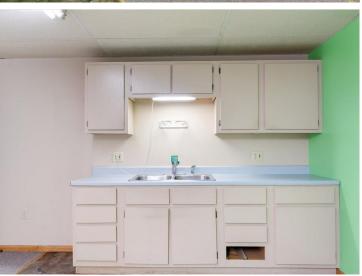

## **Description:**

Unlock profitable business potential with this impeccably maintained 7,000 sq ft commercial building in downtown Wadena. Currently featuring spacious, finished offices, this exceptional property also offers flexibility to reconfigure the layout to suit your specific needs. The building is fully handicapped accessible, from the front entrance, to the bathrooms, offices, kitchen, and back entrance. Additionally, the 1,200 sq ft multi-car garage,—accessible via the alley with an overhead door, service door, and convenient ramp—is perfect for deliveries and/or storage. With its all-new flooring, new rubber roof, and numerous updates, this turnkey property is ready to support and elevate any business. Don't miss the chance to grow or expand in this versatile and highly functional space.