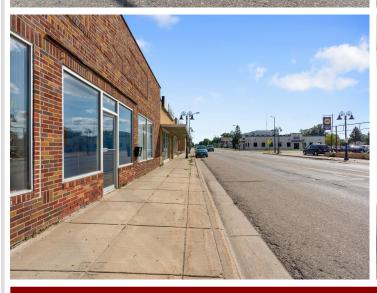

## **Description:**

Unlock profitable business potential with this impeccably maintained 7,000 sq ft commercial building in downtown Wadena. Currently featuring spacious, finished offices, this exceptional property also offers flexibility to reconfigure the layout to suit your specific needs. The building is fully handicapped accessible, from the front entrance, to the bathrooms, offices, kitchen, and back entrance. Additionally, the 1,200 sq ft multi-car garage,—accessible via the alley with an overhead door, service door, and convenient ramp—is perfect for deliveries and/or storage. With its all-new flooring, new rubber roof, and numerous updates, this turnkey property is ready to support and elevate any business. Don't miss the chance to grow or expand in this versatile and highly functional space.