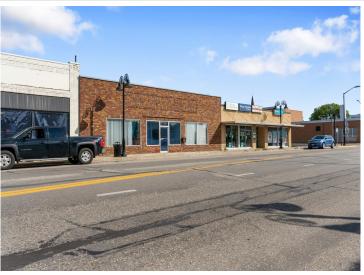

## **Description:**

Unlock profitable business potential with this impeccably maintained 7,000 sq ft commercial building in downtown Wadena. Currently featuring spacious, finished offices, this exceptional property also offers flexibility to reconfigure the layout to suit your specific needs. The building is fully handicapped accessible, from the front entrance, to the bathrooms, offices, kitchen, and back entrance. Additionally, the 1,200 sq ft multi-car garage,—accessible via the alley with an overhead door, service door, and convenient ramp—is perfect for deliveries and/or storage. With its all-new flooring, new rubber roof, and numerous updates, this turnkey property is ready to support and elevate any business. Don't miss the chance to grow or expand in this versatile and highly functional space.