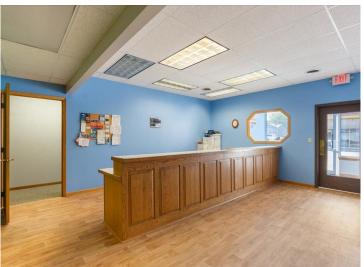

## **Description:**

Unlock profitable business potential with this impeccably maintained 7,000 sq ft commercial building in downtown Wadena. Currently featuring spacious, finished offices, this exceptional property also offers flexibility to reconfigure the layout to suit your specific needs. The building is fully handicapped accessible, from the front entrance, to the bathrooms, offices, kitchen, and back entrance. Additionally, the 1,200 sq ft multi-car garage,—accessible via the alley with an overhead door, service door, and convenient ramp—is perfect for deliveries and/or storage. With its all-new flooring, new rubber roof, and numerous updates, this turnkey property is ready to support and elevate any business. Don't miss the chance to grow or expand in this versatile and highly functional space.