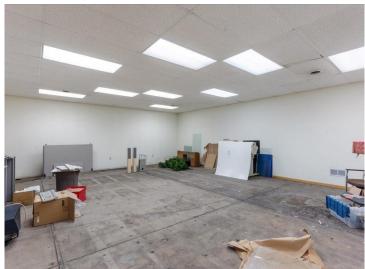

## **Description:**

Unlock profitable business potential with this impeccably maintained 7,000 sq ft commercial building in downtown Wadena. Currently featuring spacious, finished offices, this exceptional property also offers flexibility to reconfigure the layout to suit your specific needs. The building is fully handicapped accessible, from the front entrance, to the bathrooms, offices, kitchen, and back entrance. Additionally, the 1,200 sq ft multi-car garage,—accessible via the alley with an overhead door, service door, and convenient ramp—is perfect for deliveries and/or storage. With its all-new flooring, new rubber roof, and numerous updates, this turnkey property is ready to support and elevate any business. Don't miss the chance to grow or expand in this versatile and highly functional space.