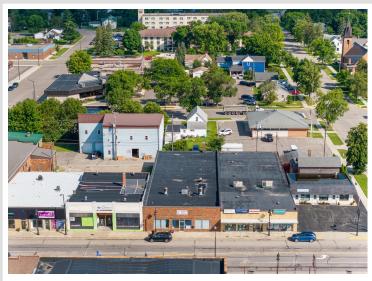

## **Description:**

Unlock profitable business potential with this impeccably maintained 7,000 sq ft commercial building in downtown Wadena. Currently featuring spacious, finished offices, this exceptional property also offers flexibility to reconfigure the layout to suit your specific needs. The building is fully handicapped accessible, from the front entrance, to the bathrooms, offices, kitchen, and back entrance. Additionally, the 1,200 sq ft multi-car garage,—accessible via the alley with an overhead door, service door, and convenient ramp—is perfect for deliveries and/or storage. With its all-new flooring, new rubber roof, and numerous updates, this turnkey property is ready to support and elevate any business. Don't miss the chance to grow or expand in this versatile and highly functional space.