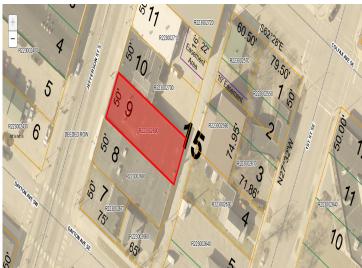

## **Additional Details:**

Year Built 1949 Lot Acres 0.16

Lot Dimensions 50x140x50x140

Garage Stalls 4
School District 2155
Taxes \$2,374
Taxes with Assessments \$2,374
Tax Year 2024