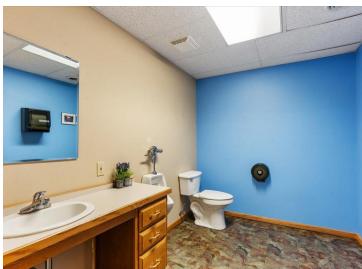

## **Description:**

Unlock profitable business potential with this impeccably maintained 7,000 sq ft commercial building in downtown Wadena. Currently featuring spacious, finished offices, this exceptional property also offers flexibility to reconfigure the layout to suit your specific needs. The building is fully handicapped accessible, from the front entrance, to the bathrooms, offices, kitchen, and back entrance. Additionally, the 1,200 sq ft multi-car garage,—accessible via the alley with an overhead door, service door, and convenient ramp—is perfect for deliveries and/or storage. With its all-new flooring, new rubber roof, and numerous updates, this turnkey property is ready to support and elevate any business. Don't miss the chance to grow or expand in this versatile and highly functional space.