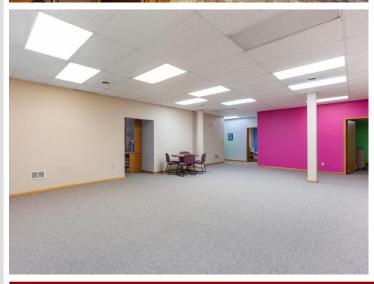

## **Description:**

Unlock profitable business potential with this impeccably maintained 7,000 sq ft commercial building in downtown Wadena. Currently featuring spacious, finished offices, this exceptional property also offers flexibility to reconfigure the layout to suit your specific needs. The building is fully handicapped accessible, from the front entrance, to the bathrooms, offices, kitchen, and back entrance. Additionally, the 1,200 sq ft multi-car garage,—accessible via the alley with an overhead door, service door, and convenient ramp—is perfect for deliveries and/or storage. With its all-new flooring, new rubber roof, and numerous updates, this turnkey property is ready to support and elevate any business. Don't miss the chance to grow or expand in this versatile and highly functional space.