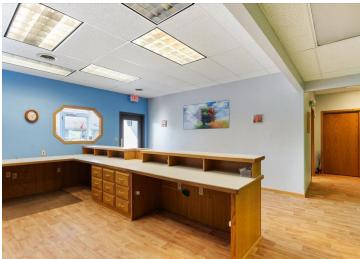

## **Description:**

Unlock profitable business potential with this impeccably maintained 7,000 sq ft commercial building in downtown Wadena. Currently featuring spacious, finished offices, this exceptional property also offers flexibility to reconfigure the layout to suit your specific needs. The building is fully handicapped accessible, from the front entrance, to the bathrooms, offices, kitchen, and back entrance. Additionally, the 1,200 sq ft multi-car garage,—accessible via the alley with an overhead door, service door, and convenient ramp—is perfect for deliveries and/or storage. With its all-new flooring, new rubber roof, and numerous updates, this turnkey property is ready to support and elevate any business. Don't miss the chance to grow or expand in this versatile and highly functional space.