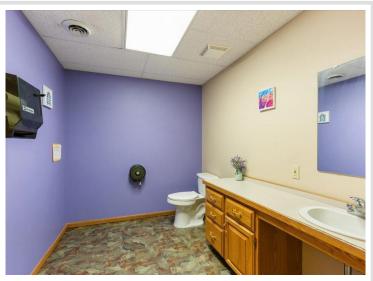

## **Description:**

Unlock profitable business potential with this impeccably maintained 7,000 sq ft commercial building in downtown Wadena. Currently featuring spacious, finished offices, this exceptional property also offers flexibility to reconfigure the layout to suit your specific needs. The building is fully handicapped accessible, from the front entrance, to the bathrooms, offices, kitchen, and back entrance. Additionally, the 1,200 sq ft multi-car garage,—accessible via the alley with an overhead door, service door, and convenient ramp—is perfect for deliveries and/or storage. With its all-new flooring, new rubber roof, and numerous updates, this turnkey property is ready to support and elevate any business. Don't miss the chance to grow or expand in this versatile and highly functional space.