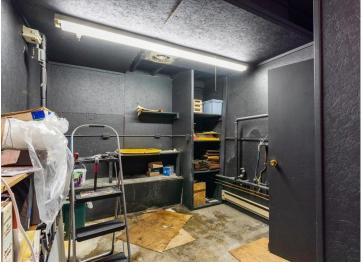

## **Description:**

Unlock profitable business potential with this impeccably maintained 7,000 sq ft commercial building in downtown Wadena. Currently featuring spacious, finished offices, this exceptional property also offers flexibility to reconfigure the layout to suit your specific needs. The building is fully handicapped accessible, from the front entrance, to the bathrooms, offices, kitchen, and back entrance. Additionally, the 1,200 sq ft multi-car garage,—accessible via the alley with an overhead door, service door, and convenient ramp—is perfect for deliveries and/or storage. With its all-new flooring, new rubber roof, and numerous updates, this turnkey property is ready to support and elevate any business. Don't miss the chance to grow or expand in this versatile and highly functional space.