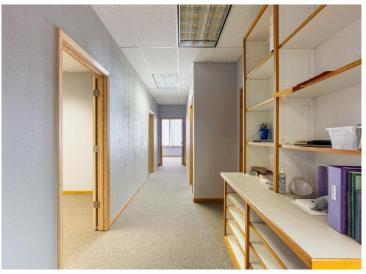

## **Description:**

Unlock profitable business potential with this impeccably maintained 7,000 sq ft commercial building in downtown Wadena. Currently featuring spacious, finished offices, this exceptional property also offers flexibility to reconfigure the layout to suit your specific needs. The building is fully handicapped accessible, from the front entrance, to the bathrooms, offices, kitchen, and back entrance. Additionally, the 1,200 sq ft multi-car garage,—accessible via the alley with an overhead door, service door, and convenient ramp—is perfect for deliveries and/or storage. With its all-new flooring, new rubber roof, and numerous updates, this turnkey property is ready to support and elevate any business. Don't miss the chance to grow or expand in this versatile and highly functional space.