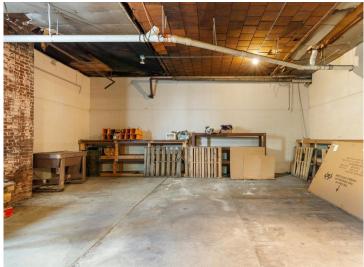

## **Description:**

Unlock profitable business potential with this impeccably maintained 7,000 sq ft commercial building in downtown Wadena. Currently featuring spacious, finished offices, this exceptional property also offers flexibility to reconfigure the layout to suit your specific needs. The building is fully handicapped accessible, from the front entrance, to the bathrooms, offices, kitchen, and back entrance. Additionally, the 1,200 sq ft multi-car garage,—accessible via the alley with an overhead door, service door, and convenient ramp—is perfect for deliveries and/or storage. With its all-new flooring, new rubber roof, and numerous updates, this turnkey property is ready to support and elevate any business. Don't miss the chance to grow or expand in this versatile and highly functional space.