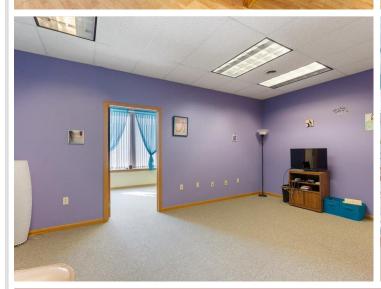

## **Description:**

Unlock profitable business potential with this impeccably maintained 7,000 sq ft commercial building in downtown Wadena. Currently featuring spacious, finished offices, this exceptional property also offers flexibility to reconfigure the layout to suit your specific needs. The building is fully handicapped accessible, from the front entrance, to the bathrooms, offices, kitchen, and back entrance. Additionally, the 1,200 sq ft multi-car garage,—accessible via the alley with an overhead door, service door, and convenient ramp—is perfect for deliveries and/or storage. With its all-new flooring, new rubber roof, and numerous updates, this turnkey property is ready to support and elevate any business. Don't miss the chance to grow or expand in this versatile and highly functional space.