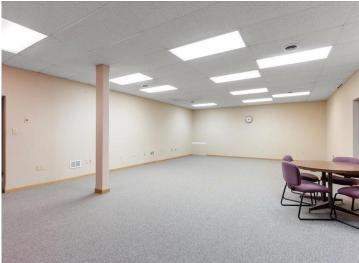

## **Description:**

Unlock profitable business potential with this impeccably maintained 7,000 sq ft commercial building in downtown Wadena. Currently featuring spacious, finished offices, this exceptional property also offers flexibility to reconfigure the layout to suit your specific needs. The building is fully handicapped accessible, from the front entrance, to the bathrooms, offices, kitchen, and back entrance. Additionally, the 1,200 sq ft multi-car garage,—accessible via the alley with an overhead door, service door, and convenient ramp—is perfect for deliveries and/or storage. With its all-new flooring, new rubber roof, and numerous updates, this turnkey property is ready to support and elevate any business. Don't miss the chance to grow or expand in this versatile and highly functional space.