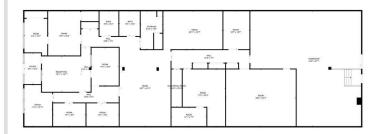

## **Description:**

Unlock profitable business potential with this impeccably maintained 7,000 sq ft commercial building in downtown Wadena. Currently featuring spacious, finished offices, this exceptional property also offers flexibility to reconfigure the layout to suit your specific needs. The building is fully handicapped accessible, from the front entrance, to the bathrooms, offices, kitchen, and back entrance. Additionally, the 1,200 sq ft multi-car garage,—accessible via the alley with an overhead door, service door, and convenient ramp—is perfect for deliveries and/or storage. With its all-new flooring, new rubber roof, and numerous updates, this turnkey property is ready to support and elevate any business. Don't miss the chance to grow or expand in this versatile and highly functional space.

Call Affinity Real Estate
218-237-3333
info@affinityrealestate.com

Affinity Real Estate - 600 Park Avenue South - Park Rapids MN 56470

FLOOR PLAN CREATED BY CUBICASA APP. MEASUREMENTS DEEMED HIGHLY RELIABLE BUT NOT GUARANTEED.