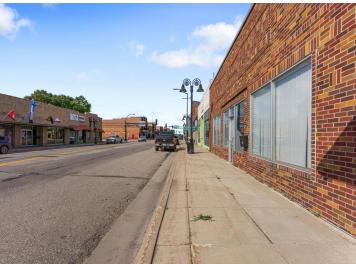

## **Description:**

Unlock profitable business potential with this impeccably maintained 7,000 sq ft commercial building in downtown Wadena. Currently featuring spacious, finished offices, this exceptional property also offers flexibility to reconfigure the layout to suit your specific needs. The building is fully handicapped accessible, from the front entrance, to the bathrooms, offices, kitchen, and back entrance. Additionally, the 1,200 sq ft multi-car garage,—accessible via the alley with an overhead door, service door, and convenient ramp—is perfect for deliveries and/or storage. With its all-new flooring, new rubber roof, and numerous updates, this turnkey property is ready to support and elevate any business. Don't miss the chance to grow or expand in this versatile and highly functional space.