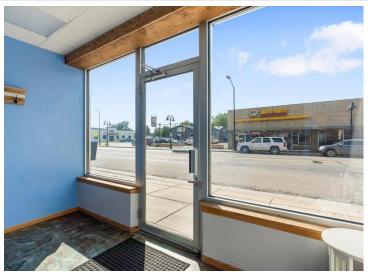

## **Description:**

Unlock profitable business potential with this impeccably maintained 7,000 sq ft commercial building in downtown Wadena. Currently featuring spacious, finished offices, this exceptional property also offers flexibility to reconfigure the layout to suit your specific needs. The building is fully handicapped accessible, from the front entrance, to the bathrooms, offices, kitchen, and back entrance. Additionally, the 1,200 sq ft multi-car garage,—accessible via the alley with an overhead door, service door, and convenient ramp—is perfect for deliveries and/or storage. With its all-new flooring, new rubber roof, and numerous updates, this turnkey property is ready to support and elevate any business. Don't miss the chance to grow or expand in this versatile and highly functional space.