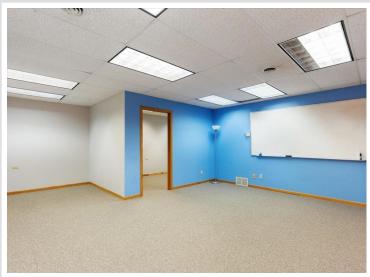

## **Description:**

Unlock profitable business potential with this impeccably maintained 7,000 sq ft commercial building in downtown Wadena. Currently featuring spacious, finished offices, this exceptional property also offers flexibility to reconfigure the layout to suit your specific needs. The building is fully handicapped accessible, from the front entrance, to the bathrooms, offices, kitchen, and back entrance. Additionally, the 1,200 sq ft multi-car garage,—accessible via the alley with an overhead door, service door, and convenient ramp—is perfect for deliveries and/or storage. With its all-new flooring, new rubber roof, and numerous updates, this turnkey property is ready to support and elevate any business. Don't miss the chance to grow or expand in this versatile and highly functional space.