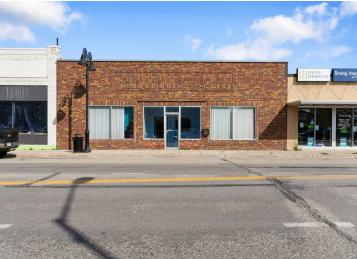

## **Description:**

Unlock profitable business potential with this impeccably maintained 7,000 sq ft commercial building in downtown Wadena. Currently featuring spacious, finished offices, this exceptional property also offers flexibility to reconfigure the layout to suit your specific needs. The building is fully handicapped accessible, from the front entrance, to the bathrooms, offices, kitchen, and back entrance. Additionally, the 1,200 sq ft multi-car garage,—accessible via the alley with an overhead door, service door, and convenient ramp—is perfect for deliveries and/or storage. With its all-new flooring, new rubber roof, and numerous updates, this turnkey property is ready to support and elevate any business. Don't miss the chance to grow or expand in this versatile and highly functional space.