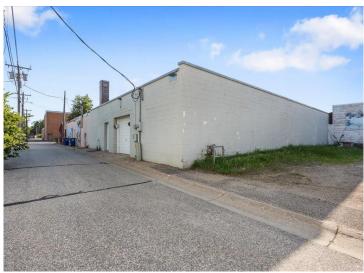

## **Description:**

Unlock profitable business potential with this impeccably maintained 7,000 sq ft commercial building in downtown Wadena. Currently featuring spacious, finished offices, this exceptional property also offers flexibility to reconfigure the layout to suit your specific needs. The building is fully handicapped accessible, from the front entrance, to the bathrooms, offices, kitchen, and back entrance. Additionally, the 1,200 sq ft multi-car garage,—accessible via the alley with an overhead door, service door, and convenient ramp—is perfect for deliveries and/or storage. With its all-new flooring, new rubber roof, and numerous updates, this turnkey property is ready to support and elevate any business. Don't miss the chance to grow or expand in this versatile and highly functional space.