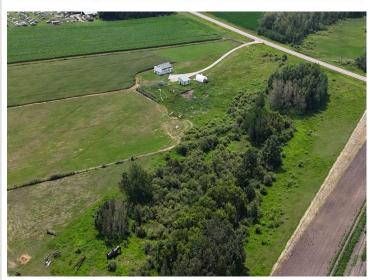

## **Description:**

This property is located less than 10 miles from Sebeka and Bluffton!
Including 8+/- Acres of land and a mostly finished 2022 built 2 bedroom homestead, and two sheds. An 18x24 pole shed with a cement floor, and a 20x30 hoop building with cement pad. 2022 Drilled well. No septic system, no basement, and no electricity currently on the property. Excellent starter home, secondary property, or rental/investment property. Seller will finish siding the property. Also includes a second story loft area. Additional property is available on a separate listing. This property is parcel B on the aerial photo.