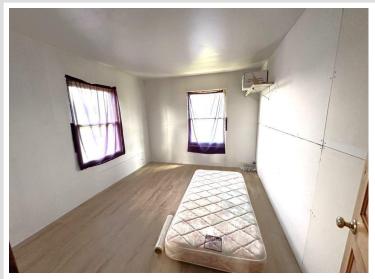

## **Description:**

This property is located less than 10 miles from Sebeka and Bluffton!
Including 8+/- Acres of land and a mostly finished 2022 built 2 bedroom homestead, and two sheds. An 18x24 pole shed with a cement floor, and a 20x30 hoop building with cement pad. 2022 Drilled well. No septic system, no basement, and no electricity currently on the property. Excellent starter home, secondary property, or rental/investment property. Seller will finish siding the property. Also includes a second story loft area. Additional property is available on a separate listing. This property is parcel B on the aerial photo.