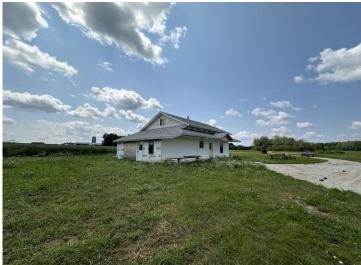

## **Description:**

This property is located less than 10 miles from Sebeka and Bluffton!
Including 8+/- Acres of land and a mostly finished 2022 built 2 bedroom homestead, and two sheds. An 18x24 pole shed with a cement floor, and a 20x30 hoop building with cement pad. 2022 Drilled well. No septic system, no basement, and no electricity currently on the property. Excellent starter home, secondary property, or rental/investment property. Seller will finish siding the property. Also includes a second story loft area. Additional property is available on a separate listing. This property is parcel B on the aerial photo.