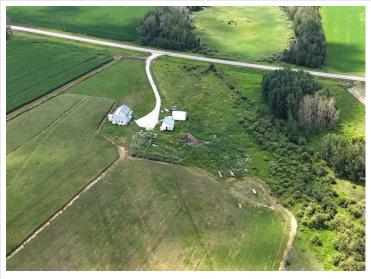

## **Description:**

This property is located less than 10 miles from Sebeka and Bluffton!
Including 8+/- Acres of land and a mostly finished 2022 built 2 bedroom homestead, and two sheds. An 18x24 pole shed with a cement floor, and a 20x30 hoop building with cement pad. 2022 Drilled well. No septic system, no basement, and no electricity currently on the property. Excellent starter home, secondary property, or rental/investment property. Seller will finish siding the property. Also includes a second story loft area. Additional property is available on a separate listing. This property is parcel B on the aerial photo.

## **Additional Details:**

Year Built 2022 Lot Acres 8 Lot Dimensions 8 acres Garage Stalls 1 School District 820 Taxes \$1.286 Taxes with Assessments \$1,286 Tax Year 2024