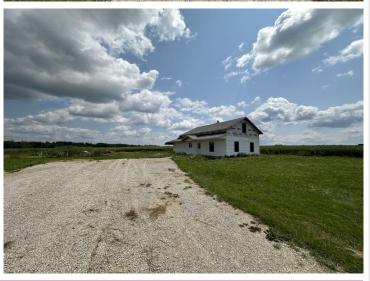

## **Description:**

This property is located less than 10 miles from Sebeka and Bluffton!
Including 8+/- Acres of land and a mostly finished 2022 built 2 bedroom homestead, and two sheds. An 18x24 pole shed with a cement floor, and a 20x30 hoop building with cement pad. 2022 Drilled well. No septic system, no basement, and no electricity currently on the property. Excellent starter home, secondary property, or rental/investment property. Seller will finish siding the property. Also includes a second story loft area. Additional property is available on a separate listing. This property is parcel B on the aerial photo.

## **Additional Details:**

Year Built 2022 Lot Acres 8 Lot Dimensions 8 acres Garage Stalls 1 School District 820 Taxes \$1.286 Taxes with Assessments \$1,286 Tax Year 2024