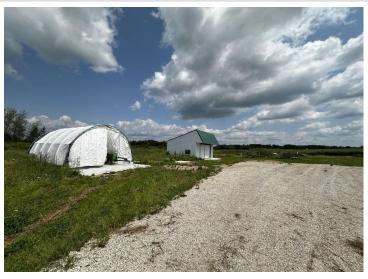

## **Description:**

This property is located less than 10 miles from Sebeka and Bluffton!
Including 8+/- Acres of land and a mostly finished 2022 built 2 bedroom homestead, and two sheds. An 18x24 pole shed with a cement floor, and a 20x30 hoop building with cement pad. 2022 Drilled well. No septic system, no basement, and no electricity currently on the property. Excellent starter home, secondary property, or rental/investment property. Seller will finish siding the property. Also includes a second story loft area. Additional property is available on a separate listing. This property is parcel B on the aerial photo.