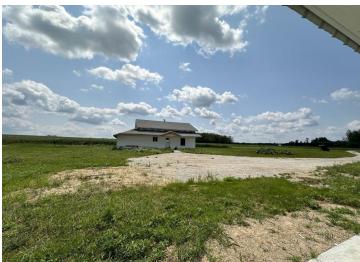

## **Description:**

This property is located less than 10 miles from Sebeka and Bluffton!
Including 8+/- Acres of land and a mostly finished 2022 built 2 bedroom homestead, and two sheds. An 18x24 pole shed with a cement floor, and a 20x30 hoop building with cement pad. 2022 Drilled well. No septic system, no basement, and no electricity currently on the property. Excellent starter home, secondary property, or rental/investment property. Seller will finish siding the property. Also includes a second story loft area. Additional property is available on a separate listing. This property is parcel B on the aerial photo.