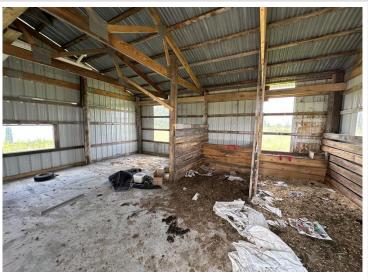

## **Description:**

This property is located less than 10 miles from Sebeka and Bluffton!
Including 8+/- Acres of land and a mostly finished 2022 built 2 bedroom homestead, and two sheds. An 18x24 pole shed with a cement floor, and a 20x30 hoop building with cement pad. 2022 Drilled well. No septic system, no basement, and no electricity currently on the property. Excellent starter home, secondary property, or rental/investment property. Seller will finish siding the property. Also includes a second story loft area. Additional property is available on a separate listing. This property is parcel B on the aerial photo.