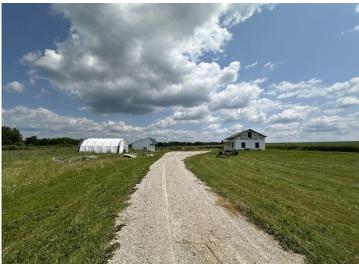

## **Description:**

This property is located less than 10 miles from Sebeka and Bluffton!
Including 8+/- Acres of land and a mostly finished 2022 built 2 bedroom homestead, and two sheds. An 18x24 pole shed with a cement floor, and a 20x30 hoop building with cement pad. 2022 Drilled well. No septic system, no basement, and no electricity currently on the property. Excellent starter home, secondary property, or rental/investment property. Seller will finish siding the property. Also includes a second story loft area. Additional property is available on a separate listing. This property is parcel B on the aerial photo.

## **Additional Details:**

Year Built 2022 Lot Acres 8 Lot Dimensions 8 acres Garage Stalls 1 School District 820 Taxes \$1.286 Taxes with Assessments \$1,286 Tax Year 2024