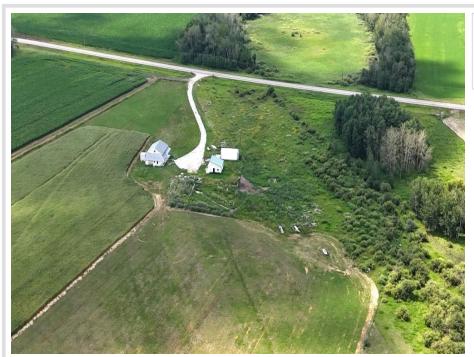

## **Description:**

This property is located less than 10 miles from Sebeka and Bluffton!
Including 8+/- Acres of land and a mostly finished 2022 built 2 bedroom homestead, and two sheds. An 18x24 pole shed with a cement floor, and a 20x30 hoop building with cement pad. 2022 Drilled well. No septic system, no basement, and no electricity currently on the property. Excellent starter home, secondary property, or rental/investment property. Seller will finish siding the property. Also includes a second story loft area. Additional property is available on a separate listing. This property is parcel B on the aerial photo.

## **Additional Details:**

Year Built 2022 Lot Acres 8 Lot Dimensions 8 acres Garage Stalls 1 School District 820 Taxes \$1.286 Taxes with Assessments \$1,286 Tax Year 2024