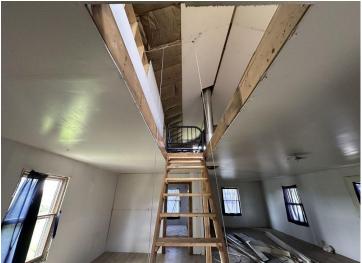

## **Description:**

This property is located less than 10 miles from Sebeka and Bluffton!
Including 8+/- Acres of land and a mostly finished 2022 built 2 bedroom homestead, and two sheds. An 18x24 pole shed with a cement floor, and a 20x30 hoop building with cement pad. 2022 Drilled well. No septic system, no basement, and no electricity currently on the property. Excellent starter home, secondary property, or rental/investment property. Seller will finish siding the property. Also includes a second story loft area. Additional property is available on a separate listing. This property is parcel B on the aerial photo.