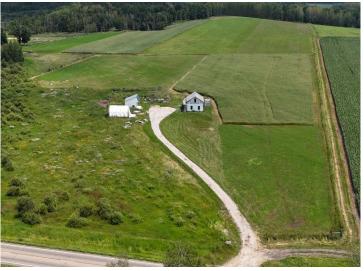

## **Description:**

This property is located less than 10 miles from Sebeka and Bluffton!
Including 8+/- Acres of land and a mostly finished 2022 built 2 bedroom homestead, and two sheds. An 18x24 pole shed with a cement floor, and a 20x30 hoop building with cement pad. 2022 Drilled well. No septic system, no basement, and no electricity currently on the property. Excellent starter home, secondary property, or rental/investment property. Seller will finish siding the property. Also includes a second story loft area. Additional property is available on a separate listing. This property is parcel B on the aerial photo.

## **Additional Details:**

Year Built 2022 Lot Acres 8 Lot Dimensions 8 acres Garage Stalls 1 School District 820 Taxes \$1.286 Taxes with Assessments \$1,286 Tax Year 2024