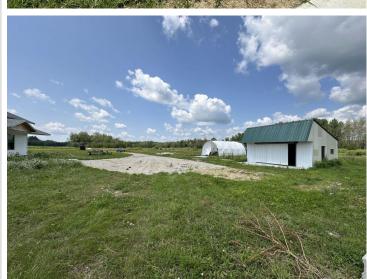

## **Description:**

This property is located less than 10 miles from Sebeka and Bluffton!
Including 8+/- Acres of land and a mostly finished 2022 built 2 bedroom homestead, and two sheds. An 18x24 pole shed with a cement floor, and a 20x30 hoop building with cement pad. 2022 Drilled well. No septic system, no basement, and no electricity currently on the property. Excellent starter home, secondary property, or rental/investment property. Seller will finish siding the property. Also includes a second story loft area. Additional property is available on a separate listing. This property is parcel B on the aerial photo.