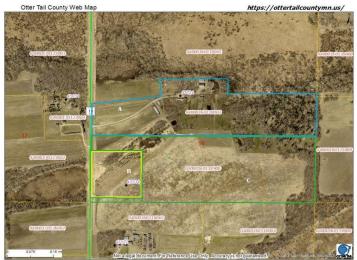

## **Description:**

This property is located less than 10 miles from Sebeka and Bluffton!
Including 8+/- Acres of land and a mostly finished 2022 built 2 bedroom homestead, and two sheds. An 18x24 pole shed with a cement floor, and a 20x30 hoop building with cement pad. 2022 Drilled well. No septic system, no basement, and no electricity currently on the property. Excellent starter home, secondary property, or rental/investment property. Seller will finish siding the property. Also includes a second story loft area. Additional property is available on a separate listing. This property is parcel B on the aerial photo.