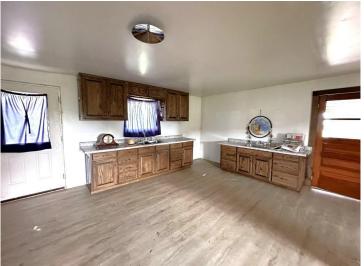

## **Description:**

This property is located less than 10 miles from Sebeka and Bluffton!
Including 8+/- Acres of land and a mostly finished 2022 built 2 bedroom homestead, and two sheds. An 18x24 pole shed with a cement floor, and a 20x30 hoop building with cement pad. 2022 Drilled well. No septic system, no basement, and no electricity currently on the property. Excellent starter home, secondary property, or rental/investment property. Seller will finish siding the property. Also includes a second story loft area. Additional property is available on a separate listing. This property is parcel B on the aerial photo.