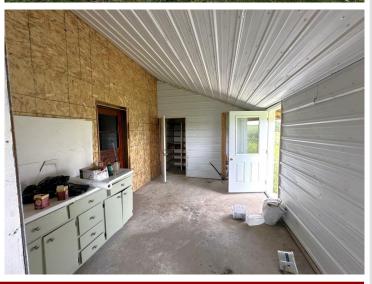

## **Description:**

This property is located less than 10 miles from Sebeka and Bluffton!
Including 8+/- Acres of land and a mostly finished 2022 built 2 bedroom homestead, and two sheds. An 18x24 pole shed with a cement floor, and a 20x30 hoop building with cement pad. 2022 Drilled well. No septic system, no basement, and no electricity currently on the property. Excellent starter home, secondary property, or rental/investment property. Seller will finish siding the property. Also includes a second story loft area. Additional property is available on a separate listing. This property is parcel B on the aerial photo.