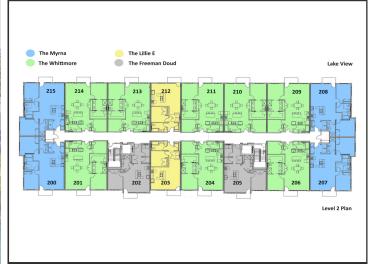

## **Description:**

New Pre-Sale prices! Get in early before Sept 12th! Welcome to your dream condominium, where luxury meets tranquility. Gracing the South Shore of Lake Bemidji, this stunning residence, "The Freeman Doud', located on the second floor, has one bed, one bath and an open concept living space adorned with sleek stainless-steel appliances and elegant quartz countertops and windowsills. Triple pane windows and soundproof insulation ensure comfort, heat and cooling efficiency and quietude. Southern exposure fills this unit with sunshine and light. Additional conveniences include secure assigned indoor parking, additional indoor storage space, and two elevators for effortless access to your home. Experience lakeside living at its finest in this exceptional condominium!