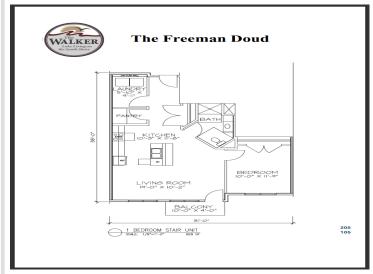

## **Description:**

New Pre-Sale prices! Get in early before Sept 12th! Welcome to your dream condominium, where luxury meets tranquility. Gracing the South Shore of Lake Bemidji, this stunning residence, "The Freeman Doud', located on the second floor, has one bed, one bath and an open concept living space adorned with sleek stainless-steel appliances and elegant quartz countertops and windowsills. Triple pane windows and soundproof insulation ensure comfort, heat and cooling efficiency and quietude. Southern exposure fills this unit with sunshine and light. Additional conveniences include secure assigned indoor parking, additional indoor storage space, and two elevators for effortless access to your home. Experience lakeside living at its finest in this exceptional condominium!