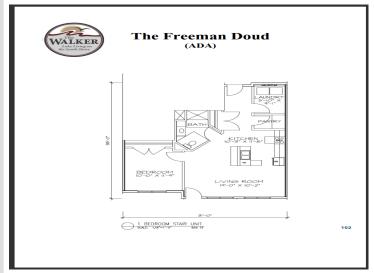

## **Description:**

New Pre-Sale prices! Get in early before Sept 12th! Welcome to your dream condominium, where luxury meets tranquility. Gracing the South Shore of Lake Bemidji, this stunning residence, "The Freeman Doud', located on the 1st floor, has one bed, one bath and an open concept living space adorned with sleek stainless-steel appliances and elegant quartz countertops and windowsills. Triple pane windows and soundproof insulation ensure comfort, heat and cooling efficiency and quietude. Southern exposure fills this ADA unit with sunshine and light. Additional conveniences include secure assigned indoor parking, additional indoor storage space, and two elevators for effortless access to your home. Experience lakeside living at its finest in this exceptional condominium!