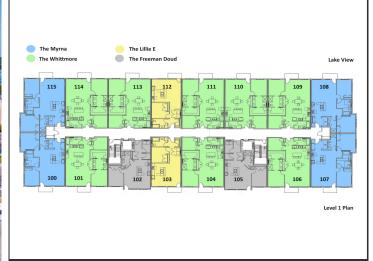

## **Description:**

New Pre-Sale prices! Get in early before Sept 12th! Welcome to your dream condominium, where luxury meets tranquility. Gracing the South Shore of Lake Bemidji, this stunning residence, "The Freeman Doud', located on the 1st floor, has one bed, one bath and an open concept living space adorned with sleek stainless-steel appliances and elegant quartz countertops and windowsills. Triple pane windows and soundproof insulation ensure comfort, heat and cooling efficiency and quietude. Southern exposure fills this ADA unit with sunshine and light. Additional conveniences include secure assigned indoor parking, additional indoor storage space, and two elevators for effortless access to your home. Experience lakeside living at its finest in this exceptional condominium!