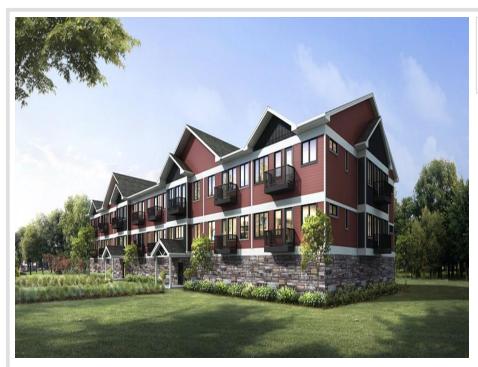

MLS 6577123 Residential

\$261,135

829 sq ft 1 bedrooms 1 baths

TBD Lake Shore Drive Bemidji MN 56601

Status: Active

## **Description:**

New Pre-Sale prices! Get in early before Sept 12th! Welcome to your dream condominium, where luxury meets tranquility. Gracing the South Shore of Lake Bemidji, this stunning residence, "The Freeman Doud', located on the 1st floor, has one bed, one bath and an open concept living space adorned with sleek stainless-steel appliances and elegant quartz countertops and windowsills. Triple pane windows and soundproof insulation ensure comfort, heat and cooling efficiency and quietude. Southern exposure fills this ADA unit with sunshine and light. Additional conveniences include secure assigned indoor parking, additional indoor storage space, and two elevators for effortless access to your home. Experience lakeside living at its finest in this exceptional condominium!