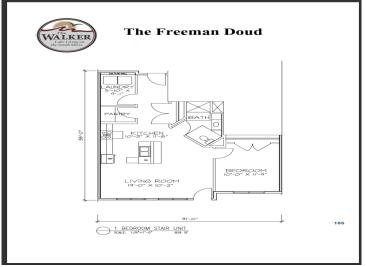

## **Description:**

Welcome to your dreamNEW PRE-SALE PRICES going on now, until September 12, 2025! condominium, where luxury meets tranquility. Gracing the South Shore of Lake Bemidji, this stunning residence, "The Freeman Doud', located on the 1st floor, has one bed, one bath and an open-concept living space adorned with sleek stainless-steel appliances and elegant quartz countertops and window sills. Triple pane windows and soundproof insulation ensure comfort, heat and cooling efficiency and quietude. Southern exposure fills this unit with sunshine and light. Additional conveniences include secure assigned indoor parking, additional indoor storage space, and two elevators for effortless access to your home. Experience lakeside living at its finest in this exceptional condominium!