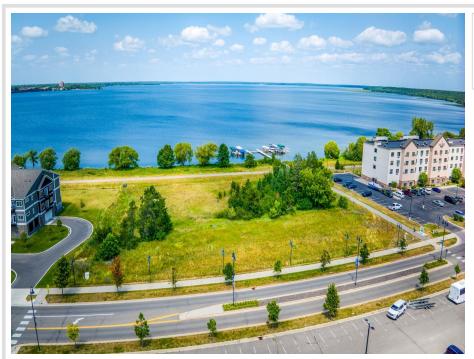

MLS 6577126 Residential

\$261,135

829 sq ft 1 bedrooms 1 baths

TBD Lake Shore Drive Bemidji MN 56601

Status: Active

## **Description:**

Welcome to your dreamNEW PRE-SALE PRICES going on now, until September 12, 2025! condominium, where luxury meets tranquility. Gracing the South Shore of Lake Bemidji, this stunning residence, "The Freeman Doud', located on the 1st floor, has one bed, one bath and an open-concept living space adorned with sleek stainless-steel appliances and elegant quartz countertops and window sills. Triple pane windows and soundproof insulation ensure comfort, heat and cooling efficiency and quietude. Southern exposure fills this unit with sunshine and light. Additional conveniences include secure assigned indoor parking, additional indoor storage space, and two elevators for effortless access to your home. Experience lakeside living at its finest in this exceptional condominium!