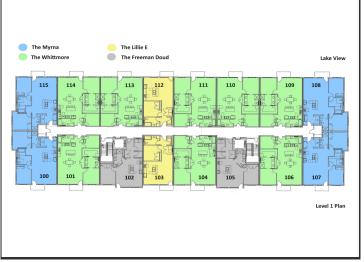

## **Description:**

Welcome to your dreamNEW PRE-SALE PRICES going on now, until September 12, 2025! condominium, where luxury meets tranquility. Gracing the South Shore of Lake Bemidji, this stunning residence, "The Freeman Doud', located on the 1st floor, has one bed, one bath and an open-concept living space adorned with sleek stainless-steel appliances and elegant quartz countertops and window sills. Triple pane windows and soundproof insulation ensure comfort, heat and cooling efficiency and quietude. Southern exposure fills this unit with sunshine and light. Additional conveniences include secure assigned indoor parking, additional indoor storage space, and two elevators for effortless access to your home. Experience lakeside living at its finest in this exceptional condominium!