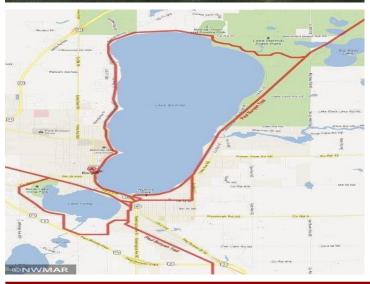

## **Driving Directions:**

Paul Bunyan Dr. S., left on 1st Street, left onto Lake Shore Drive NE. Property is located west of Country Inn and Suites.

Listed By: Lake-N-Woods Realty

Affinity Real Estate Inc. participates in the Regional Multiple Listing Service of Minnesota, Inc Broker Reciprocity (sm) program, allowing us to display other broker's listings on our website. All properties are subject to prior sale, change or withdrawal.