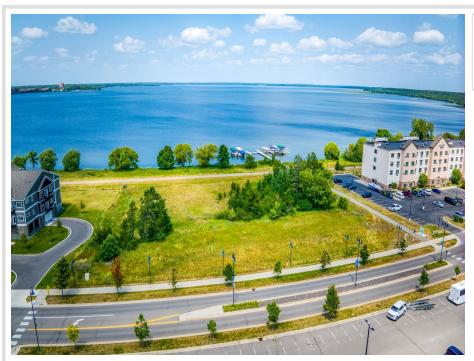

MLS 6577142 Residential

\$278,208

768 sq ft 1 bedrooms 1 baths

TBD Lake Shore Drive Bemidji MN 56601

Status: Active

## **Description:**

NEW PRE-SALE PRICES going on now until September 12, 2025! Welcome to your dream condominium, where luxury meets tranquility. Gracing the South Shore of Lake Bemidji. 'The Lillie E' is located in the center of the building, This south-facing unit boasts an abundance of natural sunlight and features 1 bed, 1 bath with a private balcony, perfect for enjoying morning coffee. An open-concept living space adorned with sleek stainless-steel appliances and elegant quartz countertops and window sills. Triple pane windows and soundproof insulation ensure comfort, heat and cooling efficiency and quietude. Additional conveniences include secure assigned indoor parking, additional indoor storage space, and two elevators for effortless access to your home. Experience lakeside living at its finest in this exceptional condominium!

## **Driving Directions:**

Paul Bunyan Dr. S., left on 1st Street, left onto Lake Shore Drive NE. Property is located west of Country Inn and Suites.

Listed By: Lake-N-Woods Realty

Affinity Real Estate Inc. participates in the Regional Multiple Listing Service of Minnesota, Inc Broker Reciprocity (sm) program, allowing us to display other broker's listings on our website. All properties are subject to prior sale, change or withdrawal.