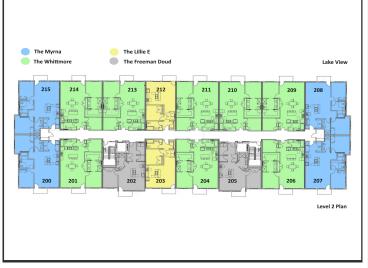

## **Description:**

NEW PRE-SALE PRICES going on now until September 12, 2025! Welcome to your dream condominium, where luxury meets tranquility. Gracing the South Shore of Lake Bemidji. 'The Lillie E' is located in the center of the building, This south-facing unit boasts an abundance of natural sunlight and features 1 bed, 1 bath with a private balcony, perfect for enjoying morning coffee. An open-concept living space adorned with sleek stainless-steel appliances and elegant quartz countertops and window sills. Triple pane windows and soundproof insulation ensure comfort, heat and cooling efficiency and quietude. Additional conveniences include secure assigned indoor parking, additional indoor storage space, and two elevators for effortless access to your home. Experience lakeside living at its finest in this exceptional condominium!