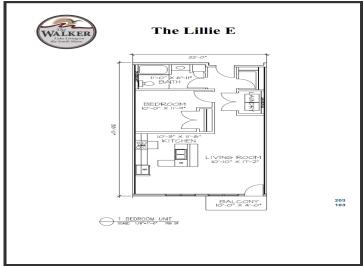

## **Description:**

NEW PRE-SALE PRICES going on now until September 12, 2025! Welcome to your dream condominium, where luxury meets tranquility. Gracing the South Shore of Lake Bemidji. 'The Lillie E' is located in the center of the building, This south-facing unit boasts an abundance of natural sunlight and features 1 bed, 1 bath with a private balcony, perfect for enjoying morning coffee. An open-concept living space adorned with sleek stainless-steel appliances and elegant quartz countertops and window sills. Triple pane windows and soundproof insulation ensure comfort, heat and cooling efficiency and quietude. Additional conveniences include secure assigned indoor parking, additional indoor storage space, and two elevators for effortless access to your home. Experience lakeside living at its finest in this exceptional condominium!