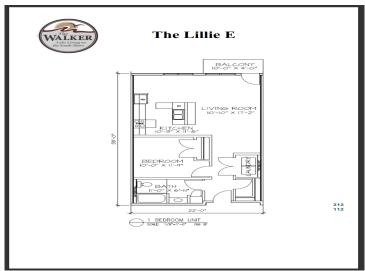

## **Description:**

Pre-sales going on now! Welcome to your dream condominium, where luxury meets tranquility. Gracing the South Shore of Lake Bemidji, this stunning residence boasts breathtaking lake views that can be enjoyed from your private balcony, perfect for morning coffee or enjoying sunsets. 'The Lillie E' is located in the center of the building, lakeside, and features 1 bed, 1 bath. An open-concept living space adorned with sleek stainless-steel appliances and elegant quartz countertops and window sills. Triple pane windows and soundproof insulation ensure comfort, heat and cooling efficiency and quietude. Additional conveniences include secure assigned indoor parking, additional indoor storage space, and two elevators for effortless access to your home. Experience lakeside living at its finest in this exceptional condominium!