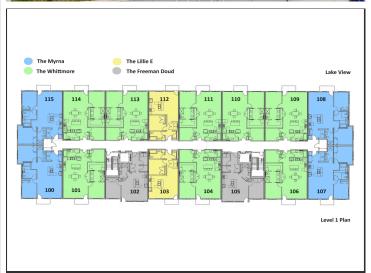

## **Description:**

Pre-sales going on now! Welcome to your dream condominium, where luxury meets tranquility. Gracing the South Shore of Lake Bemidji, this stunning residence boasts breathtaking lake views that can be enjoyed from your private balcony, perfect for morning coffee or enjoying sunsets. 'The Lillie E' is located in the center of the building, lakeside, and features 1 bed, 1 bath. An open-concept living space adorned with sleek stainless-steel appliances and elegant quartz countertops and window sills. Triple pane windows and soundproof insulation ensure comfort, heat and cooling efficiency and quietude. Additional conveniences include secure assigned indoor parking, additional indoor storage space, and two elevators for effortless access to your home. Experience lakeside living at its finest in this exceptional condominium!