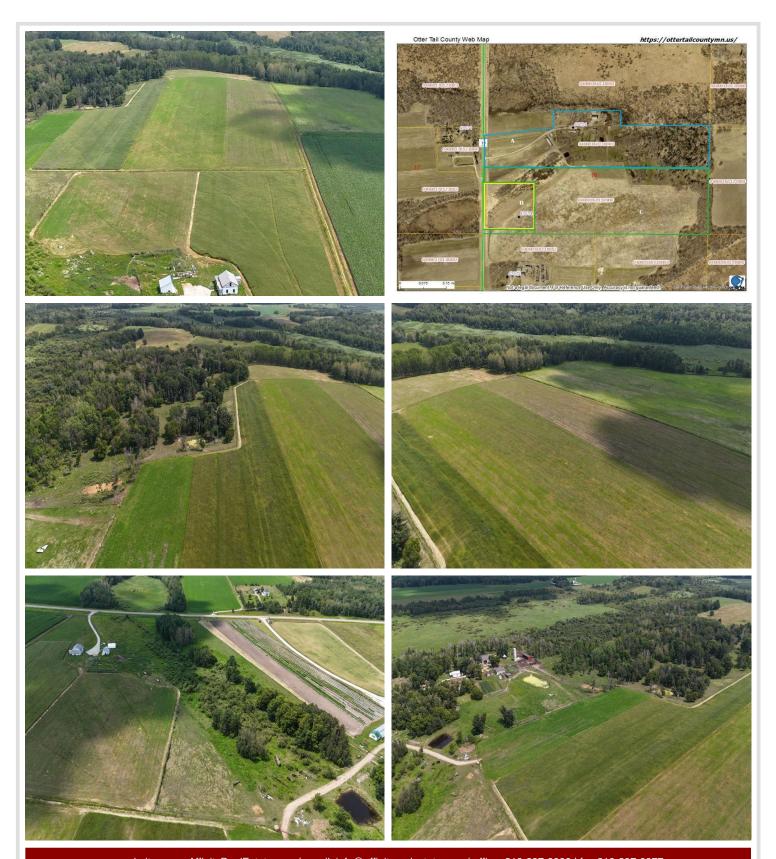

## **Description:**

43+/- acres of land located less than 10 miles from Sebeka and Bluffton. This is an excellent property for everyone and includes mixed mature trees, a small amount of low land, and approximately 30 acres of nice farmland. This is a great property for mixed uses including farming, hunting, building, or investment!

Additional farmstead and homestead available bordering this property. See MLS #s 6576778 and 6577099. This is parcel C on the aerial photo.