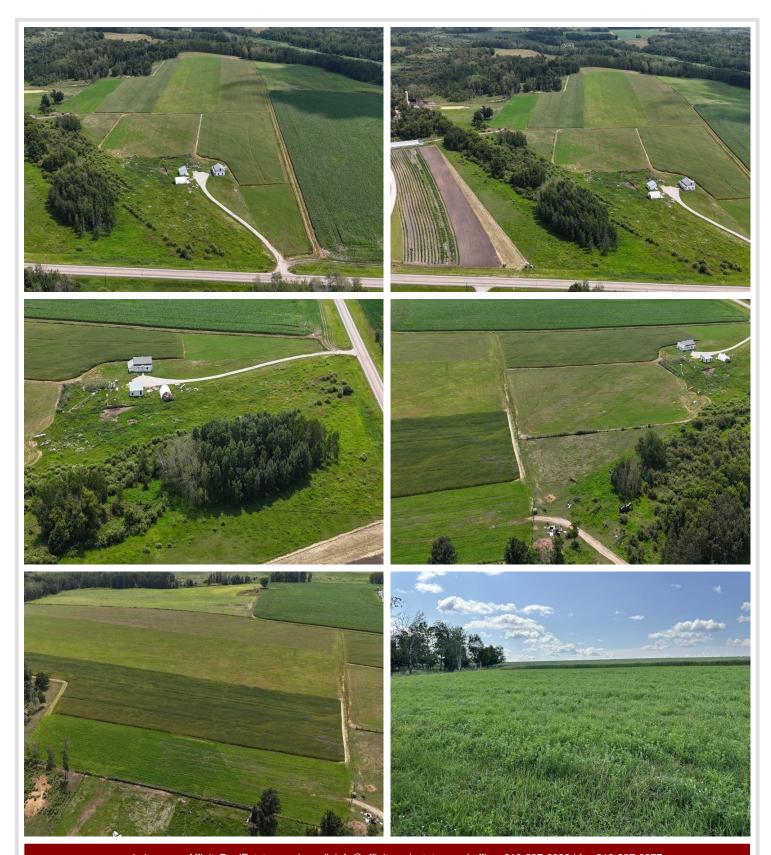

## **Description:**

43+/- acres of land located less than 10 miles from Sebeka and Bluffton. This is an excellent property for everyone and includes mixed mature trees, a small amount of low land, and approximately 30 acres of nice farmland. This is a great property for mixed uses including farming, hunting, building, or investment!

Additional farmstead and homestead available bordering this property. See MLS #s 6576778 and 6577099. This is parcel C on the aerial photo.