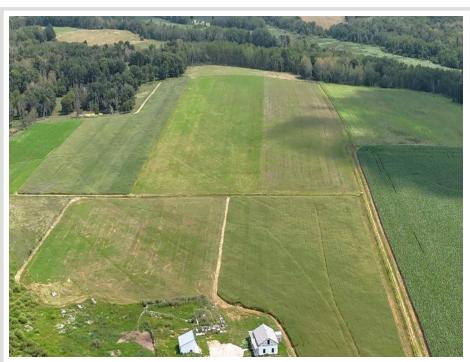

## **Description:**

43+/- acres of land located less than 10 miles from Sebeka and Bluffton. This is an excellent property for everyone and includes mixed mature trees, a small amount of low land, and approximately 30 acres of nice farmland. This is a great property for mixed uses including farming, hunting, building, or investment!

Additional farmstead and homestead available bordering this property. See MLS #s 6576778 and 6577099. This is parcel C on the aerial photo.