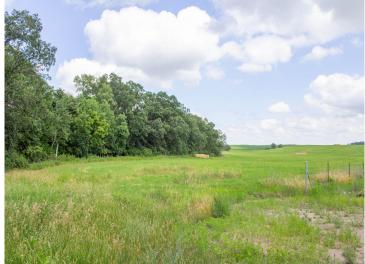

## **Description:**

This 24.5 acre piece of land sits between Perham and Frazee with 1825' frontage on Otter Tail River. Gorgeous rolling hills with many possibilities. Build your dream home with a beautiful river view, hunt, fish, and/or farm all on this unique property only minutes to Perham. Access to the property comes across the tracks from Highway 10, giving this a buffer from the highway. 20+ tillable acres and mature trees near the river gives this multiple options, look today!