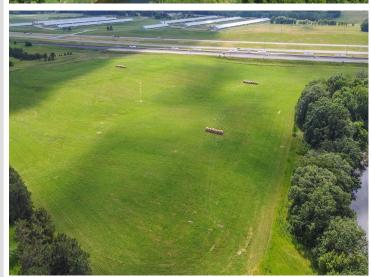

## **Description:**

This 24.5 acre piece of land sits between Perham and Frazee with 1825' frontage on Otter Tail River. Gorgeous rolling hills with many possibilities. Build your dream home with a beautiful river view, hunt, fish, and/or farm all on this unique property only minutes to Perham. Access to the property comes across the tracks from Highway 10, giving this a buffer from the highway. 20+ tillable acres and mature trees near the river gives this multiple options, look today!

## **Driving Directions:**

From Perham W on Highway 10, property on the right across the tracks from the highway.

Listed By: Real Estate Results

Affinity Real Estate Inc. participates in the Regional Multiple Listing Service of Minnesota, Inc Broker Reciprocity (sm) program, allowing us to display other broker's listings on our website. All properties are subject to prior sale, change or withdrawal.