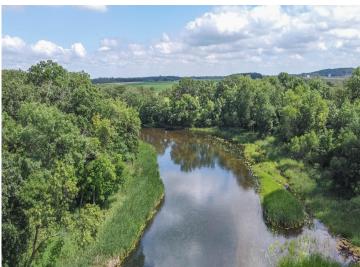

## **Description:**

This 24.5 acre piece of land sits between Perham and Frazee with 1825' frontage on Otter Tail River. Gorgeous rolling hills with many possibilities. Build your dream home with a beautiful river view, hunt, fish, and/or farm all on this unique property only minutes to Perham. Access to the property comes across the tracks from Highway 10, giving this a buffer from the highway. 20+ tillable acres and mature trees near the river gives this multiple options, look today!