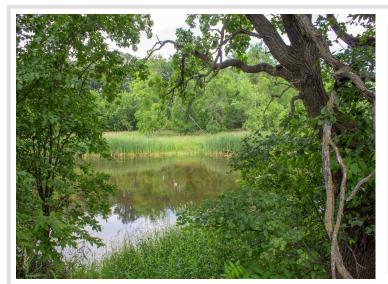

## **Description:**

This 24.5 acre piece of land sits between Perham and Frazee with 1825' frontage on Otter Tail River. Gorgeous rolling hills with many possibilities. Build your dream home with a beautiful river view, hunt, fish, and/or farm all on this unique property only minutes to Perham. Access to the property comes across the tracks from Highway 10, giving this a buffer from the highway. 20+ tillable acres and mature trees near the river gives this multiple options, look today!