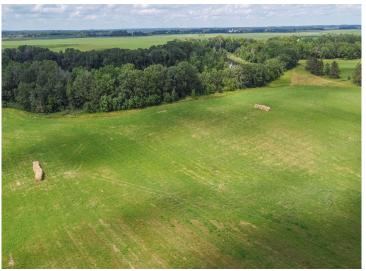

## **Description:**

This 24.5 acre piece of land sits between Perham and Frazee with 1825' frontage on Otter Tail River. Gorgeous rolling hills with many possibilities. Build your dream home with a beautiful river view, hunt, fish, and/or farm all on this unique property only minutes to Perham. Access to the property comes across the tracks from Highway 10, giving this a buffer from the highway. 20+ tillable acres and mature trees near the river gives this multiple options, look today!