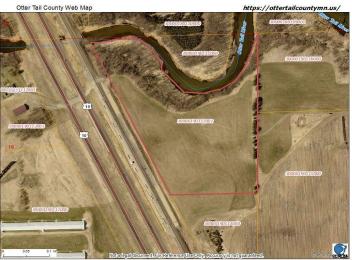

## **Description:**

This 24.5 acre piece of land sits between Perham and Frazee with 1825' frontage on Otter Tail River. Gorgeous rolling hills with many possibilities. Build your dream home with a beautiful river view, hunt, fish, and/or farm all on this unique property only minutes to Perham. Access to the property comes across the tracks from Highway 10, giving this a buffer from the highway. 20+ tillable acres and mature trees near the river gives this multiple options, look today!

## **Driving Directions:**

From Perham W on Highway 10, property on the right across the tracks from the highway.

Listed By: Real Estate Results

Affinity Real Estate Inc. participates in the Regional Multiple Listing Service of Minnesota, Inc Broker Reciprocity (sm) program, allowing us to display other broker's listings on our website. All properties are subject to prior sale, change or withdrawal.