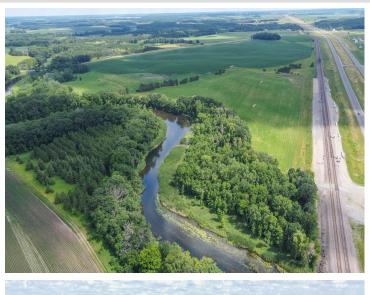

## **Description:**

This 24.5 acre piece of land sits between Perham and Frazee with 1825' frontage on Otter Tail River. Gorgeous rolling hills with many possibilities. Build your dream home with a beautiful river view, hunt, fish, and/or farm all on this unique property only minutes to Perham. Access to the property comes across the tracks from Highway 10, giving this a buffer from the highway. 20+ tillable acres and mature trees near the river gives this multiple options, look today!

## **Driving Directions:**

From Perham W on Highway 10, property on the right across the tracks from the highway.

Listed By: Real Estate Results

Affinity Real Estate Inc. participates in the Regional Multiple Listing Service of Minnesota, Inc Broker Reciprocity (sm) program, allowing us to display other broker's listings on our website. All properties are subject to prior sale, change or withdrawal.