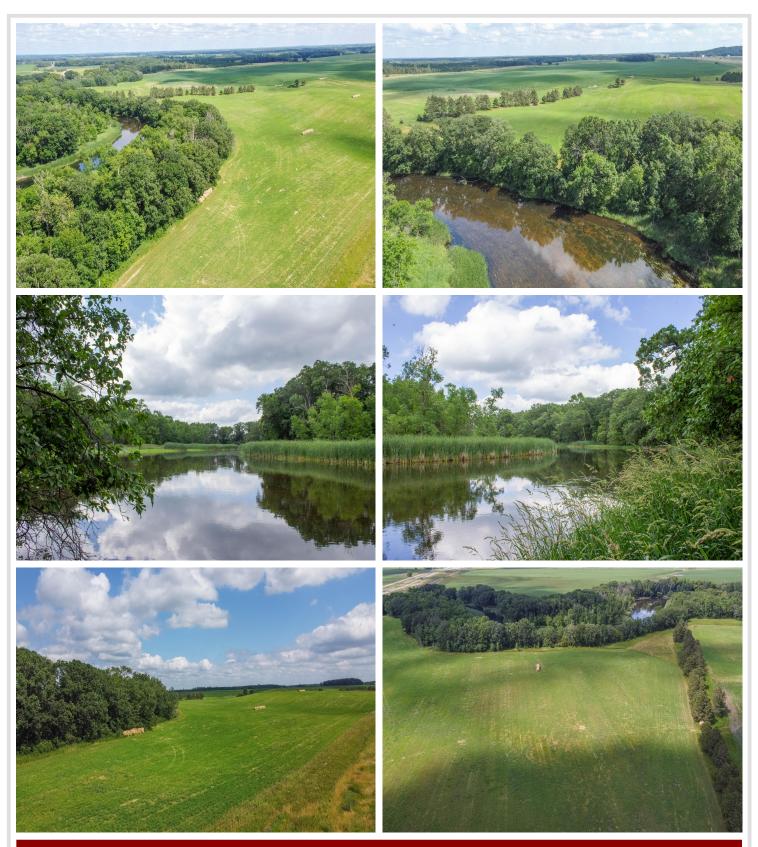

## **Description:**

This 24.5 acre piece of land sits between Perham and Frazee with 1825' frontage on Otter Tail River. Gorgeous rolling hills with many possibilities. Build your dream home with a beautiful river view, hunt, fish, and/or farm all on this unique property only minutes to Perham. Access to the property comes across the tracks from Highway 10, giving this a buffer from the highway. 20+ tillable acres and mature trees near the river gives this multiple options, look today!