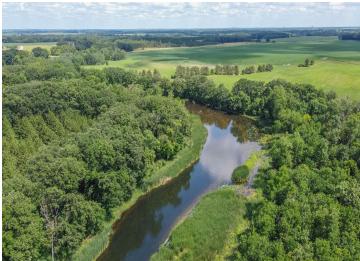

## **Description:**

This 24.5 acre piece of land sits between Perham and Frazee with 1825' frontage on Otter Tail River. Gorgeous rolling hills with many possibilities. Build your dream home with a beautiful river view, hunt, fish, and/or farm all on this unique property only minutes to Perham. Access to the property comes across the tracks from Highway 10, giving this a buffer from the highway. 20+ tillable acres and mature trees near the river gives this multiple options, look today!