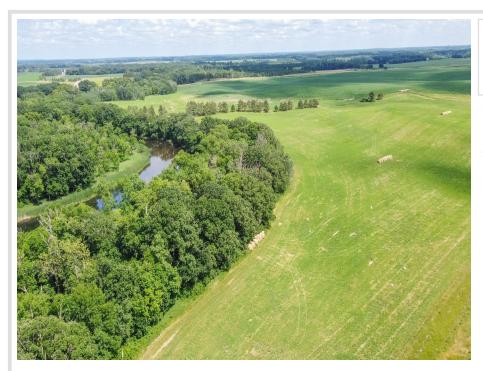

## **Description:**

This 24.5 acre piece of land sits between Perham and Frazee with 1825' frontage on Otter Tail River. Gorgeous rolling hills with many possibilities. Build your dream home with a beautiful river view, hunt, fish, and/or farm all on this unique property only minutes to Perham. Access to the property comes across the tracks from Highway 10, giving this a buffer from the highway. 20+ tillable acres and mature trees near the river gives this multiple options, look today!