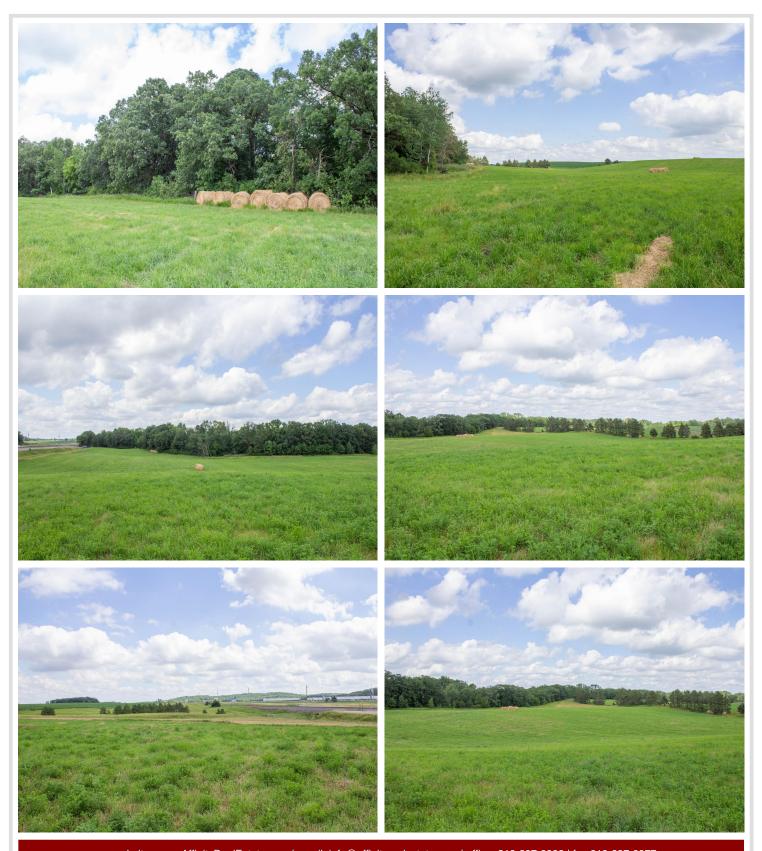

## **Description:**

This 24.5 acre piece of land sits between Perham and Frazee with 1825' frontage on Otter Tail River. Gorgeous rolling hills with many possibilities. Build your dream home with a beautiful river view, hunt, fish, and/or farm all on this unique property only minutes to Perham. Access to the property comes across the tracks from Highway 10, giving this a buffer from the highway. 20+ tillable acres and mature trees near the river gives this multiple options, look today!

## **Additional Details:**

Lot Acres24.5Lot Dimensions24.5ACSchool District23Taxes\$644Taxes with Assessments\$644Tax Year2024