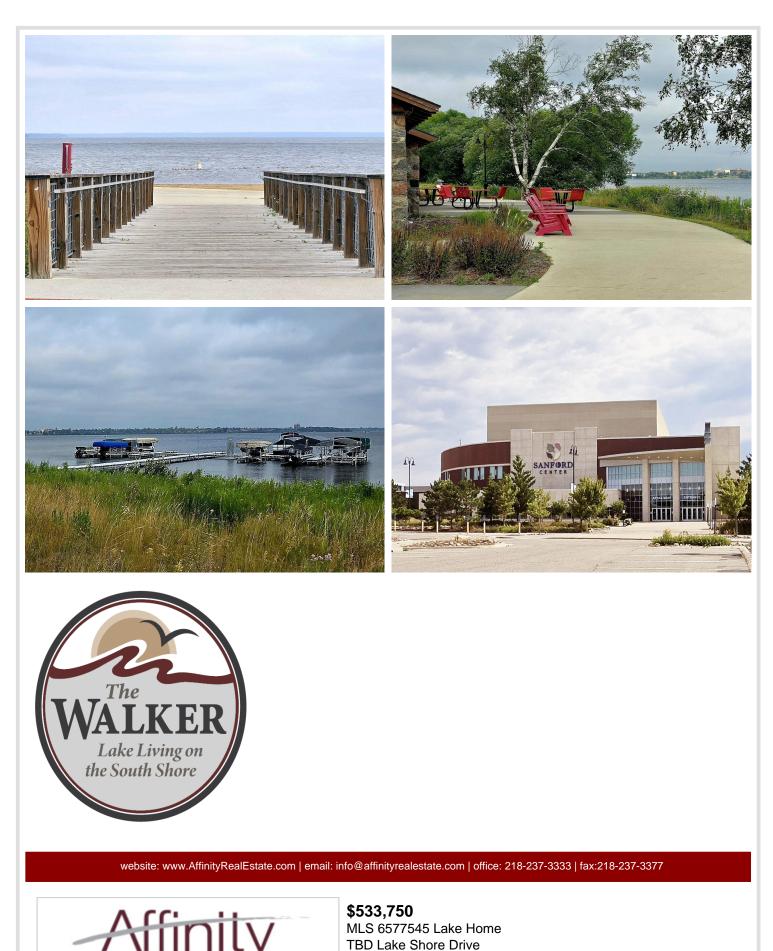

#### **Description:**

Pre-sales going on now! Welcome to your dream condominium, where luxury meets tranquility. Gracing the South Shore of Lake Bemidji, this stunning residence boasts breathtaking lake views that can be enjoyed from your private balcony, perfect for morning coffee or enjoying the sunsets. 'The Myrna' is a corner unit located on the first floor, lakeside, and features 2 beds, 2 baths, gas fireplace and an open concept living space adorned with sleek stainless-steel appliances and elegant quartz countertops and window sills. Triple pane windows and soundproof insulation ensure comfort, heat and cooling efficiency and quietude. Additional conveniences include secure assigned indoor parking, additional indoor storage space, and two elevators for effortless access to your home. Experience lakeside living at its finest in this exceptional condominium!

### **Driving Directions:**

Paul Bunyan Dr. S., left on 1st Street, left onto Lake Shore Drive NE. Property is located west of Country Inn and Suites.

Listed By: Lake-N-Woods Realty

Affinity Real Estate Inc. participates in the Regional Multiple Listing Service of Minnesota, Inc Broker Reciprocity (sm) program, allowing us to display other broker's listings on our website. All properties are subject to prior sale, change or withdrawal.