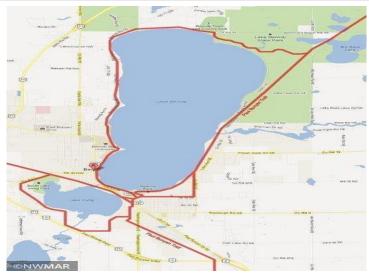

## **Description:**

NEW PRE-SALE PRICES going on now, until September 12, 2025! Welcome to your dream condominium, where luxury meets tranquility. Gracing the South Shore of Lake Bemidji, this stunning residence boasts an abundance of natural light that can be enjoyed from your private balcony, perfect for morning coffee. 'The Myrna' is a corner unit located on the second floor, and features 2 beds, 2 baths, an open concept living space adorned with sleek stainless-steel appliances and elegant quartz countertops and window sills. Triple pane windows and soundproof insulation ensure comfort, heat and cooling efficiency and quietude. Additional conveniences include secure assigned indoor parking, additional indoor storage space, and two elevators for effortless access to your home. Experience lakeside living at its finest in this exceptional condominium!

## **Driving Directions:**

Paul Bunyan Dr. S., left on 1st Street, left onto Lake Shore Drive NE. Property is located west of Country Inn and Suites.

Listed By: Lake-N-Woods Realty

Affinity Real Estate Inc. participates in the Regional Multiple Listing Service of Minnesota, Inc Broker Reciprocity (sm) program, allowing us to display other broker's listings on our website. All properties are subject to prior sale, change or withdrawal.