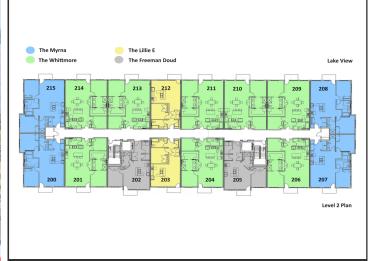

## **Description:**

NEW PRE-SALE PRICES going on now, until September 12, 2025! Welcome to your dream condominium, where luxury meets tranquility. Gracing the South Shore of Lake Bemidji, this stunning residence boasts an abundance of natural light that can be enjoyed from your private balcony, perfect for morning coffee. 'The Myrna' is a corner unit located on the second floor, and features 2 beds, 2 baths, an open concept living space adorned with sleek stainless-steel appliances and elegant quartz countertops and window sills. Triple pane windows and soundproof insulation ensure comfort, heat and cooling efficiency and quietude. Additional conveniences include secure assigned indoor parking, additional indoor storage space, and two elevators for effortless access to your home. Experience lakeside living at its finest in this exceptional condominium!