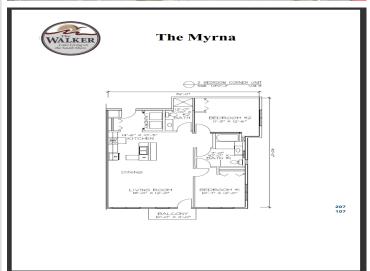

## **Description:**

NEW PRE-SALE PRICES going on now, until September 12, 2025! Welcome to your dream condominium, where luxury meets tranquility. Gracing the South Shore of Lake Bemidji, this stunning residence boasts an abundance of natural light that can be enjoyed from your private balcony, perfect for morning coffee. 'The Myrna' is a corner unit located on the second floor, and features 2 beds, 2 baths, an open concept living space adorned with sleek stainless-steel appliances and elegant quartz countertops and window sills. Triple pane windows and soundproof insulation ensure comfort, heat and cooling efficiency and quietude. Additional conveniences include secure assigned indoor parking, additional indoor storage space, and two elevators for effortless access to your home. Experience lakeside living at its finest in this exceptional condominium!