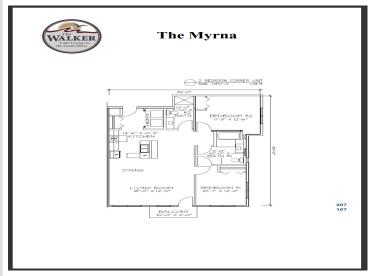

## **Description:**

NEW PRE-SALE PRICES going on now, until September 12, 2025! Welcome to your dream condominium, where luxury meets tranquility. Gracing the South Shore of Lake Bemidji, this stunning residence boasts an abundance of natural light that can be enjoyed from your private balcony, perfect for morning coffee. 'The Myrna' is a corner unit located on the second floor, southside, and features 2 beds, 2 baths, an open concept living space adorned with sleek stainless-steel appliances and elegant quartz countertops and window sills. Triple pane windows and soundproof insulation ensure comfort, heat and cooling efficiency and quietude. Additional conveniences include secure assigned indoor parking, additional indoor storage space, and two elevators for effortless access to your home. Experience lakeside living at its finest in this exceptional condominium!