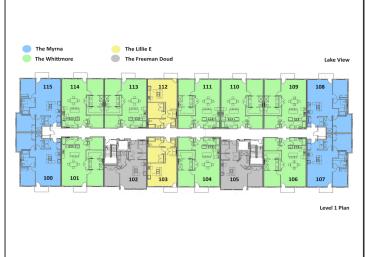

## **Description:**

NEW PRE-SALE PRICES going on now, until September 12, 2025! Welcome to your dream condominium, where luxury meets tranquility. Gracing the South Shore of Lake Bemidji, this stunning residence boasts an abundance of natural light that can be enjoyed from your private balcony, perfect for morning coffee. 'The Myrna' is a corner unit located on the second floor, southside, and features 2 beds, 2 baths, an open concept living space adorned with sleek stainless-steel appliances and elegant quartz countertops and window sills. Triple pane windows and soundproof insulation ensure comfort, heat and cooling efficiency and quietude. Additional conveniences include secure assigned indoor parking, additional indoor storage space, and two elevators for effortless access to your home. Experience lakeside living at its finest in this exceptional condominium!