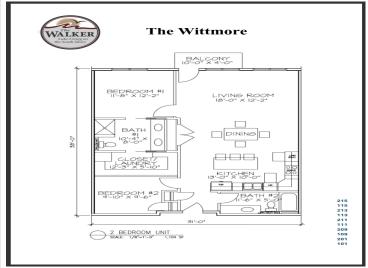

## **Description:**

Pre-sales going on now! Welcome to your dream condominium, where luxury meets tranquility. Gracing the South Shore of Lake Bemidji, this stunning residence boasts breathtaking lake views that can be enjoyed from your private balcony, perfect for morning coffee or enjoying the sunsets. 'The Whittmore' is located on the first floor, lakeside, and features 2 beds, 2 baths and an open concept living space adorned with sleek stainless-steel appliances and elegant quartz countertops and window sills. Triple pane windows and soundproof insulation ensure comfort, heat and cooling efficiency and quietude. Additional conveniences include secure assigned indoor parking, additional indoor storage space, and two elevators for effortless access to your home. Experience lakeside living at its finest in this exceptional condominium!