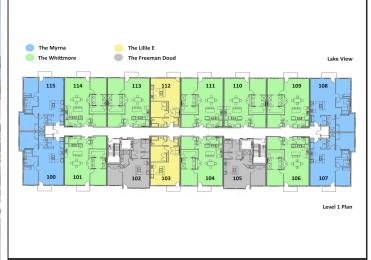

## **Description:**

Pre-sales going on now! Welcome to your dream condominium, where luxury meets tranquility. Gracing the South Shore of Lake Bemidji, this stunning residence boasts breathtaking lake views that can be enjoyed from your private balcony, perfect for morning coffee or enjoying the sunsets. 'The Whittmore' is located on the first floor, lakeside, and features 2 beds, 2 baths and an open concept living space adorned with sleek stainless-steel appliances and elegant quartz countertops and window sills. Triple pane windows and soundproof insulation ensure comfort, heat and cooling efficiency and quietude. Additional conveniences include secure assigned indoor parking, additional indoor storage space, and two elevators for effortless access to your home. Experience lakeside living at its finest in this exceptional condominium!