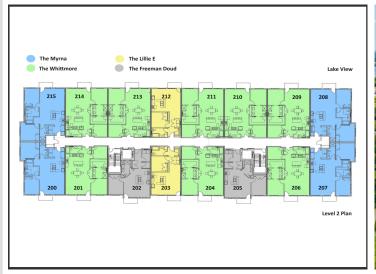

## **Description:**

Pre-sales going on now! Welcome to your dream condominium, where luxury meets tranquility. Gracing the South Shore of Lake Bemidji, this stunning residence boasts an abundance of sunshine to be enjoyed from your private balcony, perfect for morning coffee. 'The Whittmore' is located on the first and second floor, southside, and features 2 beds, 2 baths, an open concept living space adorned with sleek stainless