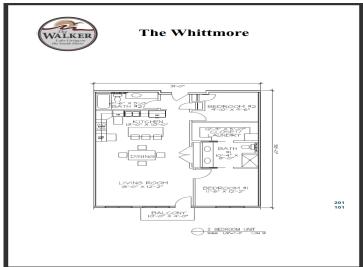

## **Description:**

Pre-sales going on now! Welcome to your dream condominium, where luxury meets tranquility. Gracing the South Shore of Lake Bemidji, this stunning residence boasts an abundance of sunshine to be enjoyed from your private balcony, perfect for morning coffee. 'The Whittmore' is located on the first and second floor, southside, and features 2 beds, 2 baths, an open concept living space adorned with sleek stainless

steel appliances, elegant quartz countertops and window sills. Triple pane windows and soundproof insulation ensure comfort, heat and cooling efficiency and quietude. Additional conveniences include secure assigned indoor parking, additional indoor storage space, and two elevators for effortless access to your home. Experience lakeside living at its finest in this exceptional condominium!