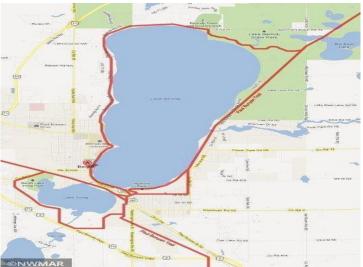

## **Driving Directions:**

Paul Bunyan Dr. S., left on 1st Street, left onto Lake Shore Drive NE. Property is located west of Country Inn and Suites.

Listed By: Lake-N-Woods Realty

Affinity Real Estate Inc. participates in the Regional Multiple Listing Service of Minnesota, Inc Broker Reciprocity (sm) program, allowing us to display other broker's listings on our website. All properties are subject to prior sale, change or withdrawal.