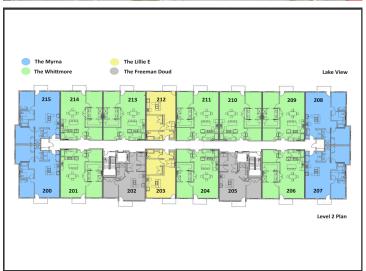

## **Description:**

New Pre-Sale prices! Get in early before Sept 12th! Welcome to your dream condominium, where luxury meets tranquility. Gracing the South Shore of Lake Bemidji, this stunning residence boasts an abundance of sunshine to be enjoyed from your private balcony, perfect for morning coffee. 'The Whittmore' is located on the first and second floor, southside, and features 2 beds, 2 baths, an open concept living space adorned with sleek stainless-steel appliances, elegant quartz countertops and window sills. Triple pane windows and soundproof insulation ensure comfort, heat and cooling efficiency and quietude. Additional conveniences include secure assigned indoor parking, additional indoor storage space, and two elevators for effortless access to your home. Experience lakeside living at its finest in this exceptional condominium!