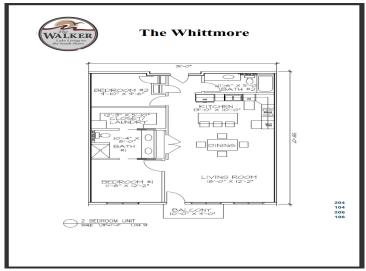

## **Description:**

New Pre-Sale prices! Get in early before Sept 12th! Welcome to your dream condominium, where luxury meets tranquility. Gracing the South Shore of Lake Bemidji, this stunning residence boasts an abundance of sunshine to be enjoyed from your private balcony, perfect for morning coffee. 'The Whittmore' is located on the first and second floor, southside, and features 2 beds, 2 baths, an open concept living space adorned with sleek stainless-steel appliances, elegant quartz countertops and window sills. Triple pane windows and soundproof insulation ensure comfort, heat and cooling efficiency and quietude. Additional conveniences include secure assigned indoor parking, additional indoor storage space, and two elevators for effortless access to your home. Experience lakeside living at its finest in this exceptional condominium!