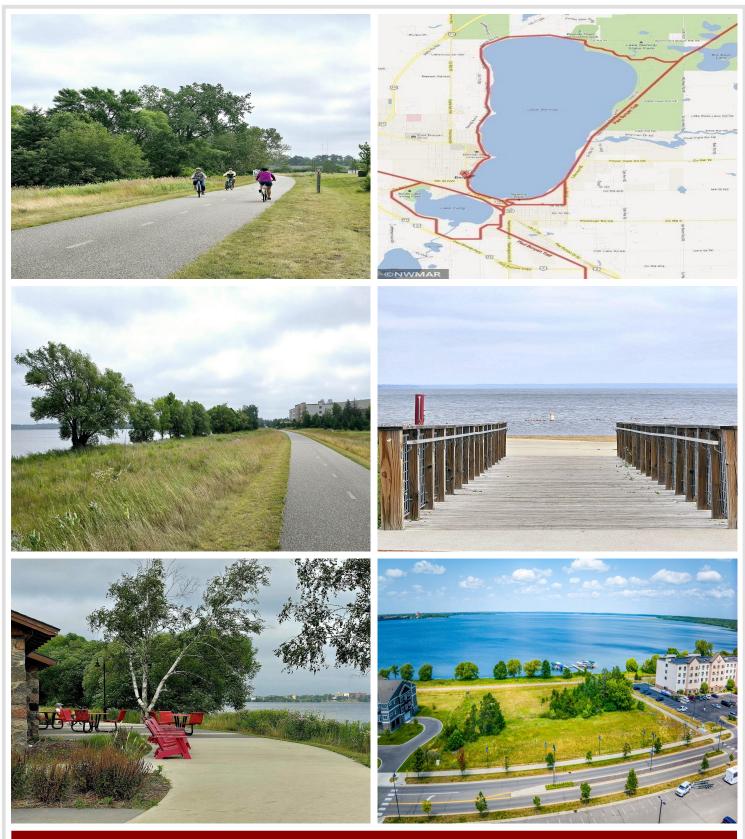

## Description:

Pre-sales going on now! Welcome to your dream condominium, where luxury meets tranquility. Gracing the South Shore of Lake Bemidji, this stunning residence boasts an abundance of sunshine to be enjoyed from your private balcony, perfect for morning coffee. 'The Whittmore' is located on the first and second floor, southside, and features 2 beds, 2 baths, an open concept living space adorned with sleek stainless-steel appliances, elegant quartz countertops and window sills. Triple pane windows and soundproof insulation ensure comfort, heat and cooling efficiency and quietude. Additional conveniences include secure assigned indoor parking, additional indoor storage space, and two elevators for effortless access to your home. Experience lakeside living at its finest in this exceptional condominium!