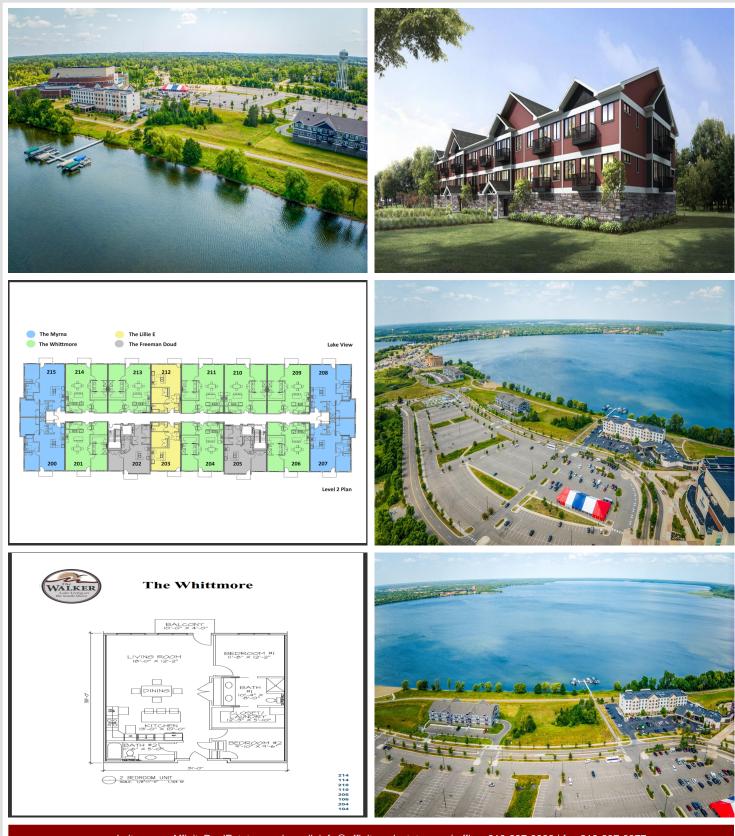

## Description:

Pre-sales going on now! Welcome to your dream condominium, where luxury meets tranquility. Gracing the South Shore of Lake Bemidji, this stunning residence boasts an abundance of sunshine to be enjoyed from your private balcony, perfect for morning coffee. 'The Whittmore' is located on the first and second floor, southside, and features 2 beds, 2 baths, an open concept living space adorned with sleek stainless-steel appliances, elegant quartz countertops and window sills. Triple pane windows and soundproof insulation ensure comfort, heat and cooling efficiency and quietude. Additional conveniences include secure assigned indoor parking, additional indoor storage space, and two elevators for effortless access to your home. Experience lakeside living at its finest in this exceptional condominium!