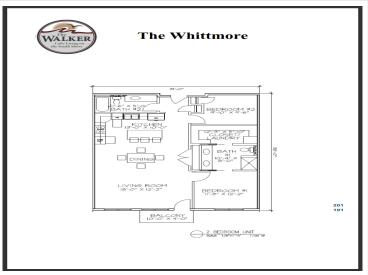

## **Description:**

New Pre-Sale prices! Get in early before Sept 12th! Welcome to your dream condominium, where luxury meets tranquility. Gracing

the South Shore of Lake Bemidji, this stunning residence boasts an abundance of sunshine to be enjoyed from your private balcony, perfect for morning coffee. 'The Whittmore' is located on the first and second floor, southside, and features 2 beds, 2 baths, and an open-concept living space adorned with sleek stainless-steel appliances, elegant quartz countertops, and window sills. Triple pane windows and soundproof insulation ensure comfort, heat and cooling efficiency, and guietude. Additional conveniences include secure assigned indoor parking, additional indoor storage space, and two elevators for effortless access to your home. Experience lakeside living at its finest in this exceptional condominium!