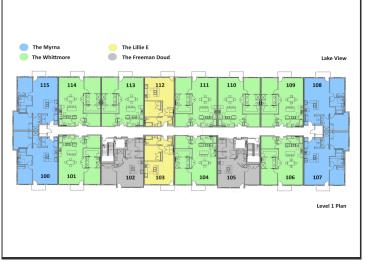

## **Description:**

New Pre-Sale prices! Get in early before Sept 12th! Welcome to your dream condominium, where luxury meets tranquility. Gracing

the South Shore of Lake Bemidji, this stunning residence boasts an abundance of sunshine to be enjoyed from your private balcony, perfect for morning coffee. 'The Whittmore' is located on the first and second floor, southside, and features 2 beds, 2 baths, and an open-concept living space adorned with sleek stainless-steel appliances, elegant quartz countertops, and window sills. Triple pane windows and soundproof insulation ensure comfort, heat and cooling efficiency, and guietude. Additional conveniences include secure assigned indoor parking, additional indoor storage space, and two elevators for effortless access to your home. Experience lakeside living at its finest in this exceptional condominium!