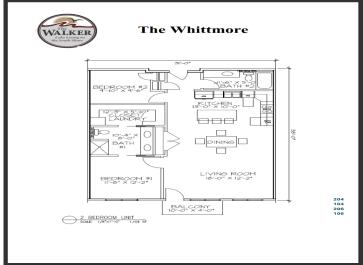

## **Description:**

Pre-sales going on now! Welcome to your dream condominium, where luxury meets tranquility. Gracing the South Shore of Lake Bemidji, this stunning residence boasts an abundance of sunshine to be enjoyed from your private balcony, perfect for morning coffee. 'The Whittmore' is located on the first and second floor, southside, and features 2 beds, 2 baths, and an open-concept living space adorned with sleek stainless-steel appliances, elegant quartz countertops, and window sills. Triple pane windows and soundproof insulation ensure comfort, heat and cooling efficiency, and quietude. Additional conveniences include secure assigned indoor parking, additional indoor storage space, and two elevators for effortless access to your home. Experience lakeside living at its finest in this exceptional condominium!