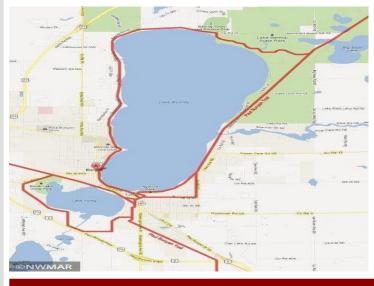

## **Description:**

Pre-sales going on now! Welcome to your dream condominium, where luxury meets tranquility. Gracing the South Shore of Lake Bemidji, this stunning residence boasts an abundance of sunshine to be enjoyed from your private balcony, perfect for morning coffee. 'The Whittmore' is located on the first and second floor, southside, and features 2 beds, 2 baths, and an open-concept living space adorned with sleek stainless-steel appliances, elegant quartz countertops, and window sills. Triple pane windows and soundproof insulation ensure comfort, heat and cooling efficiency, and quietude. Additional conveniences include secure assigned indoor parking, additional indoor storage space, and two elevators for effortless access to your home. Experience lakeside living at its finest in this exceptional condominium!

## **Driving Directions:**

Paul Bunyan Dr. S., left on 1st Street, left onto Lake Shore Drive NE. Property is located west of Country Inn and Suites.

Listed By: Lake-N-Woods Realty

Affinity Real Estate Inc. participates in the Regional Multiple Listing Service of Minnesota, Inc Broker Reciprocity (sm) program, allowing us to display other broker's listings on our website. All properties are subject to prior sale, change or withdrawal.