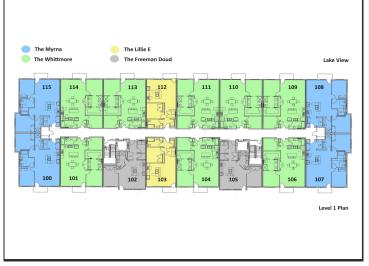

## **Description:**

Pre-sales going on now! Welcome to your dream condominium, where luxury meets tranquility. Gracing the South Shore of Lake Bemidji, this stunning residence boasts an abundance of sunshine to be enjoyed from your private balcony, perfect for morning coffee. 'The Whittmore' is located on the first and second floor, southside, and features 2 beds, 2 baths, and an open-concept living space adorned with sleek stainless-steel appliances, elegant quartz countertops, and window sills. Triple pane windows and soundproof insulation ensure comfort, heat and cooling efficiency, and quietude. Additional conveniences include secure assigned indoor parking, additional indoor storage space, and two elevators for effortless access to your home. Experience lakeside living at its finest in this exceptional condominium!