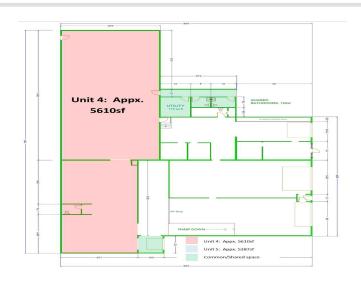

## **Description:**

5,610sf available with frontage on Paul Bunyan Drive NW. Approximately 3500sf office/retail space with 3000sf+ warehouse/storage in back with shared (secure) loading dock. Additional 5,387sf available. Current lease expires September 30, 2024. Please respect existing business; direct all guestions to listing Broker.