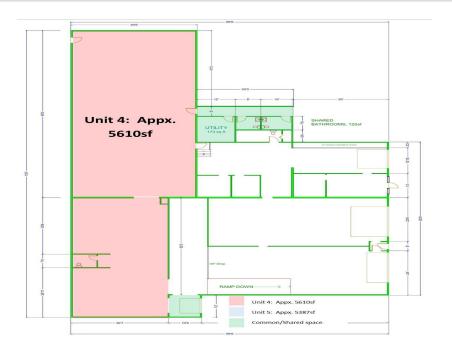

## **Description:**

5,610sf available with frontage on Paul Bunyan Drive NW. Approximately 3500sf office/retail space with 3000sf+ warehouse/storage in back with shared (secure) loading dock. Additional 5,387sf available. Current lease expires September 30, 2024. Please respect existing business; direct all guestions to listing Broker.