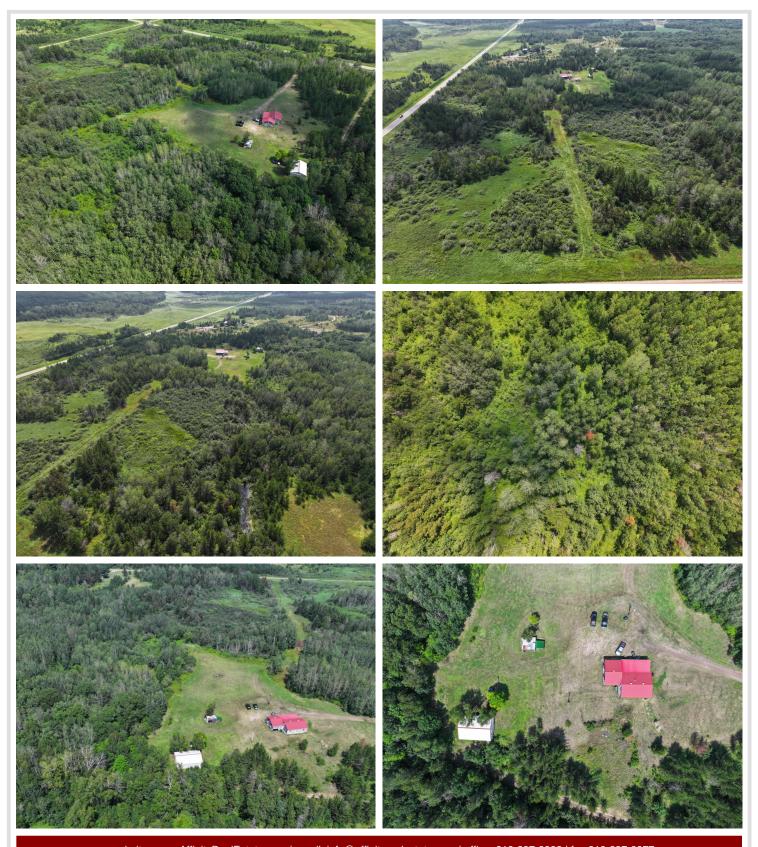

## **Description:**

Escape to the country! Whether you're looking for privacy or a little acreage to hunt, this property is in an excellent area well known for some dandy bucks, a good number of quality bears, and abundant turkey and grouse. The 37± acres is a nice diversity with a lot of mature pines and oaks, along with trails and dense cover. There's plenty of room to store all your toys and machinery in the 1200 sq. ft shop as well. The 3 bed/1 bath home on the property is suitable for year-round use and has a lot of potential with some TLC. If you love the outdoors, the Crow Wing River is right down the road and is excellent for kayaking, canoeing and tubing! Home is being sold "as-is."

## **Additional Details:**

Year Built

Lot Acres 37.28 Lot Dimensions irregular Garage Stalls 4 School District 820 Taxes \$1.446 Taxes with Assessments \$1,446

Tax Year 2024