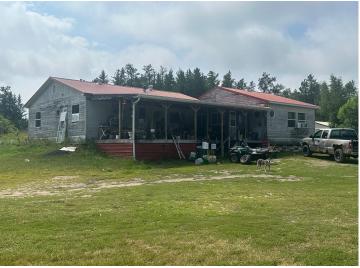

## **Description:**

Escape to the country! Whether you're looking for privacy or a little acreage to hunt, this property is in an excellent area well known for some dandy bucks, a good number of quality bears, and abundant turkey and grouse. The 37± acres is a nice diversity with a lot of mature pines and oaks, along with trails and dense cover. There's plenty of room to store all your toys and machinery in the 1200 sq. ft shop as well. The 3 bed/1 bath home on the property is suitable for year-round use and has a lot of potential with some TLC. If you love the outdoors, the Crow Wing River is right down the road and is excellent for kayaking, canoeing and tubing! Home is being sold "as-is."