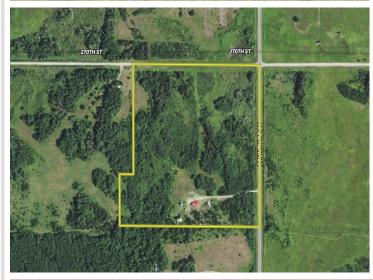

## **Additional Details:**

Year Built

Lot Acres 37.28 Lot Dimensions irregular Garage Stalls 4 School District 820 Taxes \$1.446 Taxes with Assessments \$1,446

Tax Year 2024

## **Driving Directions:**

From Nimrod, go South on Co Rd 26 for 2 miles.

Listed By: Whitetail Properties Real Esta

Affinity Real Estate Inc. participates in the Regional Multiple Listing Service of Minnesota, Inc Broker Reciprocity (sm) program, allowing us to display other broker's listings on our website. All properties are subject to prior sale, change or withdrawal.