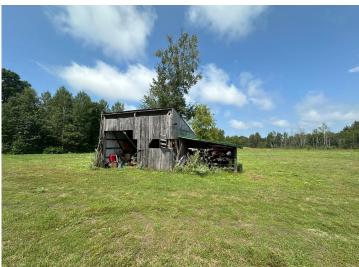

## **Description:**

Escape to the country! Whether you're looking for privacy or a little acreage to hunt, this property is in an excellent area well known for some dandy bucks, a good number of quality bears, and abundant turkey and grouse. The 37± acres is a nice diversity with a lot of mature pines and oaks, along with trails and dense cover. There's plenty of room to store all your toys and machinery in the 1200 sq. ft shop as well. The 3 bed/1 bath home on the property is suitable for year-round use and has a lot of potential with some TLC. If you love the outdoors, the Crow Wing River is right down the road and is excellent for kayaking, canoeing and tubing! Home is being sold "as-is."