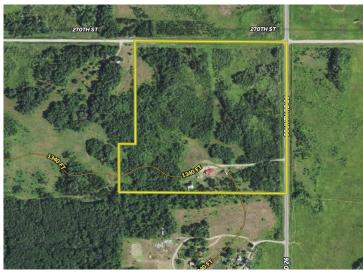

## **Description:**

Escape to the country! Whether you're looking for privacy or a little acreage to hunt, this property is in an excellent area well known for some dandy bucks, a good number of quality bears, and abundant turkey and grouse. The 37± acres is a nice diversity with a lot of mature pines and oaks, along with trails and dense cover. There's plenty of room to store all your toys and machinery in the 1200 sq. ft shop as well. The 3 bed/1 bath home on the property is suitable for year-round use and has a lot of potential with some TLC. If you love the outdoors, the Crow Wing River is right down the road and is excellent for kayaking, canoeing and tubing! Home is being sold "as-is."

## **Additional Details:**

Year Built

Lot Acres 37.28 Lot Dimensions irregular Garage Stalls 4 School District 820 Taxes \$1.446 Taxes with Assessments \$1,446

Tax Year 2024

## **Driving Directions:**

From Nimrod, go South on Co Rd 26 for 2 miles.

Listed By: Whitetail Properties Real Esta

Affinity Real Estate Inc. participates in the Regional Multiple Listing Service of Minnesota, Inc Broker Reciprocity (sm) program, allowing us to display other broker's listings on our website. All properties are subject to prior sale, change or withdrawal.