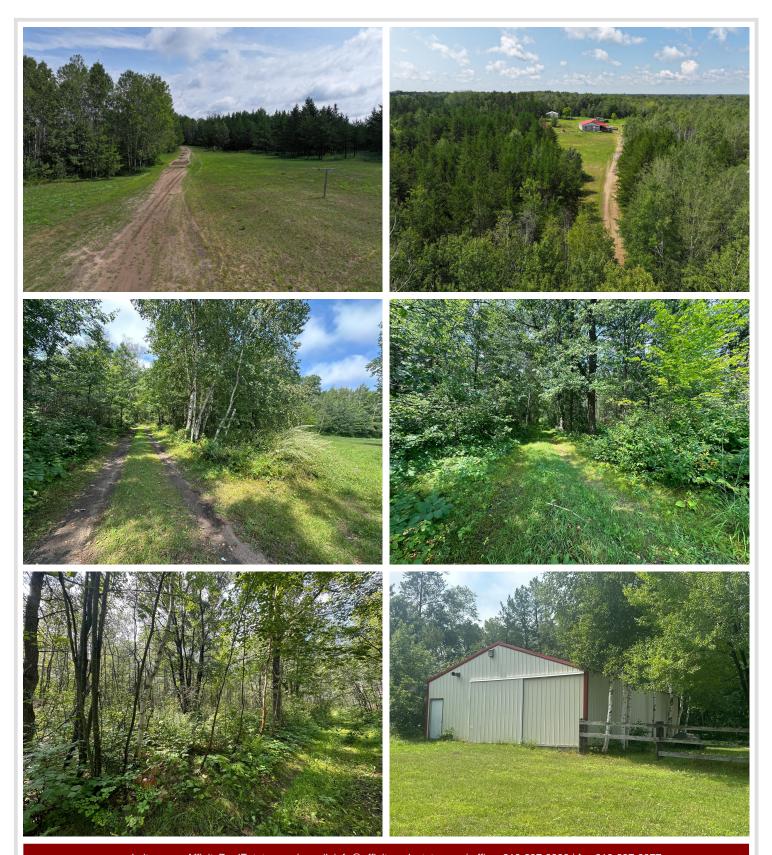

## **Description:**

Escape to the country! Whether you're looking for privacy or a little acreage to hunt, this property is in an excellent area well known for some dandy bucks, a good number of quality bears, and abundant turkey and grouse. The 37± acres is a nice diversity with a lot of mature pines and oaks, along with trails and dense cover. There's plenty of room to store all your toys and machinery in the 1200 sq. ft shop as well. The 3 bed/1 bath home on the property is suitable for year-round use and has a lot of potential with some TLC. If you love the outdoors, the Crow Wing River is right down the road and is excellent for kayaking, canoeing and tubing! Home is being sold "as-is."

## **Additional Details:**

Year Built

Lot Acres 37.28 Lot Dimensions irregular Garage Stalls 4 School District 820 Taxes \$1.446 Taxes with Assessments \$1,446

Tax Year 2024