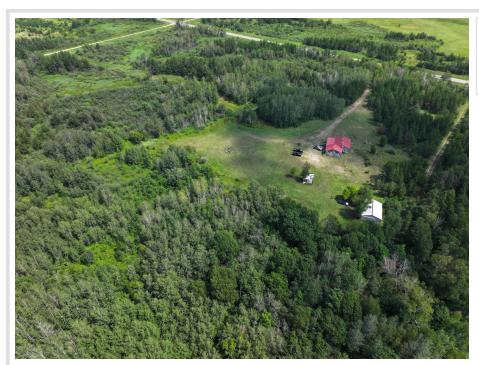

## **Description:**

Escape to the country! Whether you're looking for privacy or a little acreage to hunt, this property is in an excellent area well known for some dandy bucks, a good number of quality bears, and abundant turkey and grouse. The 37± acres is a nice diversity with a lot of mature pines and oaks, along with trails and dense cover. There's plenty of room to store all your toys and machinery in the 1200 sq. ft shop as well. The 3 bed/1 bath home on the property is suitable for year-round use and has a lot of potential with some TLC. If you love the outdoors, the Crow Wing River is right down the road and is excellent for kayaking, canoeing and tubing! Home is being sold "as-is."

## **Additional Details:**

Year Built

Lot Acres 37.28 Lot Dimensions irregular Garage Stalls 4 School District 820 Taxes \$1.446 Taxes with Assessments \$1,446

Tax Year 2024