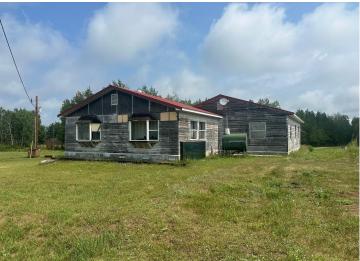

## **Description:**

Escape to the country! Whether you're looking for privacy or a little acreage to hunt, this property is in an excellent area well known for some dandy bucks, a good number of quality bears, and abundant turkey and grouse. The 37± acres is a nice diversity with a lot of mature pines and oaks, along with trails and dense cover. There's plenty of room to store all your toys and machinery in the 1200 sq. ft shop as well. The 3 bed/1 bath home on the property is suitable for year-round use and has a lot of potential with some TLC. If you love the outdoors, the Crow Wing River is right down the road and is excellent for kayaking, canoeing and tubing! Home is being sold "as-is."