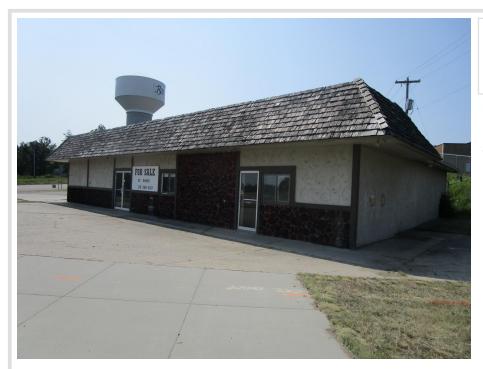

## **Description:**

Bring your ideas, dreams, and tools to this 2900 square foot property on well-traveled Division Street just west of downtown Bemidji. This property has lots of potential uses for retail, office, commercial development. The one-acre lot allows lots of room for parking and/or other development.

This property has not been occupied in several years and is sold "As Is".