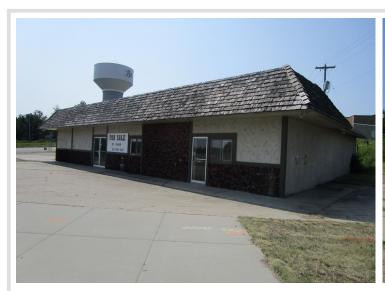

## **Description:**

Bring your ideas, dreams, and tools to this 2900 square foot property on well-traveled Division Street just west of downtown Bemidji. This property has lots of potential uses for retail, office, commercial development. The one-acre lot allows lots of room for parking and/or other development.

This property has not been occupied in several years and is sold "As Is".