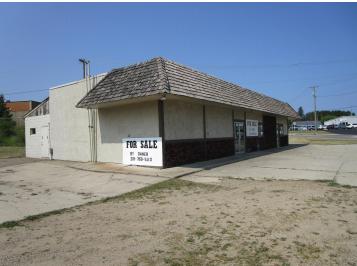

## **Description:**

Bring your ideas, dreams, and tools to this 2900 square foot property on well-traveled Division Street just west of downtown Bemidji. This property has lots of potential uses for retail, office, commercial development. The one-acre lot allows lots of room for parking and/or other development.

This property has not been occupied in several years and is sold "As Is".