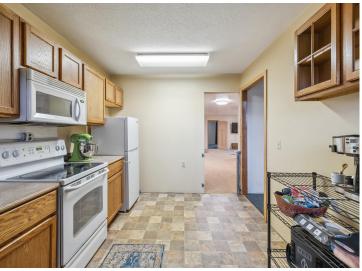

The property features an open floor plan with high ceilings, abundant natural light, and ample parking, making it an attractive option for customers and clients alike. In addition to the main commercial space, this property includes a 3-bedroom, 1-bath apartment with a full kitchen and in-unit laundry. The apartment offers a convenient live/work opportunity or could serve as additional rental income.