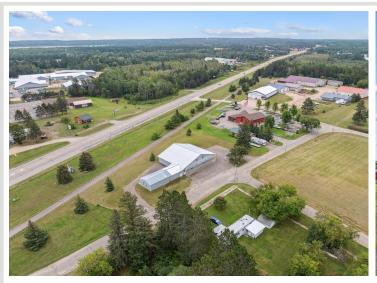

## **Description:**

\*Prime Commercial Property with Versatile Potential!\*

Welcome to 33936 Gleason Ave in Jenkins, MN—a fantastic commercial opportunity in the heart of the Brainerd Lakes area. This property is currently set up as a fully functional gym, offering a spacious and well-maintained facility that's ready for your business. The versatile layout could also easily accommodate a variety of other commercial uses, including a daycare, wellness center, or retail space.

The property features an open floor plan with high ceilings, abundant natural light, and ample parking, making it an attractive option for customers and clients alike. In addition to the main commercial space, this property includes a 3-bedroom, 1-bath apartment with a full kitchen and in-unit laundry. The apartment offers a convenient live/work opportunity or could serve as additional rental income.

With its prime location, adaptable layout, and residential component, this property is a rare find and an exceptional investment opportunity.