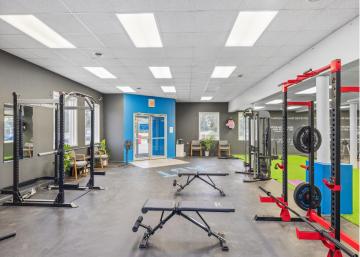

## **Description:**

\*Prime Commercial Property with Versatile Potential!\*

Welcome to 33936 Gleason Ave in Jenkins, MN—a fantastic commercial opportunity in the heart of the Brainerd Lakes area. This property is currently set up as a fully functional gym, offering a spacious and well-maintained facility that's ready for your business. The versatile layout could also easily accommodate a variety of other commercial uses, including a daycare, wellness center, or retail space.

The property features an open floor plan with high ceilings, abundant natural light, and ample parking, making it an attractive option for customers and clients alike. In addition to the main commercial space, this property includes a 3-bedroom, 1-bath apartment with a full kitchen and in-unit laundry. The apartment offers a convenient live/work opportunity or could serve as additional rental income.