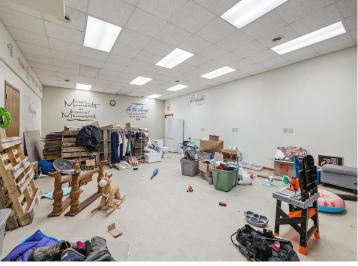

## **Description:**

\*Prime Commercial Property with Versatile Potential!\*

Welcome to 33936 Gleason Ave in Jenkins, MN—a fantastic commercial opportunity in the heart of the Brainerd Lakes area. This property is currently set up as a fully functional gym, offering a spacious and well-maintained facility that's ready for your business. The versatile layout could also easily accommodate a variety of other commercial uses, including a daycare, wellness center, or retail space.

The property features an open floor plan with high ceilings, abundant natural light, and ample parking, making it an attractive option for customers and clients alike. In addition to the main commercial space, this property includes a 3-bedroom, 1-bath apartment with a full kitchen and in-unit laundry. The apartment offers a convenient live/work opportunity or could serve as additional rental income.