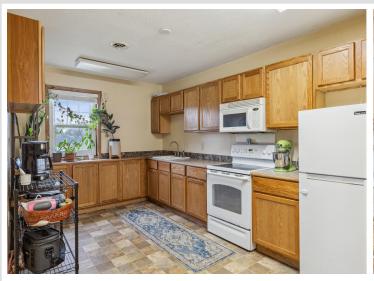

The property features an open floor plan with high ceilings, abundant natural light, and ample parking, making it an attractive option for customers and clients alike. In addition to the main commercial space, this property includes a 3-bedroom, 1-bath apartment with a full kitchen and in-unit laundry. The apartment offers a convenient live/work opportunity or could serve as additional rental income.