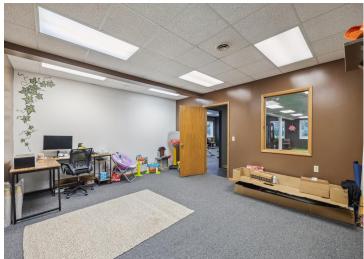

## **Description:**

\*Prime Commercial Property with Versatile Potential!\*

Welcome to 33936 Gleason Ave in Jenkins, MN—a fantastic commercial opportunity in the heart of the Brainerd Lakes area. This property is currently set up as a fully functional gym, offering a spacious and well-maintained facility that's ready for your business. The versatile layout could also easily accommodate a variety of other commercial uses, including a daycare, wellness center, or retail space.

The property features an open floor plan with high ceilings, abundant natural light, and ample parking, making it an attractive option for customers and clients alike. In addition to the main commercial space, this property includes a 3-bedroom, 1-bath apartment with a full kitchen and in-unit laundry. The apartment offers a convenient live/work opportunity or could serve as additional rental income.