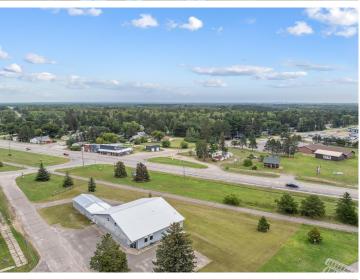

## **Description:**

\*Prime Commercial Property with Versatile Potential!\*

Welcome to 33936 Gleason Ave in Jenkins, MN—a fantastic commercial opportunity in the heart of the Brainerd Lakes area. This property is currently set up as a fully functional gym, offering a spacious and well-maintained facility that's ready for your business. The versatile layout could also easily accommodate a variety of other commercial uses, including a daycare, wellness center, or retail space.

The property features an open floor plan with high ceilings, abundant natural light, and ample parking, making it an attractive option for customers and clients alike. In addition to the main commercial space, this property includes a 3-bedroom, 1-bath apartment with a full kitchen and in-unit laundry. The apartment offers a convenient live/work opportunity or could serve as additional rental income.

### Additional Details:

Year Built 1998 Lot Acres 0.52

Lot Dimensions 22x436x13x162x17x75x100x65x250

School District 186
Taxes \$4,862
Taxes with Assessments \$4,862
Tax Year 2023