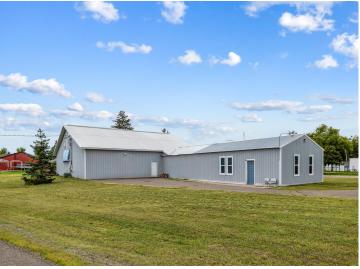

## **Description:**

\*Prime Commercial Property with Versatile Potential!\*

Welcome to 33936 Gleason Ave in Jenkins, MN—a fantastic commercial opportunity in the heart of the Brainerd Lakes area. This property is currently set up as a fully functional gym, offering a spacious and well-maintained facility that's ready for your business. The versatile layout could also easily accommodate a variety of other commercial uses, including a daycare, wellness center, or retail space.

The property features an open floor plan with high ceilings, abundant natural light, and ample parking, making it an attractive option for customers and clients alike. In addition to the main commercial space, this property includes a 3-bedroom, 1-bath apartment with a full kitchen and in-unit laundry. The apartment offers a convenient live/work opportunity or could serve as additional rental income.

### Additional Details:

Year Built 1998 Lot Acres 0.52

Lot Dimensions 22x436x13x162x17x75x100x65x250

School District 186
Taxes \$4,862
Taxes with Assessments \$4,862
Tax Year 2023