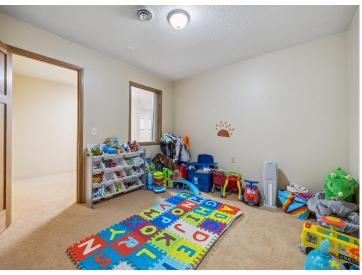

The property features an open floor plan with high ceilings, abundant natural light, and ample parking, making it an attractive option for customers and clients alike. In addition to the main commercial space, this property includes a 3-bedroom, 1-bath apartment with a full kitchen and in-unit laundry. The apartment offers a convenient live/work opportunity or could serve as additional rental income.