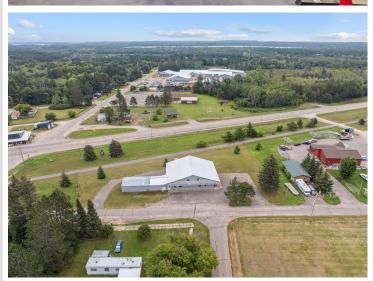

## **Description:**

\*Prime Commercial Property with Versatile Potential!\*

Welcome to 33936 Gleason Ave in Jenkins, MN—a fantastic commercial opportunity in the heart of the Brainerd Lakes area. This property is currently set up as a fully functional gym, offering a spacious and well-maintained facility that's ready for your business. The versatile layout could also easily accommodate a variety of other commercial uses, including a daycare, wellness center, or retail space.

With its prime location, adaptable layout, and residential component, this property is a rare find and an exceptional investment opportunity.