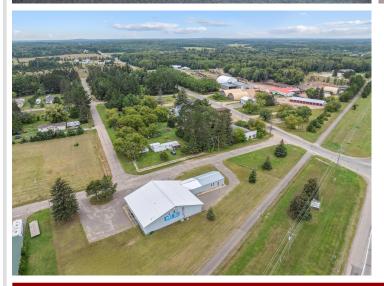

## **Description:**

\*Prime Commercial Property with Versatile Potential!\*

Welcome to 33936 Gleason Ave in Jenkins, MN—a fantastic commercial opportunity in the heart of the Brainerd Lakes area. This property is currently set up as a fully functional gym, offering a spacious and well-maintained facility that's ready for your business. The versatile layout could also easily accommodate a variety of other commercial uses, including a daycare, wellness center, or retail space.