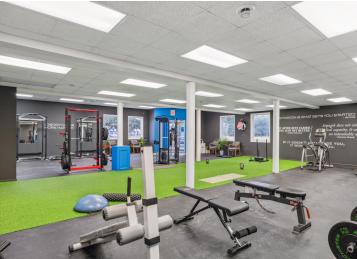

## **Description:**

\*Prime Commercial Property with Versatile Potential!\*

Welcome to 33936 Gleason Ave in Jenkins, MN—a fantastic commercial opportunity in the heart of the Brainerd Lakes area. This property is currently set up as a fully functional gym, offering a spacious and well-maintained facility that's ready for your business. The versatile layout could also easily accommodate a variety of other commercial uses, including a daycare, wellness center, or retail space.

The property features an open floor plan with high ceilings, abundant natural light, and ample parking, making it an attractive option for customers and clients alike. In addition to the main commercial space, this property includes a 3-bedroom, 1-bath apartment with a full kitchen and in-unit laundry. The apartment offers a convenient live/work opportunity or could serve as additional rental income.