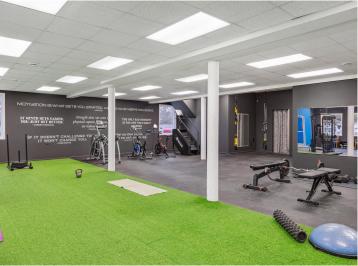

## **Description:**

\*Prime Commercial Property with Versatile Potential!\*

Welcome to 33936 Gleason Ave in Jenkins, MN—a fantastic commercial opportunity in the heart of the Brainerd Lakes area. This property is currently set up as a fully functional gym, offering a spacious and well-maintained facility that's ready for your business. The versatile layout could also easily accommodate a variety of other commercial uses, including a daycare, wellness center, or retail space.

The property features an open floor plan with high ceilings, abundant natural light, and ample parking, making it an attractive option for customers and clients alike. In addition to the main commercial space, this property includes a 3-bedroom, 1-bath apartment with a full kitchen and in-unit laundry. The apartment offers a convenient live/work opportunity or could serve as additional rental income.