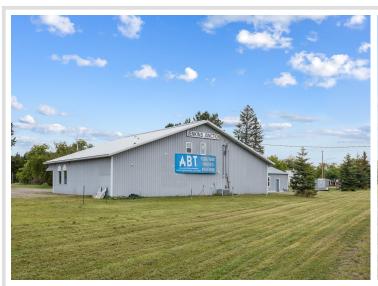

## **Description:**

\*Prime Commercial Property with Versatile Potential!\*

Welcome to 33936 Gleason Ave in Jenkins, MN—a fantastic commercial opportunity in the heart of the Brainerd Lakes area. This property is currently set up as a fully functional gym, offering a spacious and well-maintained facility that's ready for your business. The versatile layout could also easily accommodate a variety of other commercial uses, including a daycare, wellness center, or retail space.

The property features an open floor plan with high ceilings, abundant natural light, and ample parking, making it an attractive option for customers and clients alike. In addition to the main commercial space, this property includes a 3-bedroom, 1-bath apartment with a full kitchen and in-unit laundry. The apartment offers a convenient live/work opportunity or could serve as additional rental income.