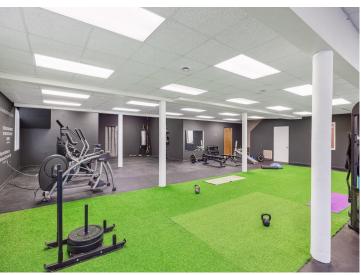

## **Description:**

\*Prime Commercial Property with Versatile Potential!\*

Welcome to 33936 Gleason Ave in Jenkins, MN—a fantastic commercial opportunity in the heart of the Brainerd Lakes area. This property is currently set up as a fully functional gym, offering a spacious and well-maintained facility that's ready for your business. The versatile layout could also easily accommodate a variety of other commercial uses, including a daycare, wellness center, or retail space.

The property features an open floor plan with high ceilings, abundant natural light, and ample parking, making it an attractive option for customers and clients alike. In addition to the main commercial space, this property includes a 3-bedroom, 1-bath apartment with a full kitchen and in-unit laundry. The apartment offers a convenient live/work opportunity or could serve as additional rental income.