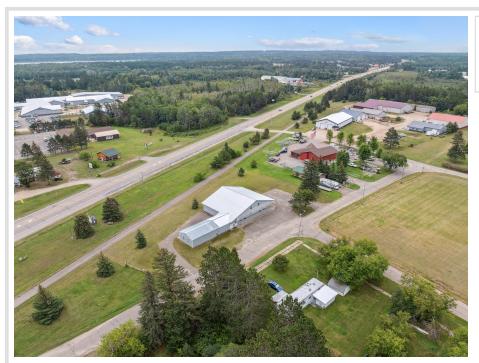

## **Description:**

\*Prime Commercial Property with Versatile Potential!\*

Welcome to 33936 Gleason Ave in Jenkins, MN—a fantastic commercial opportunity in the heart of the Brainerd Lakes area. This property is currently set up as a fully functional gym, offering a spacious and well-maintained facility that's ready for your business. The versatile layout could also easily accommodate a variety of other commercial uses, including a daycare, wellness center, or retail space.

The property features an open floor plan with high ceilings, abundant natural light, and ample parking, making it an attractive option for customers and clients alike. In addition to the main commercial space, this property includes a 3-bedroom, 1-bath apartment with a full kitchen and in-unit laundry. The apartment offers a convenient live/work opportunity or could serve as additional rental income.

With its prime location, adaptable layout, and residential component, this property is a rare find and an exceptional investment opportunity.