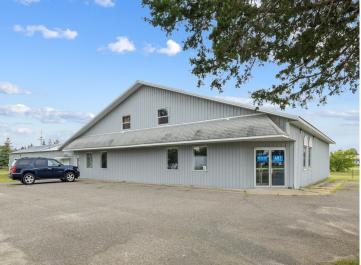

## **Description:**

\*Prime Commercial Property with Versatile Potential!\*

Welcome to 33936 Gleason Ave in Jenkins, MN—a fantastic commercial opportunity in the heart of the Brainerd Lakes area. This property is currently set up as a fully functional gym, offering a spacious and well-maintained facility that's ready for your business. The versatile layout could also easily accommodate a variety of other commercial uses, including a daycare, wellness center, or retail space.

The property features an open floor plan with high ceilings, abundant natural light, and ample parking, making it an attractive option for customers and clients alike. In addition to the main commercial space, this property includes a 3-bedroom, 1-bath apartment with a full kitchen and in-unit laundry. The apartment offers a convenient live/work opportunity or could serve as additional rental income.