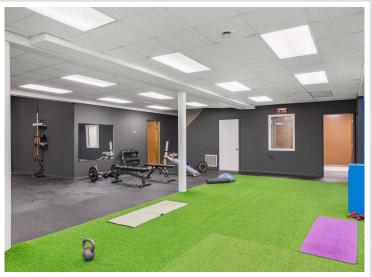

## **Description:**

\*Prime Commercial Property with Versatile Potential!\*

Welcome to 33936 Gleason Ave in Jenkins, MN—a fantastic commercial opportunity in the heart of the Brainerd Lakes area. This property is currently set up as a fully functional gym, offering a spacious and well-maintained facility that's ready for your business. The versatile layout could also easily accommodate a variety of other commercial uses, including a daycare, wellness center, or retail space.

The property features an open floor plan with high ceilings, abundant natural light, and ample parking, making it an attractive option for customers and clients alike. In addition to the main commercial space, this property includes a 3-bedroom, 1-bath apartment with a full kitchen and in-unit laundry. The apartment offers a convenient live/work opportunity or could serve as additional rental income.