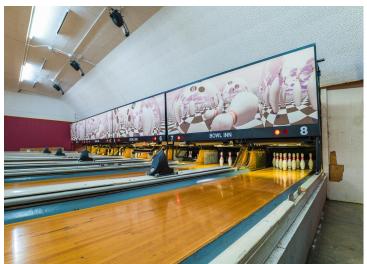

All machines have been recently updated and the classic wood lanes are scheduled for resurfacing and restoration this fall. All bowling equipment is included in this sale and everything is ready for you to walk through the door and bring your vision to life! This establishment has a full liquor license and FSA certification, allowing you the opportunity to expand your business and execute your vision. What will it be...a fun spin on a 1950's classic cafe, a sports bar, (just add a golf simulator), or something even more creative and fun????