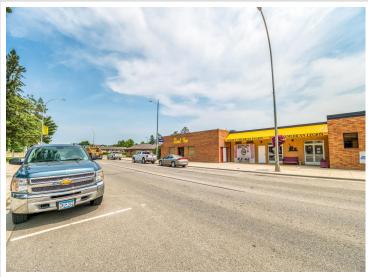

## **Driving Directions:**

From the stoplights, drive two blocks North on Main Ave Hwy 92). Bowl Inn is next to the American Legion on the E side of hwy 92

Listed By: Real Broker, LLC

Affinity Real Estate Inc. participates in the Regional Multiple Listing Service of Minnesota, Inc Broker Reciprocity (sm) program, allowing us to display other broker's listings on our website. All properties are subject to prior sale, change or withdrawal.