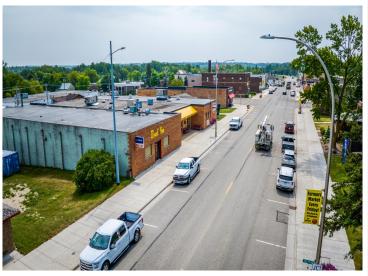

## **Description:**

Here's an opportunity you don't want to miss!!! Nestled in the Heart of Bagley, Mn is a classic community hub, The Bagley Bowl Inn. Make this turnkey business your own...bring your vision, and create a modern spin on a classic All-American pastime!

## **Driving Directions:**

From the stoplights, drive two blocks North on Main Ave Hwy 92). Bowl Inn is next to the American Legion on the E side of hwy 92

Listed By: Real Broker, LLC

Affinity Real Estate Inc. participates in the Regional Multiple Listing Service of Minnesota, Inc Broker Reciprocity (sm) program, allowing us to display other broker's listings on our website. All properties are subject to prior sale, change or withdrawal.