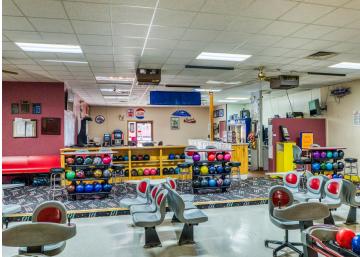

## **Description:**

Here's an opportunity you don't want to miss!!! Nestled in the Heart of Bagley, Mn is a classic community hub, The Bagley Bowl Inn. Make this turnkey business your own...bring your vision, and create a modern spin on a classic All-American pastime!

All machines have been recently updated and the classic wood lanes are scheduled for resurfacing and restoration this fall. All bowling equipment is included in this sale and everything is ready for you to walk through the door and bring your vision to life! This establishment has a full liquor license and FSA certification, allowing you the opportunity to expand your business and execute your vision. What will it be...a fun spin on a 1950's classic cafe, a sports bar, (just add a golf simulator), or something even more creative and fun????

This is an income producing property, with over 7,000 sq ft of space it is an incredible opportunity for an entrepreneur to bring this business to the next level.

Let's keep this iconic classic business in the community. The Bowl Inn has been serving bowling enthusiasts and families for generations. Will it be you who brings a modern spin to this iconic landmark?