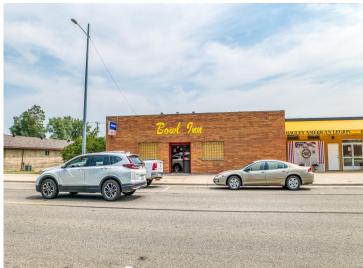

## **Description:**

Here's an opportunity you don't want to miss!!! Nestled in the Heart of Bagley, Mn is a classic community hub, The Bagley Bowl Inn. Make this turnkey business your own...bring your vision, and create a modern spin on a classic All-American pastime!

All machines have been recently updated and the classic wood lanes are scheduled for resurfacing and restoration this fall. All bowling equipment is included in this sale and everything is ready for you to walk through the door and bring your vision to life! This establishment has a full liquor license and FSA certification, allowing you the opportunity to expand your business and execute your vision. What will it be...a fun spin on a 1950's classic cafe, a sports bar, (just add a golf simulator), or something even more creative and fun????

This is an income producing property, with over 7,000 sq ft of space it is an incredible opportunity for an entrepreneur to bring this business to the next level.

Let's keep this iconic classic business in the community. The Bowl Inn has been serving bowling enthusiasts and families for generations. Will it be you who brings a modern spin to this iconic landmark?