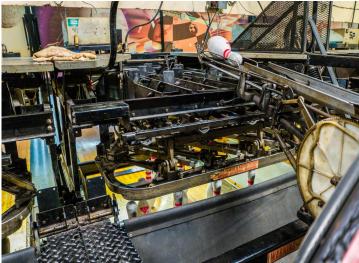

All machines have been recently updated and the classic wood lanes are scheduled for resurfacing and restoration this fall. All bowling equipment is included in this sale and everything is ready for you to walk through the door and bring your vision to life! This establishment has a full liquor license and FSA certification, allowing you the opportunity to expand your business and execute your vision. What will it be...a fun spin on a 1950's classic cafe, a sports bar, (just add a golf simulator), or something even more creative and fun????