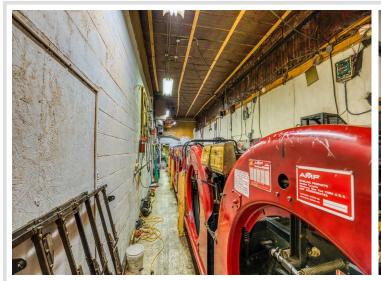

All machines have been recently updated and the classic wood lanes are scheduled for resurfacing and restoration this fall. All bowling equipment is included in this sale and everything is ready for you to walk through the door and bring your vision to life! This establishment has a full liquor license and FSA certification, allowing you the opportunity to expand your business and execute your vision. What will it be...a fun spin on a 1950's classic cafe, a sports bar, (just add a golf simulator), or something even more creative and fun????