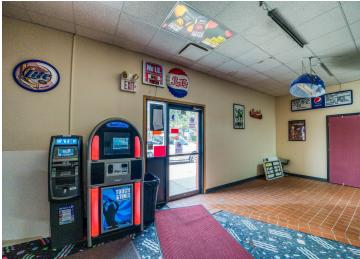

## **Description:**

Here's an opportunity you don't want to miss!!! Nestled in the Heart of Bagley, Mn is a classic community hub, The Bagley Bowl Inn. Make this turnkey business your own...bring your vision, and create a modern spin on a classic All-American pastime!

All machines have been recently updated and the classic wood lanes are scheduled for resurfacing and restoration this fall. All bowling equipment is included in this sale and everything is ready for you to walk through the door and bring your vision to life! This establishment has a full liquor license and FSA certification, allowing you the opportunity to expand your business and execute your vision. What will it be...a fun spin on a 1950's classic cafe, a sports bar, (just add a golf simulator), or something even more creative and fun????

This is an income producing property, with over 7,000 sq ft of space it is an incredible opportunity for an entrepreneur to bring this business to the next level.

Let's keep this iconic classic business in the community. The Bowl Inn has been serving bowling enthusiasts and families for generations. Will it be you who brings a modern spin to this iconic landmark?