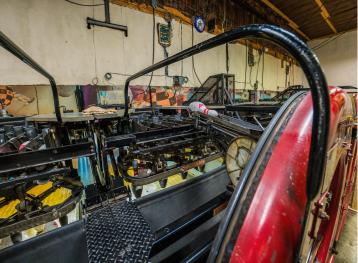

All machines have been recently updated and the classic wood lanes are scheduled for resurfacing and restoration this fall. All bowling equipment is included in this sale and everything is ready for you to walk through the door and bring your vision to life! This establishment has a full liquor license and FSA certification, allowing you the opportunity to expand your business and execute your vision. What will it be...a fun spin on a 1950's classic cafe, a sports bar, (just add a golf simulator), or something even more creative and fun????