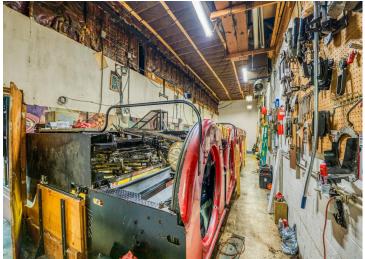

All machines have been recently updated and the classic wood lanes are scheduled for resurfacing and restoration this fall. All bowling equipment is included in this sale and everything is ready for you to walk through the door and bring your vision to life! This establishment has a full liquor license and FSA certification, allowing you the opportunity to expand your business and execute your vision. What will it be...a fun spin on a 1950's classic cafe, a sports bar, (just add a golf simulator), or something even more creative and fun????