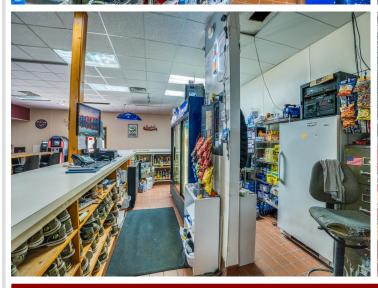

All machines have been recently updated and the classic wood lanes are scheduled for resurfacing and restoration this fall. All bowling equipment is included in this sale and everything is ready for you to walk through the door and bring your vision to life! This establishment has a full liquor license and FSA certification, allowing you the opportunity to expand your business and execute your vision. What will it be...a fun spin on a 1950's classic cafe, a sports bar, (just add a golf simulator), or something even more creative and fun????

This is an income producing property, with over 7,000 sq ft of space it is an incredible opportunity for an entrepreneur to bring this business to the next level.

Let's keep this iconic classic business in the community. The Bowl Inn has been serving bowling enthusiasts and families for generations. Will it be you who brings a modern spin to this iconic landmark?