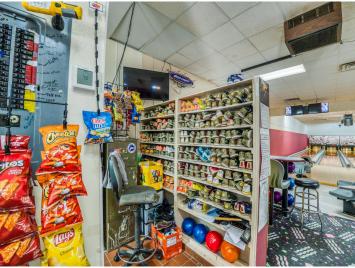

## **Description:**

Here's an opportunity you don't want to miss!!! Nestled in the Heart of Bagley, Mn is a classic community hub, The Bagley Bowl Inn. Make this turnkey business your own...bring your vision, and create a modern spin on a classic All-American pastime!

All machines have been recently updated and the classic wood lanes are scheduled for resurfacing and restoration this fall. All bowling equipment is included in this sale and everything is ready for you to walk through the door and bring your vision to life! This establishment has a full liquor license and FSA certification, allowing you the opportunity to expand your business and execute your vision. What will it be...a fun spin on a 1950's classic cafe, a sports bar, (just add a golf simulator), or something even more creative and fun????

This is an income producing property, with over 7,000 sq ft of space it is an incredible opportunity for an entrepreneur to bring this business to the next level.

Let's keep this iconic classic business in the community. The Bowl Inn has been serving bowling enthusiasts and families for generations. Will it be you who brings a modern spin to this iconic landmark?