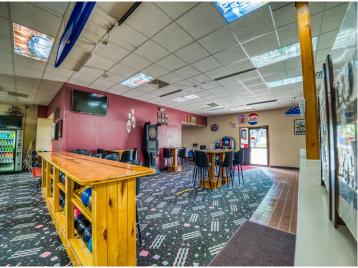

## **Description:**

Here's an opportunity you don't want to miss!!! Nestled in the Heart of Bagley, Mn is a classic community hub, The Bagley Bowl Inn. Make this turnkey business your own...bring your vision, and create a modern spin on a classic All-American pastime!

All machines have been recently updated and the classic wood lanes are scheduled for resurfacing and restoration this fall. All bowling equipment is included in this sale and everything is ready for you to walk through the door and bring your vision to life! This establishment has a full liquor license and FSA certification, allowing you the opportunity to expand your business and execute your vision. What will it be...a fun spin on a 1950's classic cafe, a sports bar, (just add a golf simulator), or something even more creative and fun????

This is an income producing property, with over 7,000 sq ft of space it is an incredible opportunity for an entrepreneur to bring this business to the next level.

Let's keep this iconic classic business in the community. The Bowl Inn has been serving bowling enthusiasts and families for generations. Will it be you who brings a modern spin to this iconic landmark?