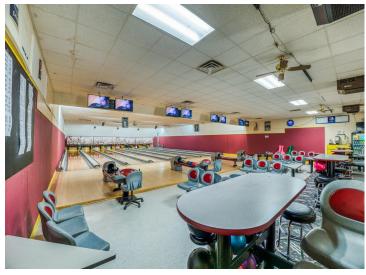

## **Description:**

Here's an opportunity you don't want to miss!!! Nestled in the Heart of Bagley, Mn is a classic community hub, The Bagley Bowl Inn. Make this turnkey business your own...bring your vision, and create a modern spin on a classic All-American pastime!

All machines have been recently updated and the classic wood lanes are scheduled for resurfacing and restoration this fall. All bowling equipment is included in this sale and everything is ready for you to walk through the door and bring your vision to life! This establishment has a full liquor license and FSA certification, allowing you the opportunity to expand your business and execute your vision. What will it be...a fun spin on a 1950's classic cafe, a sports bar, (just add a golf simulator), or something even more creative and fun????

This is an income producing property, with over 7,000 sq ft of space it is an incredible opportunity for an entrepreneur to bring this business to the next level.

Let's keep this iconic classic business in the community. The Bowl Inn has been serving bowling enthusiasts and families for generations. Will it be you who brings a modern spin to this iconic landmark?