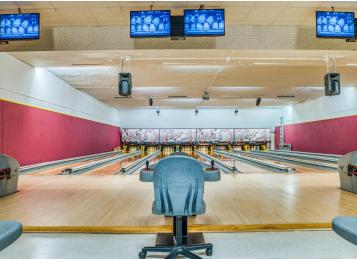

## **Description:**

Here's an opportunity you don't want to miss!!! Nestled in the Heart of Bagley, Mn is a classic community hub, The Bagley Bowl Inn. Make this turnkey business your own...bring your vision, and create a modern spin on a classic All-American pastime!

All machines have been recently updated and the classic wood lanes are scheduled for resurfacing and restoration this fall. All bowling equipment is included in this sale and everything is ready for you to walk through the door and bring your vision to life! This establishment has a full liquor license and FSA certification, allowing you the opportunity to expand your business and execute your vision. What will it be...a fun spin on a 1950's classic cafe, a sports bar, (just add a golf simulator), or something even more creative and fun????

This is an income producing property, with over 7,000 sq ft of space it is an incredible opportunity for an entrepreneur to bring this business to the next level.

Let's keep this iconic classic business in the community. The Bowl Inn has been serving bowling enthusiasts and families for generations. Will it be you who brings a modern spin to this iconic landmark?