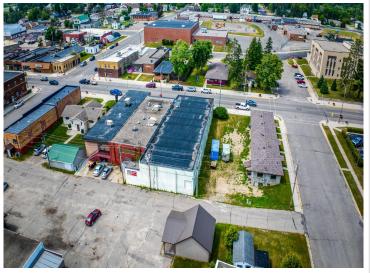

## **Description:**

Here's an opportunity you don't want to miss!!! Nestled in the Heart of Bagley, Mn is a classic community hub, The Bagley Bowl Inn. Make this turnkey business your own...bring your vision, and create a modern spin on a classic All-American pastime!

This is an income producing property, with over 7,000 sq ft of space it is an incredible opportunity for an entrepreneur to bring this business to the next level.

Let's keep this iconic classic business in the community. The Bowl Inn has been serving bowling enthusiasts and families for generations. Will it be you who brings a modern spin to this iconic landmark?

## **Additional Details:**

1950 Year Built Lot Acres 0.16

Lot Dimensions 49x141x63x10x14x131

School District 2311 Taxes \$1.724 Taxes with Assessments \$2,124 Tax Year 2024