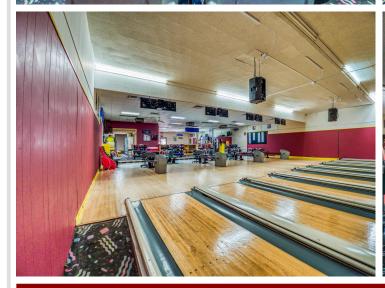

## **Description:**

Here's an opportunity you don't want to miss!!! Nestled in the Heart of Bagley, Mn is a classic community hub, The Bagley Bowl Inn. Make this turnkey business your own...bring your vision, and create a modern spin on a classic All-American pastime!

All machines have been recently updated and the classic wood lanes are scheduled for resurfacing and restoration this fall. All bowling equipment is included in this sale and everything is ready for you to walk through the door and bring your vision to life! This establishment has a full liquor license and FSA certification, allowing you the opportunity to expand your business and execute your vision. What will it be...a fun spin on a 1950's classic cafe, a sports bar, (just add a golf simulator), or something even more creative and fun????

This is an income producing property, with over 7,000 sq ft of space it is an incredible opportunity for an entrepreneur to bring this business to the next level.

Let's keep this iconic classic business in the community. The Bowl Inn has been serving bowling enthusiasts and families for generations. Will it be you who brings a modern spin to this iconic landmark?