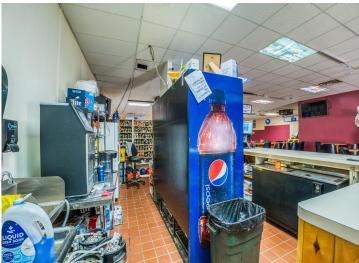

All machines have been recently updated and the classic wood lanes are scheduled for resurfacing and restoration this fall. All bowling equipment is included in this sale and everything is ready for you to walk through the door and bring your vision to life! This establishment has a full liquor license and FSA certification, allowing you the opportunity to expand your business and execute your vision. What will it be...a fun spin on a 1950's classic cafe, a sports bar, (just add a golf simulator), or something even more creative and fun????

This is an income producing property, with over 7,000 sq ft of space it is an incredible opportunity for an entrepreneur to bring this business to the next level.

Let's keep this iconic classic business in the community. The Bowl Inn has been serving bowling enthusiasts and families for generations. Will it be you who brings a modern spin to this iconic landmark?