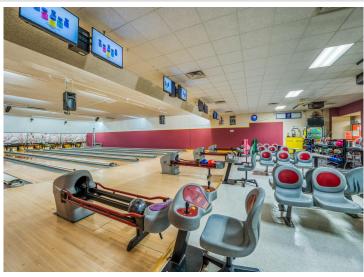

All machines have been recently updated and the classic wood lanes are scheduled for resurfacing and restoration this fall. All bowling equipment is included in this sale and everything is ready for you to walk through the door and bring your vision to life! This establishment has a full liquor license and FSA certification, allowing you the opportunity to expand your business and execute your vision. What will it be...a fun spin on a 1950's classic cafe, a sports bar, (just add a golf simulator), or something even more creative and fun????

This is an income producing property, with over 7,000 sq ft of space it is an incredible opportunity for an entrepreneur to bring this business to the next level.

Let's keep this iconic classic business in the community. The Bowl Inn has been serving bowling enthusiasts and families for generations. Will it be you who brings a modern spin to this iconic landmark?