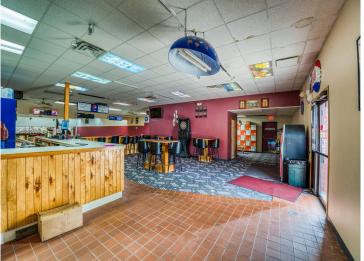

## **Description:**

Here's an opportunity you don't want to miss!!! Nestled in the Heart of Bagley, Mn is a classic community hub, The Bagley Bowl Inn. Make this turnkey business your own...bring your vision, and create a modern spin on a classic All-American pastime!

All machines have been recently updated and the classic wood lanes are scheduled for resurfacing and restoration this fall. All bowling equipment is included in this sale and everything is ready for you to walk through the door and bring your vision to life! This establishment has a full liquor license and FSA certification, allowing you the opportunity to expand your business and execute your vision. What will it be...a fun spin on a 1950's classic cafe, a sports bar, (just add a golf simulator), or something even more creative and fun????

This is an income producing property, with over 7,000 sq ft of space it is an incredible opportunity for an entrepreneur to bring this business to the next level.

Let's keep this iconic classic business in the community. The Bowl Inn has been serving bowling enthusiasts and families for generations. Will it be you who brings a modern spin to this iconic landmark?