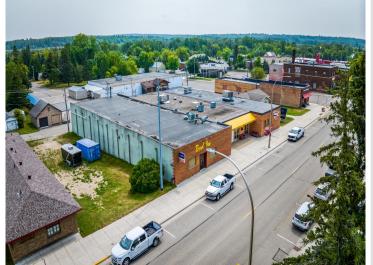

## **Description:**

Here's an opportunity you don't want to miss!!! Nestled in the Heart of Bagley, Mn is a classic community hub, The Bagley Bowl Inn. Make this turnkey business your own...bring your vision, and create a modern spin on a classic All-American pastime!

This is an income producing property, with over 7,000 sq ft of space it is an incredible opportunity for an entrepreneur to bring this business to the next level.

Let's keep this iconic classic business in the community. The Bowl Inn has been serving bowling enthusiasts and families for generations. Will it be you who brings a modern spin to this iconic landmark?

## **Driving Directions:**

From the stoplights, drive two blocks North on Main Ave Hwy 92). Bowl Inn is next to the American Legion on the E side of hwy 92

Listed By: Real Broker, LLC

Affinity Real Estate Inc. participates in the Regional Multiple Listing Service of Minnesota, Inc Broker Reciprocity (sm) program, allowing us to display other broker's listings on our website. All properties are subject to prior sale, change or withdrawal.