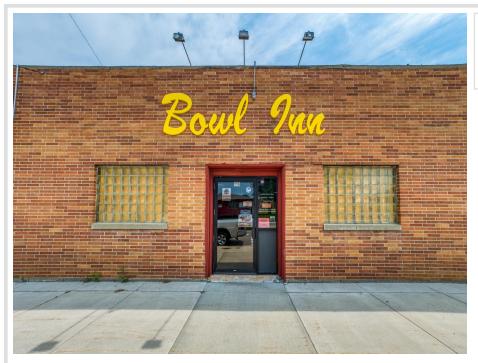

## **Description:**

Here's an opportunity you don't want to miss!!! Nestled in the Heart of Bagley, Mn is a classic community hub, The Bagley Bowl Inn. Make this turnkey business your own...bring your vision, and create a modern spin on a classic All-American pastime!

## **Driving Directions:**

From the stoplights, drive two blocks North on Main Ave Hwy 92). Bowl Inn is next to the American Legion on the E side of hwy 92

Listed By: Real Broker, LLC

Affinity Real Estate Inc. participates in the Regional Multiple Listing Service of Minnesota, Inc Broker Reciprocity (sm) program, allowing us to display other broker's listings on our website. All properties are subject to prior sale, change or withdrawal.