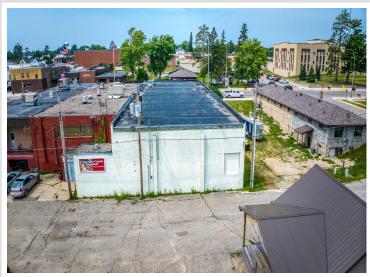

## **Description:**

Here's an opportunity you don't want to miss!!! Nestled in the Heart of Bagley, Mn is a classic community hub, The Bagley Bowl Inn. Make this turnkey business your own...bring your vision, and create a modern spin on a classic All-American pastime!

This is an income producing property, with over 7,000 sq ft of space it is an incredible opportunity for an entrepreneur to bring this business to the next level.

Let's keep this iconic classic business in the community. The Bowl Inn has been serving bowling enthusiasts and families for generations. Will it be you who brings a modern spin to this iconic landmark?

## **Additional Details:**

1950 Year Built Lot Acres 0.16

Lot Dimensions 49x141x63x10x14x131

School District 2311 Taxes \$1.724 Taxes with Assessments \$2,124 Tax Year 2024