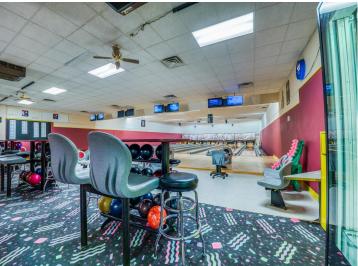

## **Description:**

Here's an opportunity you don't want to miss!!! Nestled in the Heart of Bagley, Mn is a classic community hub, The Bagley Bowl Inn. Make this turnkey business your own...bring your vision, and create a modern spin on a classic All-American pastime!

All machines have been recently updated and the classic wood lanes are scheduled for resurfacing and restoration this fall. All bowling equipment is included in this sale and everything is ready for you to walk through the door and bring your vision to life! This establishment has a full liquor license and FSA certification, allowing you the opportunity to expand your business and execute your vision. What will it be...a fun spin on a 1950's classic cafe, a sports bar, (just add a golf simulator), or something even more creative and fun????

This is an income producing property, with over 7,000 sq ft of space it is an incredible opportunity for an entrepreneur to bring this business to the next level.

Let's keep this iconic classic business in the community. The Bowl Inn has been serving bowling enthusiasts and families for generations. Will it be you who brings a modern spin to this iconic landmark?