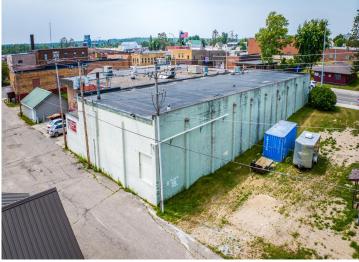

## **Description:**

Here's an opportunity you don't want to miss!!! Nestled in the Heart of Bagley, Mn is a classic community hub, The Bagley Bowl Inn. Make this turnkey business your own...bring your vision, and create a modern spin on a classic All-American pastime!

This is an income producing property, with over 7,000 sq ft of space it is an incredible opportunity for an entrepreneur to bring this business to the next level.

Let's keep this iconic classic business in the community. The Bowl Inn has been serving bowling enthusiasts and families for generations. Will it be you who brings a modern spin to this iconic landmark?

## **Additional Details:**

1950 Year Built Lot Acres 0.16

Lot Dimensions 49x141x63x10x14x131

School District 2311 Taxes \$1.724 Taxes with Assessments \$2,124 Tax Year 2024