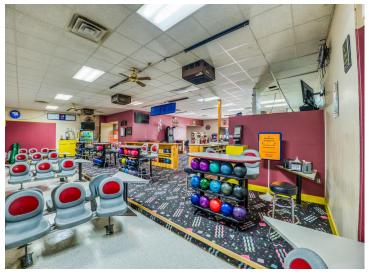

## **Description:**

Here's an opportunity you don't want to miss!!! Nestled in the Heart of Bagley, Mn is a classic community hub, The Bagley Bowl Inn. Make this turnkey business your own...bring your vision, and create a modern spin on a classic All-American pastime!

All machines have been recently updated and the classic wood lanes are scheduled for resurfacing and restoration this fall. All bowling equipment is included in this sale and everything is ready for you to walk through the door and bring your vision to life! This establishment has a full liquor license and FSA certification, allowing you the opportunity to expand your business and execute your vision. What will it be...a fun spin on a 1950's classic cafe, a sports bar, (just add a golf simulator), or something even more creative and fun????

This is an income producing property, with over 7,000 sq ft of space it is an incredible opportunity for an entrepreneur to bring this business to the next level.

Let's keep this iconic classic business in the community. The Bowl Inn has been serving bowling enthusiasts and families for generations. Will it be you who brings a modern spin to this iconic landmark?