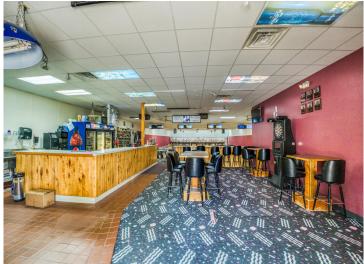

## **Description:**

Here's an opportunity you don't want to miss!!! Nestled in the Heart of Bagley, Mn is a classic community hub, The Bagley Bowl Inn. Make this turnkey business your own...bring your vision, and create a modern spin on a classic All-American pastime!

All machines have been recently updated and the classic wood lanes are scheduled for resurfacing and restoration this fall. All bowling equipment is included in this sale and everything is ready for you to walk through the door and bring your vision to life! This establishment has a full liquor license and FSA certification, allowing you the opportunity to expand your business and execute your vision. What will it be...a fun spin on a 1950's classic cafe, a sports bar, (just add a golf simulator), or something even more creative and fun????

This is an income producing property, with over 7,000 sq ft of space it is an incredible opportunity for an entrepreneur to bring this business to the next level.

Let's keep this iconic classic business in the community. The Bowl Inn has been serving bowling enthusiasts and families for generations. Will it be you who brings a modern spin to this iconic landmark?