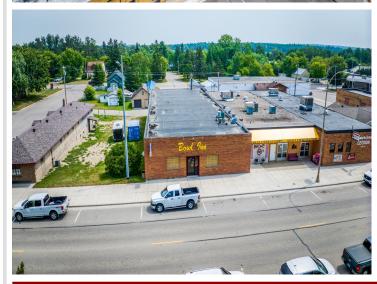

## **Description:**

Here's an opportunity you don't want to miss!!! Nestled in the Heart of Bagley, Mn is a classic community hub, The Bagley Bowl Inn. Make this turnkey business your own...bring your vision, and create a modern spin on a classic All-American pastime!

This is an income producing property, with over 7,000 sq ft of space it is an incredible opportunity for an entrepreneur to bring this business to the next level.

Let's keep this iconic classic business in the community. The Bowl Inn has been serving bowling enthusiasts and families for generations. Will it be you who brings a modern spin to this iconic landmark?