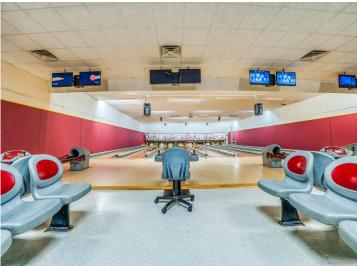

## **Description:**

Here's an opportunity you don't want to miss!!! Nestled in the Heart of Bagley, Mn is a classic community hub, The Bagley Bowl Inn. Make this turnkey business your own...bring your vision, and create a modern spin on a classic All-American pastime!

All machines have been recently updated and the classic wood lanes are scheduled for resurfacing and restoration this fall. All bowling equipment is included in this sale and everything is ready for you to walk through the door and bring your vision to life! This establishment has a full liquor license and FSA certification, allowing you the opportunity to expand your business and execute your vision. What will it be...a fun spin on a 1950's classic cafe, a sports bar, (just add a golf simulator), or something even more creative and fun????

This is an income producing property, with over 7,000 sq ft of space it is an incredible opportunity for an entrepreneur to bring this business to the next level.

Let's keep this iconic classic business in the community. The Bowl Inn has been serving bowling enthusiasts and families for generations. Will it be you who brings a modern spin to this iconic landmark?