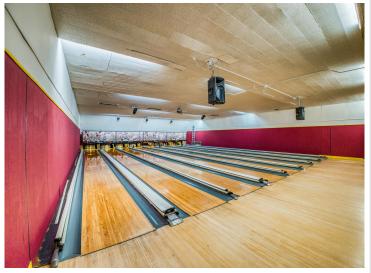

## **Description:**

Here's an opportunity you don't want to miss!!! Nestled in the Heart of Bagley, Mn is a classic community hub, The Bagley Bowl Inn. Make this turnkey business your own...bring your vision, and create a modern spin on a classic All-American pastime!

All machines have been recently updated and the classic wood lanes are scheduled for resurfacing and restoration this fall. All bowling equipment is included in this sale and everything is ready for you to walk through the door and bring your vision to life! This establishment has a full liquor license and FSA certification, allowing you the opportunity to expand your business and execute your vision. What will it be...a fun spin on a 1950's classic cafe, a sports bar, (just add a golf simulator), or something even more creative and fun????

This is an income producing property, with over 7,000 sq ft of space it is an incredible opportunity for an entrepreneur to bring this business to the next level.

Let's keep this iconic classic business in the community. The Bowl Inn has been serving bowling enthusiasts and families for generations. Will it be you who brings a modern spin to this iconic landmark?