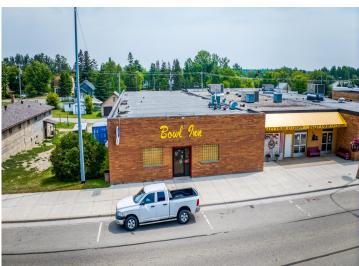

## **Description:**

Here's an opportunity you don't want to miss!!! Nestled in the Heart of Bagley, Mn is a classic community hub, The Bagley Bowl Inn. Make this turnkey business your own...bring your vision, and create a modern spin on a classic All-American pastime!

This is an income producing property, with over 7,000 sq ft of space it is an incredible opportunity for an entrepreneur to bring this business to the next level.

Let's keep this iconic classic business in the community. The Bowl Inn has been serving bowling enthusiasts and families for generations. Will it be you who brings a modern spin to this iconic landmark?