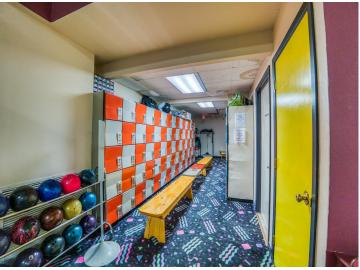

## **Description:**

Here's an opportunity you don't want to miss!!! Nestled in the Heart of Bagley, Mn is a classic community hub, The Bagley Bowl Inn. Make this turnkey business your own...bring your vision, and create a modern spin on a classic All-American pastime!

All machines have been recently updated and the classic wood lanes are scheduled for resurfacing and restoration this fall. All bowling equipment is included in this sale and everything is ready for you to walk through the door and bring your vision to life! This establishment has a full liquor license and FSA certification, allowing you the opportunity to expand your business and execute your vision. What will it be...a fun spin on a 1950's classic cafe, a sports bar, (just add a golf simulator), or something even more creative and fun????

This is an income producing property, with over 7,000 sq ft of space it is an incredible opportunity for an entrepreneur to bring this business to the next level.

Let's keep this iconic classic business in the community. The Bowl Inn has been serving bowling enthusiasts and families for generations. Will it be you who brings a modern spin to this iconic landmark?