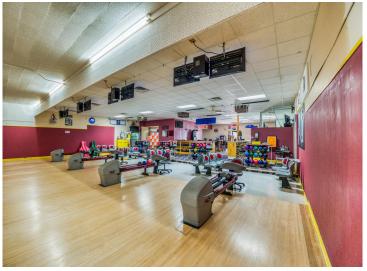

## **Description:**

Here's an opportunity you don't want to miss!!! Nestled in the Heart of Bagley, Mn is a classic community hub, The Bagley Bowl Inn. Make this turnkey business your own...bring your vision, and create a modern spin on a classic All-American pastime!

All machines have been recently updated and the classic wood lanes are scheduled for resurfacing and restoration this fall. All bowling equipment is included in this sale and everything is ready for you to walk through the door and bring your vision to life! This establishment has a full liquor license and FSA certification, allowing you the opportunity to expand your business and execute your vision. What will it be...a fun spin on a 1950's classic cafe, a sports bar, (just add a golf simulator), or something even more creative and fun????

This is an income producing property, with over 7,000 sq ft of space it is an incredible opportunity for an entrepreneur to bring this business to the next level.

Let's keep this iconic classic business in the community. The Bowl Inn has been serving bowling enthusiasts and families for generations. Will it be you who brings a modern spin to this iconic landmark?