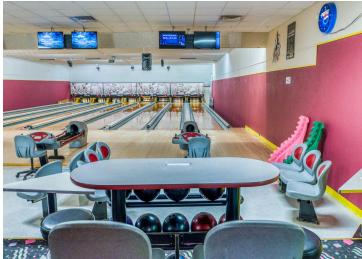

## **Description:**

Here's an opportunity you don't want to miss!!! Nestled in the Heart of Bagley, Mn is a classic community hub, The Bagley Bowl Inn. Make this turnkey business your own...bring your vision, and create a modern spin on a classic All-American pastime!

All machines have been recently updated and the classic wood lanes are scheduled for resurfacing and restoration this fall. All bowling equipment is included in this sale and everything is ready for you to walk through the door and bring your vision to life! This establishment has a full liquor license and FSA certification, allowing you the opportunity to expand your business and execute your vision. What will it be...a fun spin on a 1950's classic cafe, a sports bar, (just add a golf simulator), or something even more creative and fun????

This is an income producing property, with over 7,000 sq ft of space it is an incredible opportunity for an entrepreneur to bring this business to the next level.

Let's keep this iconic classic business in the community. The Bowl Inn has been serving bowling enthusiasts and families for generations. Will it be you who brings a modern spin to this iconic landmark?