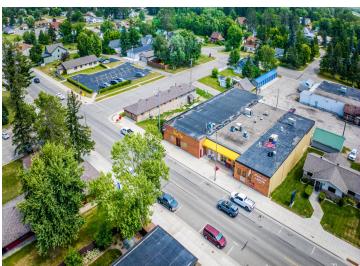

## **Description:**

Here's an opportunity you don't want to miss!!! Nestled in the Heart of Bagley, Mn is a classic community hub, The Bagley Bowl Inn. Make this turnkey business your own...bring your vision, and create a modern spin on a classic All-American pastime!

This is an income producing property, with over 7,000 sq ft of space it is an incredible opportunity for an entrepreneur to bring this business to the next level.

Let's keep this iconic classic business in the community. The Bowl Inn has been serving bowling enthusiasts and families for generations. Will it be you who brings a modern spin to this iconic landmark?

## **Driving Directions:**

From the stoplights, drive two blocks North on Main Ave Hwy 92). Bowl Inn is next to the American Legion on the E side of hwy 92

Listed By: Real Broker, LLC

Affinity Real Estate Inc. participates in the Regional Multiple Listing Service of Minnesota, Inc Broker Reciprocity (sm) program, allowing us to display other broker's listings on our website. All properties are subject to prior sale, change or withdrawal.