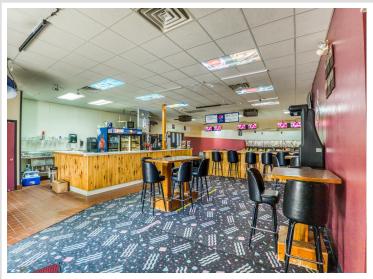

## **Description:**

Here's an opportunity you don't want to miss!!! Nestled in the Heart of Bagley, Mn is a classic community hub, The Bagley Bowl Inn. Make this turnkey business your own...bring your vision, and create a modern spin on a classic All-American pastime!

All machines have been recently updated and the classic wood lanes are scheduled for resurfacing and restoration this fall. All bowling equipment is included in this sale and everything is ready for you to walk through the door and bring your vision to life! This establishment has a full liquor license and FSA certification, allowing you the opportunity to expand your business and execute your vision. What will it be...a fun spin on a 1950's classic cafe, a sports bar, (just add a golf simulator), or something even more creative and fun????

This is an income producing property, with over 7,000 sq ft of space it is an incredible opportunity for an entrepreneur to bring this business to the next level.

Let's keep this iconic classic business in the community. The Bowl Inn has been serving bowling enthusiasts and families for generations. Will it be you who brings a modern spin to this iconic landmark?