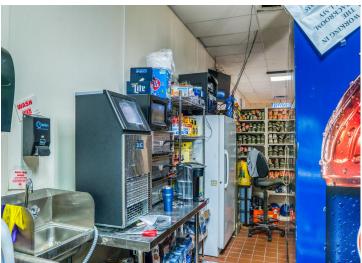

All machines have been recently updated and the classic wood lanes are scheduled for resurfacing and restoration this fall. All bowling equipment is included in this sale and everything is ready for you to walk through the door and bring your vision to life! This establishment has a full liquor license and FSA certification, allowing you the opportunity to expand your business and execute your vision. What will it be...a fun spin on a 1950's classic cafe, a sports bar, (just add a golf simulator), or something even more creative and fun????

This is an income producing property, with over 7,000 sq ft of space it is an incredible opportunity for an entrepreneur to bring this business to the next level.

Let's keep this iconic classic business in the community. The Bowl Inn has been serving bowling enthusiasts and families for generations. Will it be you who brings a modern spin to this iconic landmark?