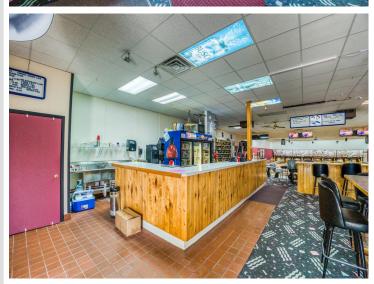

## **Description:**

Here's an opportunity you don't want to miss!!! Nestled in the Heart of Bagley, Mn is a classic community hub, The Bagley Bowl Inn. Make this turnkey business your own...bring your vision, and create a modern spin on a classic All-American pastime!

All machines have been recently updated and the classic wood lanes are scheduled for resurfacing and restoration this fall. All bowling equipment is included in this sale and everything is ready for you to walk through the door and bring your vision to life! This establishment has a full liquor license and FSA certification, allowing you the opportunity to expand your business and execute your vision. What will it be...a fun spin on a 1950's classic cafe, a sports bar, (just add a golf simulator), or something even more creative and fun????