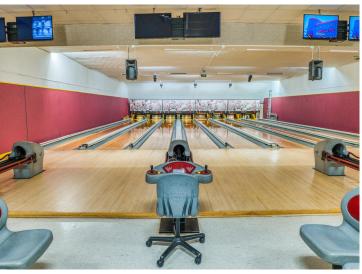

## **Description:**

Here's an opportunity you don't want to miss!!! Nestled in the Heart of Bagley, Mn is a classic community hub, The Bagley Bowl Inn. Make this turnkey business your own...bring your vision, and create a modern spin on a classic All-American pastime!

All machines have been recently updated and the classic wood lanes are scheduled for resurfacing and restoration this fall. All bowling equipment is included in this sale and everything is ready for you to walk through the door and bring your vision to life! This establishment has a full liquor license and FSA certification, allowing you the opportunity to expand your business and execute your vision. What will it be...a fun spin on a 1950's classic cafe, a sports bar, (just add a golf simulator), or something even more creative and fun????

This is an income producing property, with over 7,000 sq ft of space it is an incredible opportunity for an entrepreneur to bring this business to the next level.

Let's keep this iconic classic business in the community. The Bowl Inn has been serving bowling enthusiasts and families for generations. Will it be you who brings a modern spin to this iconic landmark?