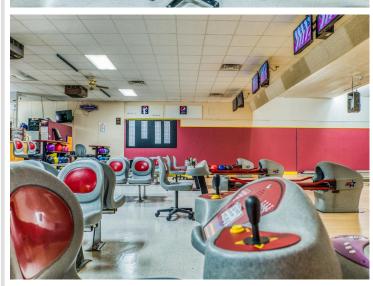

## **Description:**

Here's an opportunity you don't want to miss!!! Nestled in the Heart of Bagley, Mn is a classic community hub, The Bagley Bowl Inn. Make this turnkey business your own...bring your vision, and create a modern spin on a classic All-American pastime!

All machines have been recently updated and the classic wood lanes are scheduled for resurfacing and restoration this fall. All bowling equipment is included in this sale and everything is ready for you to walk through the door and bring your vision to life! This establishment has a full liquor license and FSA certification, allowing you the opportunity to expand your business and execute your vision. What will it be...a fun spin on a 1950's classic cafe, a sports bar, (just add a golf simulator), or something even more creative and fun????

This is an income producing property, with over 7,000 sq ft of space it is an incredible opportunity for an entrepreneur to bring this business to the next level.

Let's keep this iconic classic business in the community. The Bowl Inn has been serving bowling enthusiasts and families for generations. Will it be you who brings a modern spin to this iconic landmark?