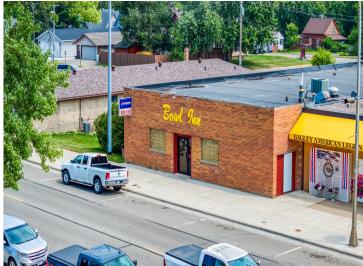

## **Description:**

Here's an opportunity you don't want to miss!!! Nestled in the Heart of Bagley, Mn is a classic community hub, The Bagley Bowl Inn. Make this turnkey business your own...bring your vision, and create a modern spin on a classic All-American pastime!

All machines have been recently updated and the classic wood lanes are scheduled for resurfacing and restoration this fall. All bowling equipment is included in this sale and everything is ready for you to walk through the door and bring your vision to life! This establishment has a full liquor license and FSA certification, allowing you the opportunity to expand your business and execute your vision. What will it be...a fun spin on a 1950's classic cafe, a sports bar, (just add a golf simulator), or something even more creative and fun????

This is an income producing property, with over 7,000 sq ft of space it is an incredible opportunity for an entrepreneur to bring this business to the next level.

Let's keep this iconic classic business in the community. The Bowl Inn has been serving bowling enthusiasts and families for generations. Will it be you who brings a modern spin to this iconic landmark?