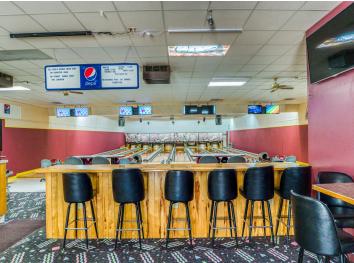

## **Description:**

Here's an opportunity you don't want to miss!!! Nestled in the Heart of Bagley, Mn is a classic community hub, The Bagley Bowl Inn. Make this turnkey business your own...bring your vision, and create a modern spin on a classic All-American pastime!

All machines have been recently updated and the classic wood lanes are scheduled for resurfacing and restoration this fall. All bowling equipment is included in this sale and everything is ready for you to walk through the door and bring your vision to life! This establishment has a full liquor license and FSA certification, allowing you the opportunity to expand your business and execute your vision. What will it be...a fun spin on a 1950's classic cafe, a sports bar, (just add a golf simulator), or something even more creative and fun????

This is an income producing property, with over 7,000 sq ft of space it is an incredible opportunity for an entrepreneur to bring this business to the next level.

Let's keep this iconic classic business in the community. The Bowl Inn has been serving bowling enthusiasts and families for generations. Will it be you who brings a modern spin to this iconic landmark?