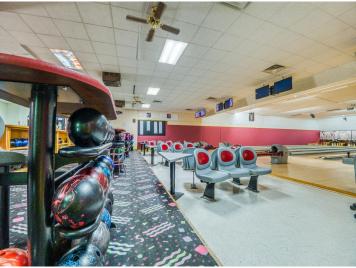

## **Description:**

Here's an opportunity you don't want to miss!!! Nestled in the Heart of Bagley, Mn is a classic community hub, The Bagley Bowl Inn. Make this turnkey business your own...bring your vision, and create a modern spin on a classic All-American pastime!

All machines have been recently updated and the classic wood lanes are scheduled for resurfacing and restoration this fall. All bowling equipment is included in this sale and everything is ready for you to walk through the door and bring your vision to life! This establishment has a full liquor license and FSA certification, allowing you the opportunity to expand your business and execute your vision. What will it be...a fun spin on a 1950's classic cafe, a sports bar, (just add a golf simulator), or something even more creative and fun????

This is an income producing property, with over 7,000 sq ft of space it is an incredible opportunity for an entrepreneur to bring this business to the next level.

Let's keep this iconic classic business in the community. The Bowl Inn has been serving bowling enthusiasts and families for generations. Will it be you who brings a modern spin to this iconic landmark?