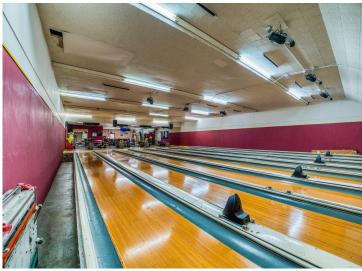

## **Description:**

Here's an opportunity you don't want to miss!!! Nestled in the Heart of Bagley, Mn is a classic community hub, The Bagley Bowl Inn. Make this turnkey business your own...bring your vision, and create a modern spin on a classic All-American pastime!

All machines have been recently updated and the classic wood lanes are scheduled for resurfacing and restoration this fall. All bowling equipment is included in this sale and everything is ready for you to walk through the door and bring your vision to life! This establishment has a full liquor license and FSA certification, allowing you the opportunity to expand your business and execute your vision. What will it be...a fun spin on a 1950's classic cafe, a sports bar, (just add a golf simulator), or something even more creative and fun????

This is an income producing property, with over 7,000 sq ft of space it is an incredible opportunity for an entrepreneur to bring this business to the next level.

Let's keep this iconic classic business in the community. The Bowl Inn has been serving bowling enthusiasts and families for generations. Will it be you who brings a modern spin to this iconic landmark?