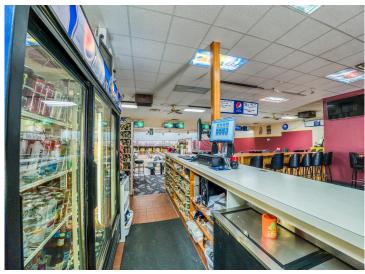

## **Description:**

Here's an opportunity you don't want to miss!!! Nestled in the Heart of Bagley, Mn is a classic community hub, The Bagley Bowl Inn. Make this turnkey business your own...bring your vision, and create a modern spin on a classic All-American pastime!

All machines have been recently updated and the classic wood lanes are scheduled for resurfacing and restoration this fall. All bowling equipment is included in this sale and everything is ready for you to walk through the door and bring your vision to life! This establishment has a full liquor license and FSA certification, allowing you the opportunity to expand your business and execute your vision. What will it be...a fun spin on a 1950's classic cafe, a sports bar, (just add a golf simulator), or something even more creative and fun????

This is an income producing property, with over 7,000 sq ft of space it is an incredible opportunity for an entrepreneur to bring this business to the next level.

Let's keep this iconic classic business in the community. The Bowl Inn has been serving bowling enthusiasts and families for generations. Will it be you who brings a modern spin to this iconic landmark?