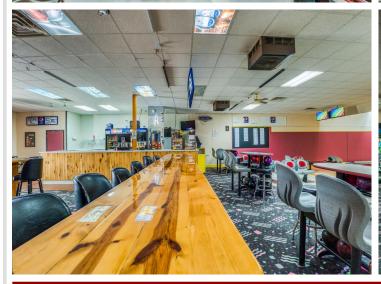

## **Description:**

Here's an opportunity you don't want to miss!!! Nestled in the Heart of Bagley, Mn is a classic community hub, The Bagley Bowl Inn. Make this turnkey business your own...bring your vision, and create a modern spin on a classic All-American pastime!

All machines have been recently updated and the classic wood lanes are scheduled for resurfacing and restoration this fall. All bowling equipment is included in this sale and everything is ready for you to walk through the door and bring your vision to life! This establishment has a full liquor license and FSA certification, allowing you the opportunity to expand your business and execute your vision. What will it be...a fun spin on a 1950's classic cafe, a sports bar, (just add a golf simulator), or something even more creative and fun????

This is an income producing property, with over 7,000 sq ft of space it is an incredible opportunity for an entrepreneur to bring this business to the next level.

Let's keep this iconic classic business in the community. The Bowl Inn has been serving bowling enthusiasts and families for generations. Will it be you who brings a modern spin to this iconic landmark?