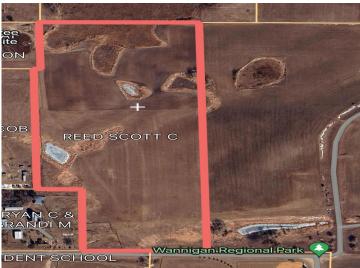

## **Description:**

Located just North of the Frazee ballfield on the way to Wannigan Park is this 31+ acre parcel. Currently used as agricultural land, this parcel has immense possibilities. Preliminary plat available.

## **Additional Details:**

Lot Acres 31.9

Lot Dimensions 258x1995

School District 23
Taxes \$258
Taxes with Assessments \$250
Tax Year 2024

## **Driving Directions:**

From Frazee head out on County 29 then take the first right. Follow the troll sign. Property will be on the left across the street from the ball field.

Listed By: Counselor Realty of Detroit Lakes