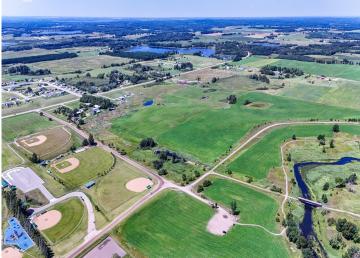

## **Description:**

Located just North of the Frazee ballfield on the way to Wannigan Park is this 31+ acre parcel. Currently used as agricultural land, this parcel has immense possibilities. Preliminary plat available.

## **Driving Directions:**

From Frazee head out on County 29 then take the first right. Follow the troll sign. Property will be on the left across the street from the ball field.

Listed By: Counselor Realty of Detroit Lakes