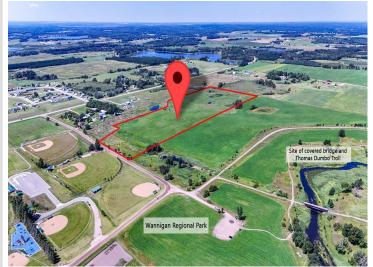

## **Description:**

Located just North of the Frazee ballfield on the way to Wannigan Park is this 31+ acre parcel. Currently used as agricultural land, this parcel has immense possibilities. Preliminary plat available.

## **Driving Directions:**

From Frazee head out on County 29 then take the first right. Follow the troll sign. Property will be on the left across the street from the ball field.

Listed By: Counselor Realty of Detroit Lakes