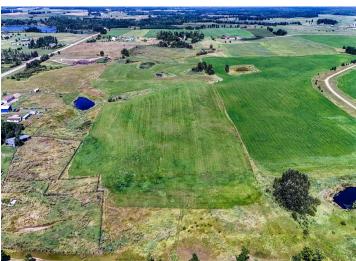

## **Description:**

Located just North of the Frazee ballfield on the way to Wannigan Park is this 31+ acre parcel. Currently used as agricultural land, this parcel has immense possibilities. Preliminary plat available.