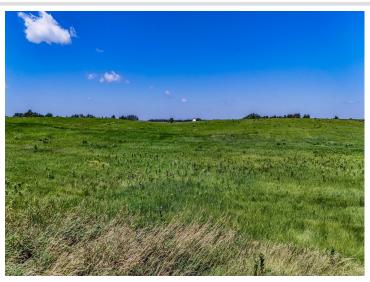

## **Description:**

Located just North of the Frazee ballfield on the way to Wannigan Park is this 31+ acre parcel. Currently used as agricultural land, this parcel has immense possibilities. Preliminary plat available.

## **Additional Details:**

Lot Acres 31.9

Lot Dimensions 258x1995

School District 23
Taxes \$258
Taxes with Assessments \$250
Tax Year 2024