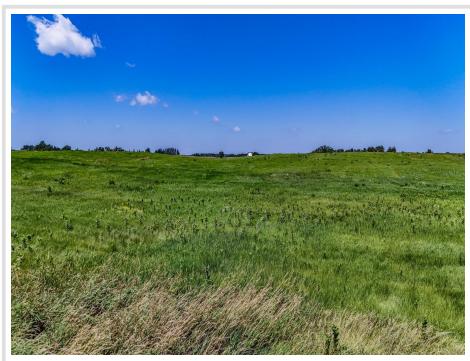

## **Description:**

Located just North of the Frazee ballfield on the way to Wannigan Park is this 31+ acre parcel. Currently used as agricultural land, this parcel has immense possibilities. Preliminary plat available.