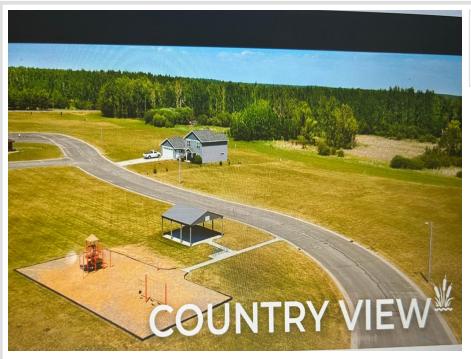

## **Description:**

Build your big life in New York Mills with this vacant lot. Nestled on the edge of our community, Country View offers picturesque views and winding streets with city services. Easy access to the small town atmosphere or New York Mills.

## Additional Details:

| Lot Acres              | 0.35         |
|------------------------|--------------|
| Lot Dimensions         | irregular    |
| School District        | 553          |
| Taxes                  | (unreported) |
| Taxes with Assessments | (unreported) |
| Tax Year               | 2024         |