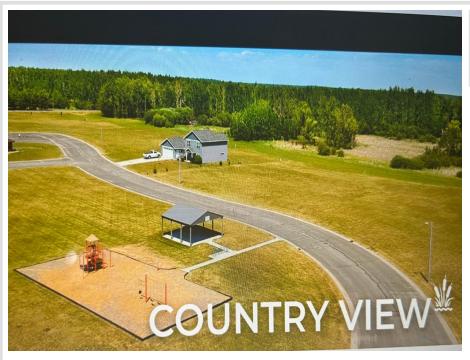

## \$21,800

0.51 Acres Finished Lot(s)

tbdxxxx Russ Parta Dr New York Mills MN 56567

Status: Active

## **Description:**

Purchas an available lot for the best of small town life. There are financing options available to support the construction of your new home. Seller is offering \$500 credit toward natural gas bill, up to 10,000 in down payment assistance and a tax increment financing deduction of \$7,500 to income qualifying buyers.