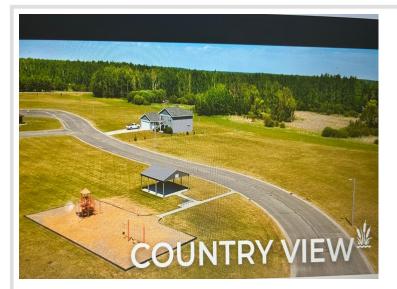

## \$21,800

0.51 Acres Finished Lot(s)

tbdxxxx Russ Parta Dr New York Mills MN 56567

Status: Active

## **Description:**

Purchas an available lot for the best of small town life. There are financing options available to support the construction of your new home. Seller is offering \$500 credit toward natural gas bill, up to 10,000 in down payment assistance and a tax increment financing deduction of \$7,500 to income qualifying buyers.