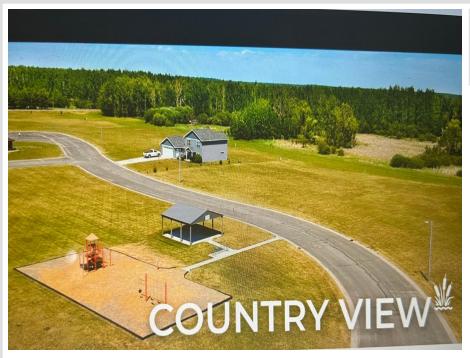

### **Description:**

Build your big life in New York Mills with this vacant lot. Nestled on the edge of our community, Country View offers picturesque views and winding streets with city services. Easy access to the small town atmosphere or New York Mills.

#### **Driving Directions:**

north on 67 to 56 to development

Listed By: Centennial Realty

Affinity Real Estate Inc. participates in the Regional Multiple Listing Service of Minnesota, Inc Broker Reciprocity (sm) program, allowing us to display other broker's listings on our website. All properties are subject to prior sale, change or withdrawal.