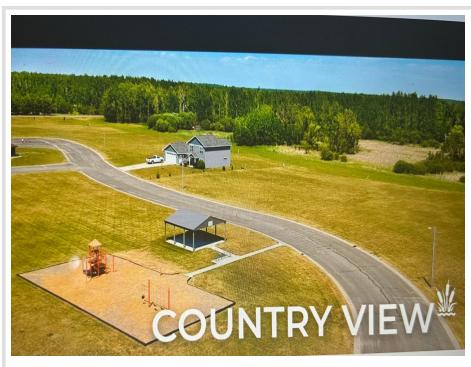

MLS 6578866 Land

\$20,800

0.46 Acres Finished Lot(s)

xxxxtbd Russ Parta Dr New York Mills MN 56567

Status: Active

## **Description:**

Purchas an available lot for the best of small town life. There are financing options available to support the construction of your new home. Seller is offering \$500 credit toward natural gas bill, up to 10,000 in down payment assistance and a tax increment financing deduction of \$7,500 to income qualifying buyers.