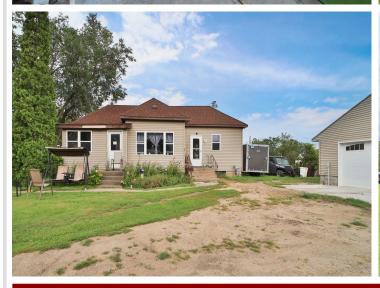

## **Description:**

Don't miss this two bedroom one bath home in the heart of staples. This property offers a spacious lot with tons of potential, a large heated and insulated detached shop/garage with tons of storage space above, brand new appliances, and has been well taken car of. This home is located near parks, trails, restaurants, and entertainment. Schedule your showing today.

## **Additional Details:**

Year Built 1920 Lot Acres 0.29 150x125 Lot Dimensions

Garage Stalls School District 2170 Taxes \$1,436 Taxes with Assessments \$1.436 Tax Year 2024