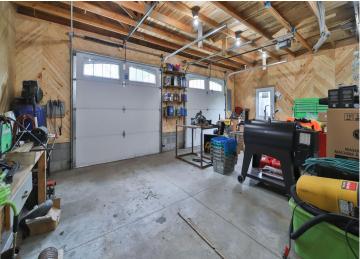

## **Description:**

Don't miss this two bedroom one bath home in the heart of staples. This property offers a spacious lot with tons of potential, a large heated and insulated detached shop/garage with tons of storage space above, brand new appliances, and has been well taken car of. This home is located near parks, trails, restaurants, and entertainment. Schedule your showing today.

## **Additional Features:**

Basement: Block, Sump Pump Fuel: Electric, Natural Gas Garage: 3 Heat: Forced Air Sewer: City Sewer/Connected Water: City Water/Connected Air Conditioning: Window Unit(s)