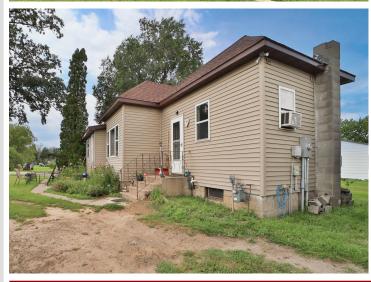

## **Description:**

Don't miss this two bedroom one bath home in the heart of staples. This property offers a spacious lot with tons of potential, a large heated and insulated detached shop/garage with tons of storage space above, brand new appliances, and has been well taken car of. This home is located near parks, trails, restaurants, and entertainment. Schedule your showing today.

## **Additional Details:**

Year Built 1920 Lot Acres 0.29 150x125 Lot Dimensions

Garage Stalls School District 2170 Taxes \$1,436 Taxes with Assessments \$1.436 Tax Year 2024

## **Additional Features:**

Basement: Block, Sump Pump Fuel: Electric, Natural Gas Garage: 3 Heat: Forced Air Sewer: City Sewer/Connected Water: City Water/Connected Air Conditioning: Window Unit(s)