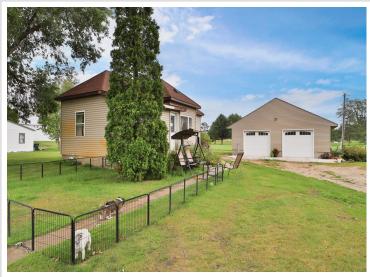

## **Description:**

Don't miss this two bedroom one bath home in the heart of staples. This property offers a spacious lot with tons of potential, a large heated and insulated detached shop/garage with tons of storage space above, brand new appliances, and has been well taken car of. This home is located near parks, trails, restaurants, and entertainment. Schedule your showing today.

## **Additional Details:**

Year Built 1920 Lot Acres 0.29 150x125 Lot Dimensions

Garage Stalls School District 2170 Taxes \$1,436 Taxes with Assessments \$1.436 Tax Year 2024

## **Additional Features:**

Basement: Block, Sump Pump Fuel: Electric, Natural Gas Garage: 3 Heat: Forced Air Sewer: City Sewer/Connected Water: City Water/Connected Air Conditioning: Window Unit(s)