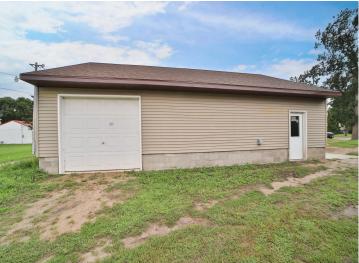

## **Description:**

Don't miss this two bedroom one bath home in the heart of staples. This property offers a spacious lot with tons of potential, a large heated and insulated detached shop/garage with tons of storage space above, brand new appliances, and has been well taken car of. This home is located near parks, trails, restaurants, and entertainment. Schedule your showing today.

## **Additional Features:**

Basement: Block, Sump Pump Fuel: Electric, Natural Gas Garage: 3 Heat: Forced Air Sewer: City Sewer/Connected Water: City Water/Connected Air Conditioning: Window Unit(s)