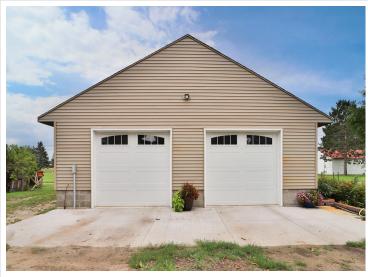

## **Description:**

Don't miss this two bedroom one bath home in the heart of staples. This property offers a spacious lot with tons of potential, a large heated and insulated detached shop/garage with tons of storage space above, brand new appliances, and has been well taken car of. This home is located near parks, trails, restaurants, and entertainment. Schedule your showing today.

## **Additional Features:**

Basement: Block, Sump Pump Fuel: Electric, Natural Gas Garage: 3 Heat: Forced Air Sewer: City Sewer/Connected Water: City Water/Connected Air Conditioning: Window Unit(s)