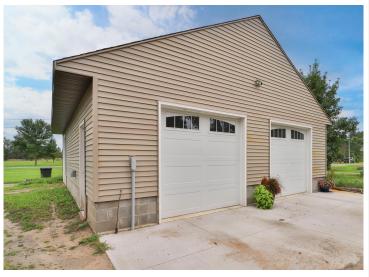

## **Description:**

Don't miss this two bedroom one bath home in the heart of staples. This property offers a spacious lot with tons of potential, a large heated and insulated detached shop/garage with tons of storage space above, brand new appliances, and has been well taken car of. This home is located near parks, trails, restaurants, and entertainment. Schedule your showing today.

## **Additional Features:**

Basement: Block, Sump Pump Fuel: Electric, Natural Gas Garage: 3 Heat: Forced Air Sewer: City Sewer/Connected Water: City Water/Connected Air Conditioning: Window Unit(s)