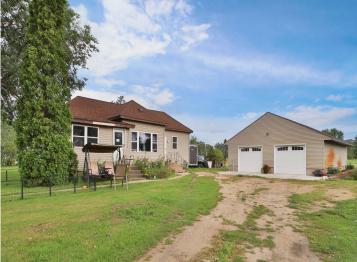

## **Description:**

Don't miss this two bedroom one bath home in the heart of staples. This property offers a spacious lot with tons of potential, a large heated and insulated detached shop/garage with tons of storage space above, brand new appliances, and has been well taken car of. This home is located near parks, trails, restaurants, and entertainment. Schedule your showing today.

## **Additional Details:**

Year Built 1920 Lot Acres 0.29 150x125 Lot Dimensions

Garage Stalls School District 2170 Taxes \$1,436 Taxes with Assessments \$1.436 Tax Year 2024