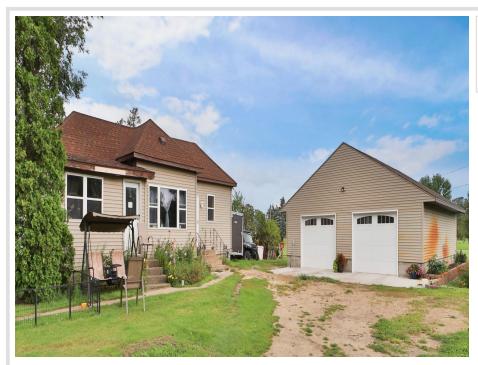

## **Description:**

Don't miss this two bedroom one bath home in the heart of staples. This property offers a spacious lot with tons of potential, a large heated and insulated detached shop/garage with tons of storage space above, brand new appliances, and has been well taken car of. This home is located near parks, trails, restaurants, and entertainment. Schedule your showing today.

## **Additional Details:**

Year Built 1920 Lot Acres 0.29 150x125 Lot Dimensions

Garage Stalls School District 2170 Taxes \$1,436 Taxes with Assessments \$1.436 Tax Year 2024

## **Additional Features:**

Basement: Block, Sump Pump Fuel: Electric, Natural Gas Garage: 3 Heat: Forced Air Sewer: City Sewer/Connected Water: City Water/Connected Air Conditioning: Window Unit(s)