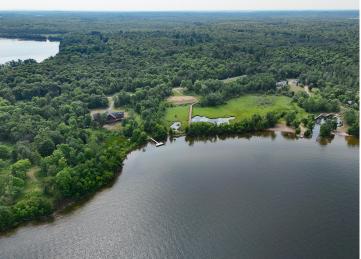

## **Description:**

Discover your own private retreat on the pristine shores of Leech Lake. Located within a small, exclusive gated association, offering privacy and tranquility. The property features a prepped building site complete with a retaining wall, ready for you to create your dream lake home. Adding to the charm, a Monet-style bridge spans the lily pad ponds offering a serene passage to the beach and an ideal canvas for your lakeside haven. Paved roads to the private harbor includes 2 deeded slips.

## **Additional Details:**

Lot Acres 4.2

Lot Dimensions 185x406x360x297x423

School District 113 Taxes \$630 Taxes with Assessments \$630 Tax Year 2024