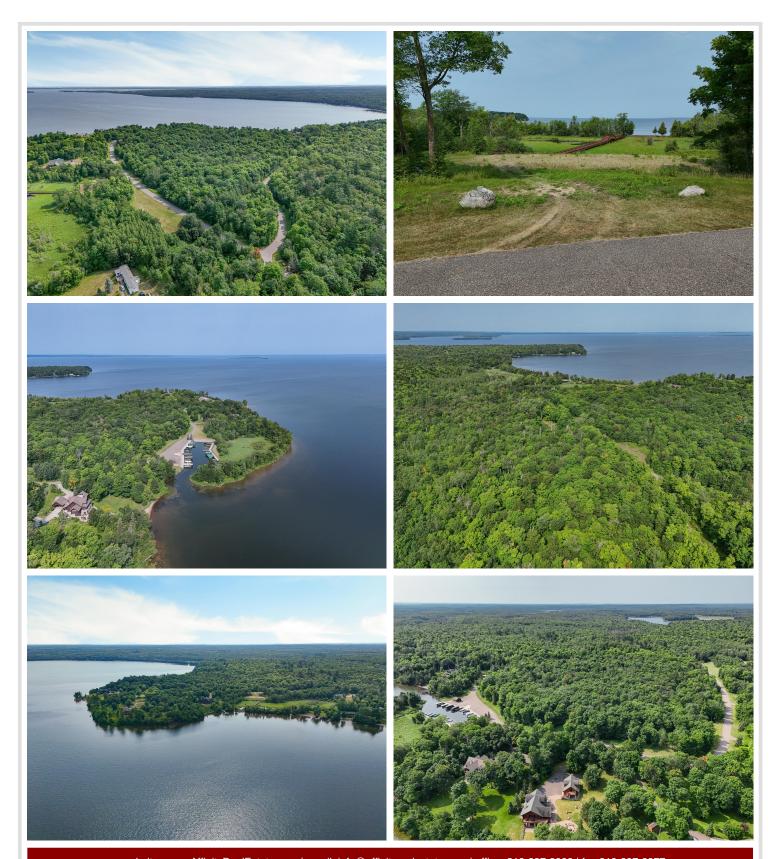

## **Description:**

Discover your own private retreat on the pristine shores of Leech Lake. Located within a small, exclusive gated association, offering privacy and tranquility. The property features a prepped building site complete with a retaining wall, ready for you to create your dream lake home. Adding to the charm, a Monet-style bridge spans the lily pad ponds offering a serene passage to the beach and an ideal canvas for your lakeside haven. Paved roads to the private harbor includes 2 deeded slips.