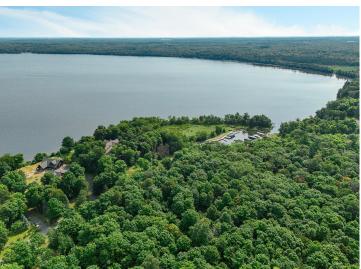

## **Description:**

Discover your own private retreat on the pristine shores of Leech Lake. Located within a small, exclusive gated association, offering privacy and tranquility. The property features a prepped building site complete with a retaining wall, ready for you to create your dream lake home. Adding to the charm, a Monet-style bridge spans the lily pad ponds offering a serene passage to the beach and an ideal canvas for your lakeside haven. Paved roads to the private harbor includes 2 deeded slips.

## **Additional Details:**

Lot Acres 4.2

Lot Dimensions 185x406x360x297x423

School District 113 Taxes \$630 Taxes with Assessments \$630 Tax Year 2024