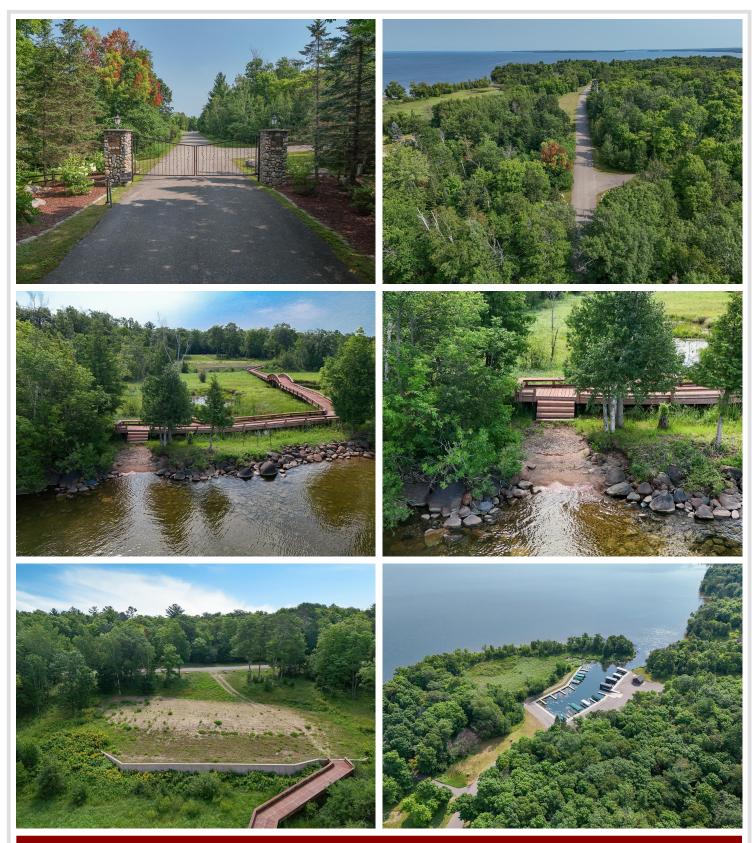

## **Description:**

Discover your own private retreat on the pristine shores of Leech Lake. Located within a small, exclusive gated association, offering privacy and tranquility. The property features a prepped building site complete with a retaining wall, ready for you to create your dream lake home. Adding to the charm, a Monet-style bridge spans the lily pad ponds offering a serene passage to the beach and an ideal canvas for your lakeside haven. Paved roads to the private harbor includes 2 deeded slips.