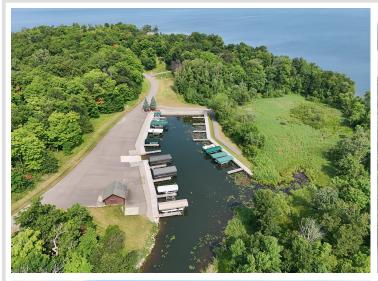

## **Description:**

Discover your own private retreat on the pristine shores of Leech Lake. Located within a small, exclusive gated association, offering privacy and tranquility. The property features a prepped building site complete with a retaining wall, ready for you to create your dream lake home. Adding to the charm, a Monet-style bridge spans the lily pad ponds offering a serene passage to the beach and an ideal canvas for your lakeside haven. Paved roads to the private harbor includes 2 deeded slips.