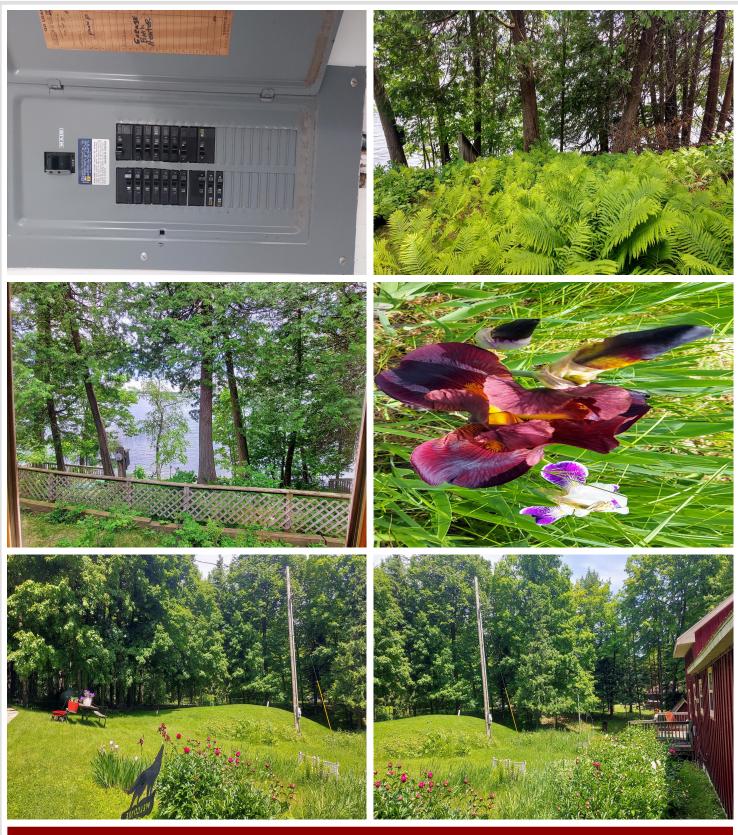

#### **Description:**

Million dollar view of Island Lake through dining room and living room windows. Fireplace for cozy winter nights. Propane heat. 3 beds 2 bath. Great deck space. 2 car garage. Lots of perennial flowers. Garden shed. Dock and boat lift go with property. Partially furnished. Island Lake is known for great year around fishing walleye, northern pike, perch, bass and more! Located 4 miles from Northome, Mn. with all the small town amenities. Near Atv/Snowmobile trails and public land for hunting. Partially furnished. As Is.

## Additional Details:

| Year Built             | 1951    |
|------------------------|---------|
| Lot Acres              | 0.77    |
| Lot Dimensions         | .77     |
| Garage Stalls          | 2       |
| School District        | 318     |
| Taxes                  | \$1,766 |
| Taxes with Assessments | \$1,766 |
| Tax Year               | 2023    |