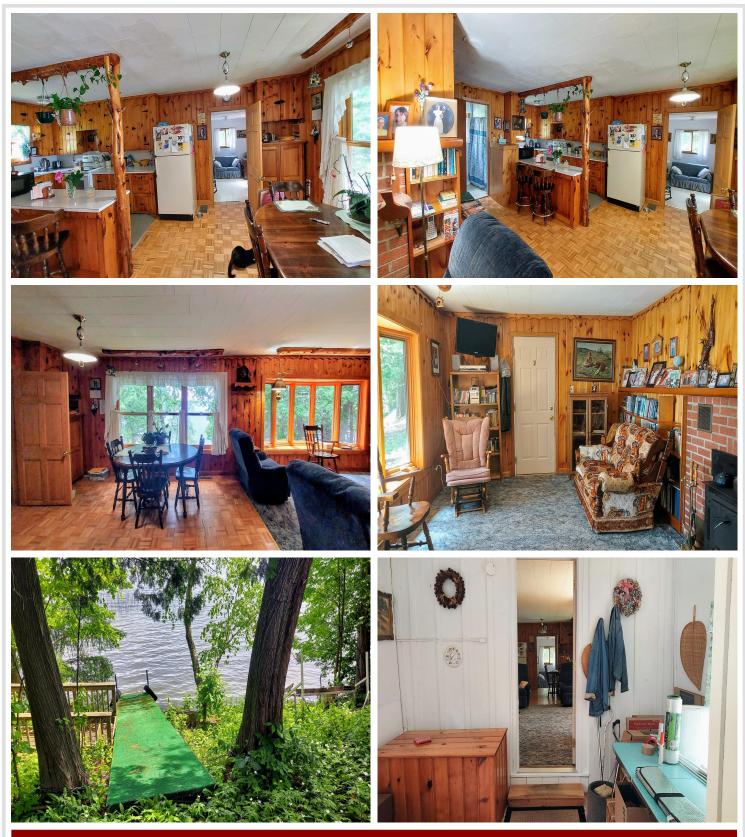

#### **Description:**

Million dollar view of Island Lake through dining room and living room windows. Fireplace for cozy winter nights. Propane heat. 3 beds 2 bath. Great deck space. 2 car garage. Lots of perennial flowers. Garden shed. Dock and boat lift go with property. Partially furnished. Island Lake is known for great year around fishing walleye, northern pike, perch, bass and more! Located 4 miles from Northome, Mn. with all the small town amenities. Near Atv/Snowmobile trails and public land for hunting. Partially furnished. As Is.