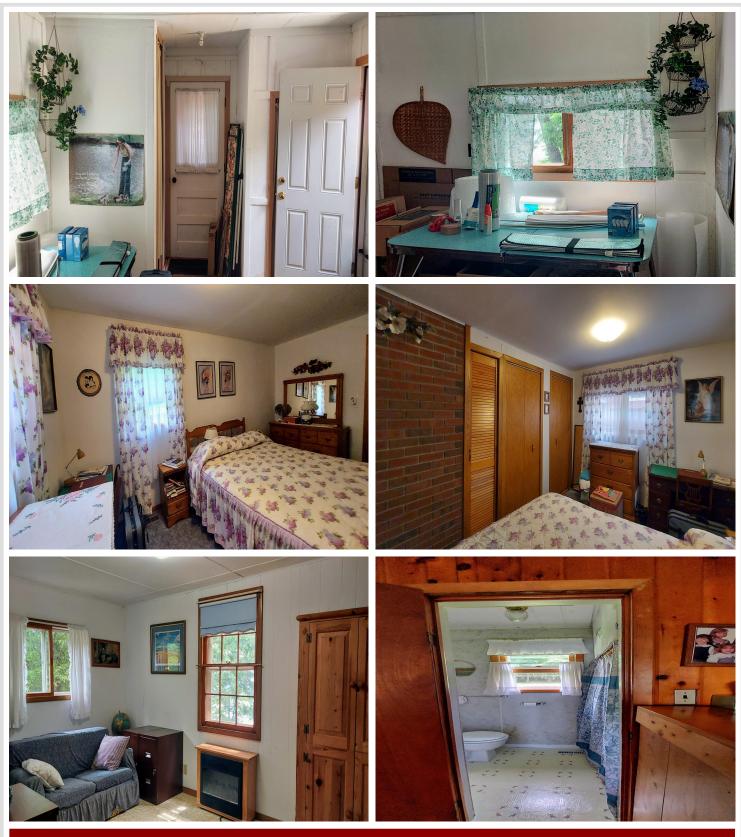

#### **Description:**

Million dollar view of Island Lake through dining room and living room windows. Fireplace for cozy winter nights. Propane heat. 3 beds 2 bath. Great deck space. 2 car garage. Lots of perennial flowers. Garden shed. Dock and boat lift go with property. Partially furnished. Island Lake is known for great year around fishing walleye, northern pike, perch, bass and more! Located 4 miles from Northome, Mn. with all the small town amenities. Near Atv/Snowmobile trails and public land for hunting. Partially furnished. As Is.

## Additional Details:

| Year Built             | 1951    |
|------------------------|---------|
| Lot Acres              | 0.77    |
| Lot Dimensions         | .77     |
| Garage Stalls          | 2       |
| School District        | 318     |
| Taxes                  | \$1,766 |
| Taxes with Assessments | \$1,766 |
| Tax Year               | 2023    |

#### Additional Features:

Basement: Crawl Space Fuel: Propane, Wood Garage: 2 Heat: Forced Air Sewer: Mound Septic Water: Drilled Air Conditioning: None