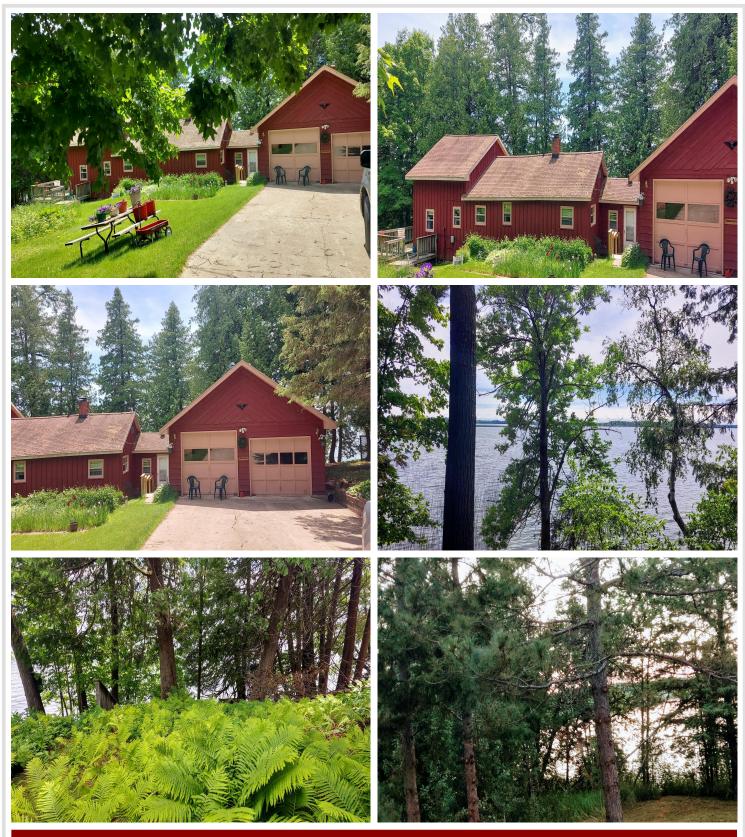

#### **Description:**

Million dollar view of Island Lake through dining room and living room windows. Fireplace for cozy winter nights. Propane heat. 3 beds 2 bath. Great deck space. 2 car garage. Lots of perennial flowers. Garden shed. Dock and boat lift go with property. Partially furnished. Island Lake is known for great year around fishing walleye, northern pike, perch, bass and more! Located 4 miles from Northome, Mn. with all the small town amenities. Near Atv/Snowmobile trails and public land for hunting. Partially furnished. As Is.