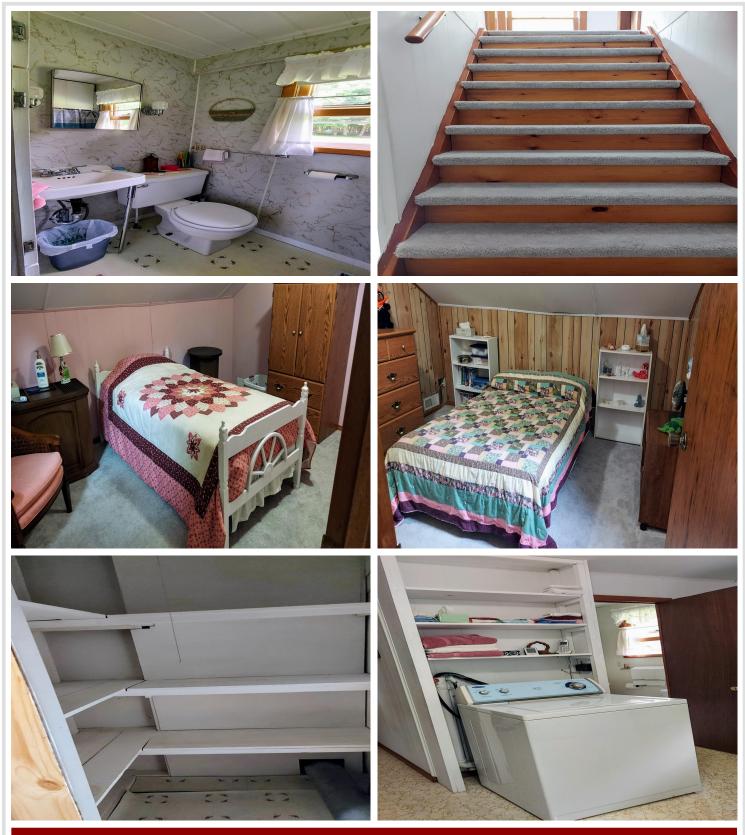

#### **Description:**

Million dollar view of Island Lake through dining room and living room windows. Fireplace for cozy winter nights. Propane heat. 3 beds 2 bath. Great deck space. 2 car garage. Lots of perennial flowers. Garden shed. Dock and boat lift go with property. Partially furnished. Island Lake is known for great year around fishing walleye, northern pike, perch, bass and more! Located 4 miles from Northome, Mn. with all the small town amenities. Near Atv/Snowmobile trails and public land for hunting. Partially furnished. As Is.

## Additional Details:

| Year Built             | 1951    |
|------------------------|---------|
| Lot Acres              | 0.77    |
| Lot Dimensions         | .77     |
| Garage Stalls          | 2       |
| School District        | 318     |
| Taxes                  | \$1,766 |
| Taxes with Assessments | \$1,766 |
| Tax Year               | 2023    |

#### Additional Features:

Basement: Crawl Space Fuel: Propane, Wood Garage: 2 Heat: Forced Air Sewer: Mound Septic Water: Drilled Air Conditioning: None