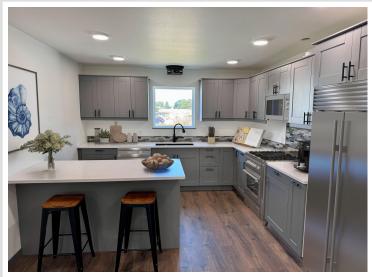

## **Description:**

STUNNING NEW 3 BED 2 BATH ONE LEVEL HOME FOR SALE! INVITING OPEN FLOOR PLAN, QUARTZ COUNTERTOPS, PRIMARY BEDROOM WITH BATH AND WALK-IN CLOSET. LAUNDRY. SUN ROOM or BRM WITH PATIO DOOR TO PRIVATE PATIO, ATTACHED GARAGE PLUS DETACHED GARAGE.