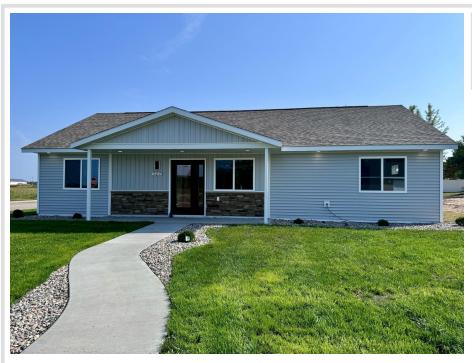

MLS 6579664 Residential

\$384,900

1,728 sq ft 3 bedrooms 2 baths

727 Dandrew Lane Detroit Lakes MN 56501

Status: Active

## **Description:**

STUNNING NEW 3 BED 2 BATH ONE LEVEL HOME FOR SALE! INVITING OPEN FLOOR PLAN, QUARTZ COUNTERTOPS, PRIMARY BEDROOM WITH BATH AND WALK-IN CLOSET. LAUNDRY. SUN ROOM or BRM WITH PATIO DOOR TO PRIVATE PATIO, ATTACHED GARAGE PLUS DETACHED GARAGE.