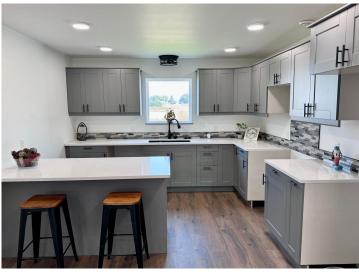

## **Description:**

STUNNING NEW 3 BED 2 BATH ONE LEVEL HOME FOR SALE! INVITING OPEN FLOOR PLAN, QUARTZ COUNTERTOPS, PRIMARY BEDROOM WITH BATH AND WALK-IN CLOSET. LAUNDRY. SUN ROOM or BRM WITH PATIO DOOR TO PRIVATE PATIO, ATTACHED GARAGE PLUS DETACHED GARAGE.