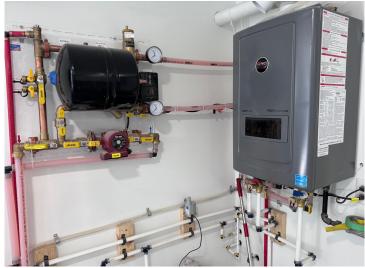

## Additional Features:

Basement: Slab Fuel: Natural Gas Garage: 2 Heat: Baseboard, Ductless Mini-Split, Radiant Floor Sewer: City Sewer - In Street Water: City Water - In Street Air Conditioning: Ductless Mini-Split