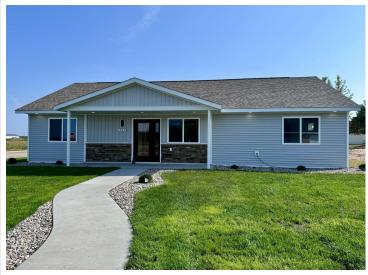

MLS 6579664 Residential

\$384,900

1,728 sq ft 3 bedrooms 2 baths

727 Dandrew Lane Detroit Lakes MN 56501

Status: Active

## **Description:**

STUNNING NEW 3 BED 2 BATH ONE LEVEL HOME FOR SALE! INVITING OPEN FLOOR PLAN, QUARTZ COUNTERTOPS, PRIMARY BEDROOM WITH BATH AND WALK-IN CLOSET. LAUNDRY. SUN ROOM or BRM WITH PATIO DOOR TO PRIVATE PATIO, ATTACHED GARAGE PLUS DETACHED GARAGE.