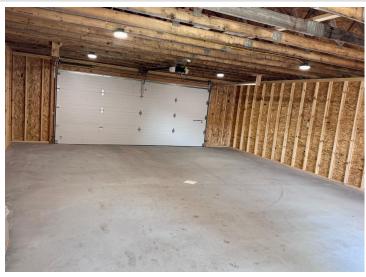

## **Additional Details:**

Year Built 2023 Lot Acres 0.22

Lot Dimensions 118x65.77x118x81.39

Garage Stalls 2 School District 22 Taxes \$48 Taxes with Assessments \$68 Tax Year 2024

## Additional Features:

Basement: Slab Fuel: Natural Gas Garage: 2 Heat: Baseboard, Ductless Mini-Split, Radiant Floor Sewer: City Sewer - In Street Water: City Water - In Street Air Conditioning: Ductless Mini-Split