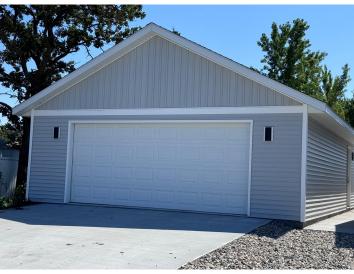

## **Description:**

STUNNING NEW 3 BED 2 BATH ONE LEVEL HOME FOR SALE! INVITING OPEN FLOOR PLAN, QUARTZ COUNTERTOPS, PRIMARY BEDROOM WITH BATH AND WALK-IN CLOSET. LAUNDRY. SUN ROOM or BRM WITH PATIO DOOR TO PRIVATE PATIO, ATTACHED GARAGE PLUS DETACHED GARAGE.

## **Additional Details:**

Year Built 2023 Lot Acres 0.22

Lot Dimensions 118x65.77x118x81.39

Garage Stalls 2 School District 22 Taxes \$48 Taxes with Assessments \$68 Tax Year 2024

## Additional Features:

Basement: Slab Fuel: Natural Gas Garage: 2 Heat: Baseboard, Ductless Mini-Split, Radiant Floor Sewer: City Sewer - In Street Water: City Water - In Street Air Conditioning: Ductless Mini-Split