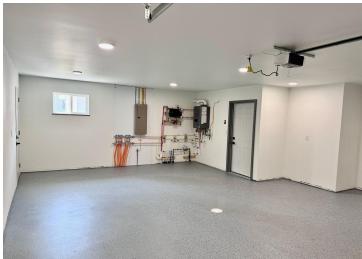

## **Description:**

STUNNING NEW 3 BED 2 BATH ONE LEVEL HOME FOR SALE! INVITING OPEN FLOOR PLAN, QUARTZ COUNTERTOPS, PRIMARY BEDROOM WITH BATH AND WALK-IN CLOSET. LAUNDRY. SUN ROOM or BRM WITH PATIO DOOR TO PRIVATE PATIO, ATTACHED GARAGE PLUS DETACHED GARAGE.

## Additional Features:

Basement: Slab Fuel: Natural Gas Garage: 2 Heat: Baseboard, Ductless Mini-Split, Radiant Floor Sewer: City Sewer - In Street Water: City Water - In Street Air Conditioning: Ductless Mini-Split