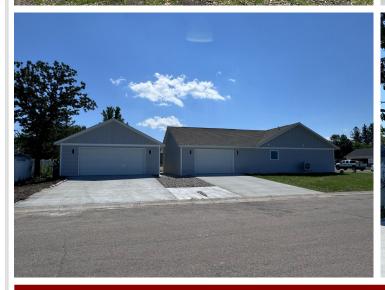

MLS 6579664 Residential

\$384,900

1,728 sq ft 3 bedrooms 2 baths

727 Dandrew Lane Detroit Lakes MN 56501

Status: Active

## **Description:**

STUNNING NEW 3 BED 2 BATH ONE LEVEL HOME FOR SALE! INVITING OPEN FLOOR PLAN, QUARTZ COUNTERTOPS, PRIMARY BEDROOM WITH BATH AND WALK-IN CLOSET. LAUNDRY. SUN ROOM or BRM WITH PATIO DOOR TO PRIVATE PATIO, ATTACHED GARAGE PLUS DETACHED GARAGE.

## **Additional Details:**

Year Built 2023 Lot Acres 0.22

Lot Dimensions 118x65.77x118x81.39

Garage Stalls 2 School District 22 Taxes \$48 Taxes with Assessments \$68 Tax Year 2024