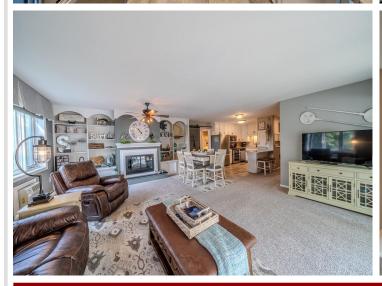

# **Description:**

LITTLE DETROIT LAKE- 2bedroom/2bath remodeled condo facing the lake at Edgewater. Corner unit tastefully done with great use of space and lots of natural lighting. 4 season porch with wall to wall lakeside facing windows. Great location, quiet area edging city park, close to all downtown fun Detroit Lakes has to offer. 1 stall detached garage, BOAT SLIP, indoor and outdoor shared pool. Lakeside living with no to do list!