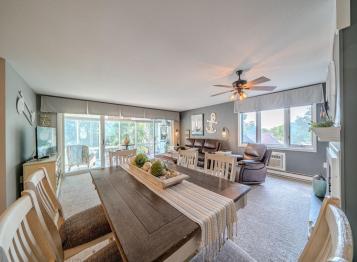

# **Description:**

LITTLE DETROIT LAKE- 2bedroom/2bath remodeled condo facing the lake at Edgewater. Corner unit tastefully done with great use of space and lots of natural lighting. 4 season porch with wall to wall lakeside facing windows. Great location, quiet area edging city park, close to all downtown fun Detroit Lakes has to offer. 1 stall detached garage, BOAT SLIP, indoor and outdoor shared pool. Lakeside living with no to do list!