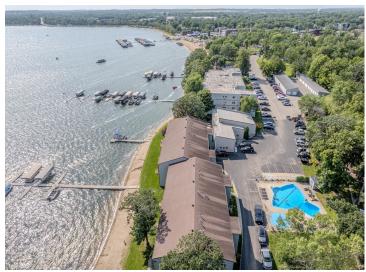

# **Description:**

LITTLE DETROIT LAKE- 2bedroom/2bath remodeled condo facing the lake at Edgewater. Corner unit tastefully done with great use of space and lots of natural lighting. 4 season porch with wall to wall lakeside facing windows. Great location, quiet area edging city park, close to all downtown fun Detroit Lakes has to offer. 1 stall detached garage, BOAT SLIP, indoor and outdoor shared pool. Lakeside living with no to do list!