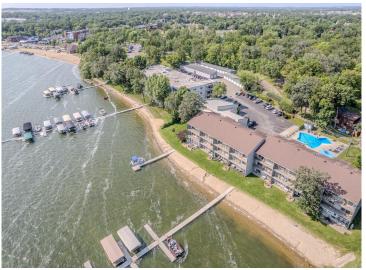

# **Description:**

LITTLE DETROIT LAKE- 2bedroom/2bath remodeled condo facing the lake at Edgewater. Corner unit tastefully done with great use of space and lots of natural lighting. 4 season porch with wall to wall lakeside facing windows. Great location, quiet area edging city park, close to all downtown fun Detroit Lakes has to offer. 1 stall detached garage, BOAT SLIP, indoor and outdoor shared pool. Lakeside living with no to do list!