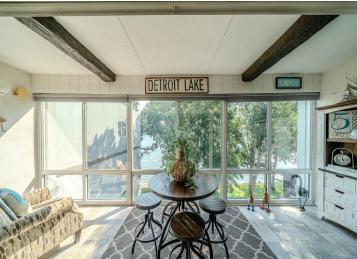

# **Description:**

LITTLE DETROIT LAKE- 2bedroom/2bath remodeled condo facing the lake at Edgewater. Corner unit tastefully done with great use of space and lots of natural lighting. 4 season porch with wall to wall lakeside facing windows. Great location, quiet area edging city park, close to all downtown fun Detroit Lakes has to offer. 1 stall detached garage, BOAT SLIP, indoor and outdoor shared pool. Lakeside living with no to do list!