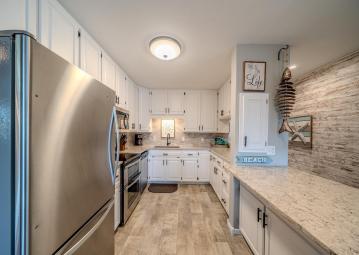

# **Description:**

LITTLE DETROIT LAKE- 2bedroom/2bath remodeled condo facing the lake at Edgewater. Corner unit tastefully done with great use of space and lots of natural lighting. 4 season porch with wall to wall lakeside facing windows. Great location, quiet area edging city park, close to all downtown fun Detroit Lakes has to offer. 1 stall detached garage, BOAT SLIP, indoor and outdoor shared pool. Lakeside living with no to do list!