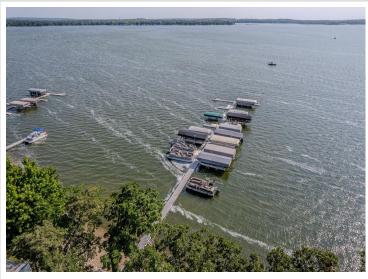

# **Description:**

LITTLE DETROIT LAKE- 2bedroom/2bath remodeled condo facing the lake at Edgewater. Corner unit tastefully done with great use of space and lots of natural lighting. 4 season porch with wall to wall lakeside facing windows. Great location, quiet area edging city park, close to all downtown fun Detroit Lakes has to offer. 1 stall detached garage, BOAT SLIP, indoor and outdoor shared pool. Lakeside living with no to do list!