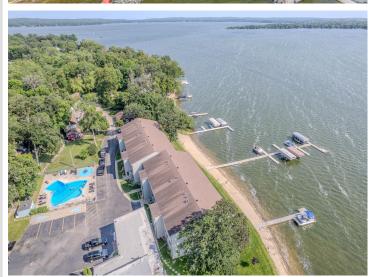

MLS 6579785 Lake Home

\$529,000

1,601 sq ft 2 bedrooms 2 baths

315 Park Lake Boulevard Detroit Lakes MN 56501

Waterfront: Detroit

Status: Active

# **Description:**

LITTLE DETROIT LAKE- 2bedroom/2bath remodeled condo facing the lake at Edgewater. Corner unit tastefully done with great use of space and lots of natural lighting. 4 season porch with wall to wall lakeside facing windows. Great location, quiet area edging city park, close to all downtown fun Detroit Lakes has to offer. 1 stall detached garage, BOAT SLIP, indoor and outdoor shared pool. Lakeside living with no to do list!