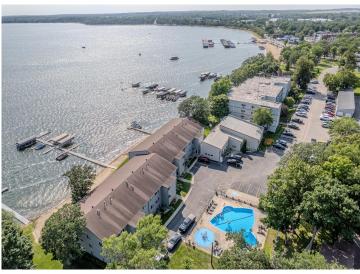

# **Description:**

LITTLE DETROIT LAKE- 2bedroom/2bath remodeled condo facing the lake at Edgewater. Corner unit tastefully done with great use of space and lots of natural lighting. 4 season porch with wall to wall lakeside facing windows. Great location, quiet area edging city park, close to all downtown fun Detroit Lakes has to offer. 1 stall detached garage, BOAT SLIP, indoor and outdoor shared pool. Lakeside living with no to do list!