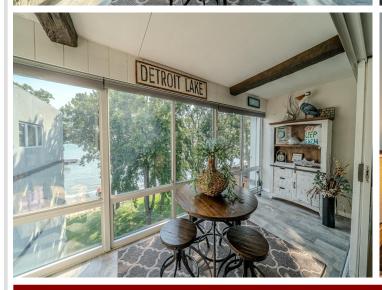

# **Description:**

LITTLE DETROIT LAKE- 2bedroom/2bath remodeled condo facing the lake at Edgewater. Corner unit tastefully done with great use of space and lots of natural lighting. 4 season porch with wall to wall lakeside facing windows. Great location, quiet area edging city park, close to all downtown fun Detroit Lakes has to offer. 1 stall detached garage, BOAT SLIP, indoor and outdoor shared pool. Lakeside living with no to do list!