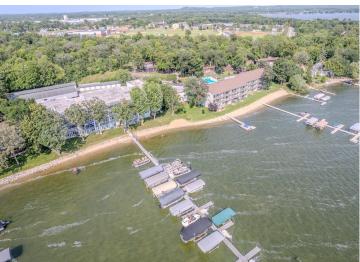

# **Description:**

LITTLE DETROIT LAKE- 2bedroom/2bath remodeled condo facing the lake at Edgewater. Corner unit tastefully done with great use of space and lots of natural lighting. 4 season porch with wall to wall lakeside facing windows. Great location, quiet area edging city park, close to all downtown fun Detroit Lakes has to offer. 1 stall detached garage, BOAT SLIP, indoor and outdoor shared pool. Lakeside living with no to do list!