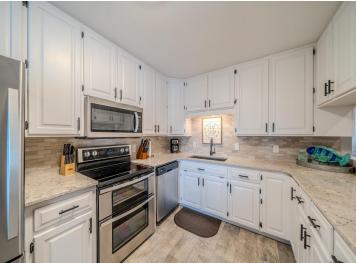

# **Description:**

LITTLE DETROIT LAKE- 2bedroom/2bath remodeled condo facing the lake at Edgewater. Corner unit tastefully done with great use of space and lots of natural lighting. 4 season porch with wall to wall lakeside facing windows. Great location, quiet area edging city park, close to all downtown fun Detroit Lakes has to offer. 1 stall detached garage, BOAT SLIP, indoor and outdoor shared pool. Lakeside living with no to do list!