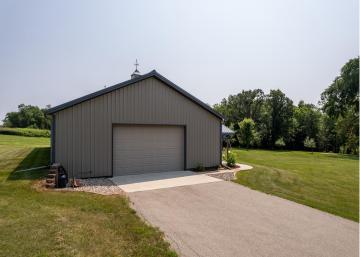

MLS 6580038 Residential

\$225,000

2,016 sq ft 0 bedrooms 0 baths

21901 Floyd Lake Drive Detroit Lakes MN 56501

Status: Pending

## **Description:**

Well-appointed, tongue and groove, finished 40x56 shop on 2.25 acres. There is a sleeve in concrete for future septic and well.

## Additional Details:

Year Built 2014 Lot Acres 2.28 Lot Dimensions irr Garage Stalls 1 School District 22 Taxes \$662 Taxes with Assessments \$681 Tax Year 2024