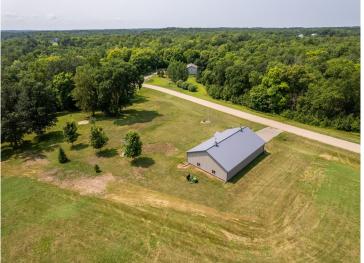

MLS 6580038 Residential

\$225,000

2,016 sq ft 0 bedrooms 0 baths

21901 Floyd Lake Drive Detroit Lakes MN 56501

Status: Pending

## **Description:**

Well-appointed, tongue and groove, finished 40x56 shop on 2.25 acres. There is a sleeve in concrete for future septic and well.

## Additional Details:

Year Built 2014 Lot Acres 2.28 Lot Dimensions irr Garage Stalls 1 School District 22 Taxes \$662 Taxes with Assessments \$681 Tax Year 2024