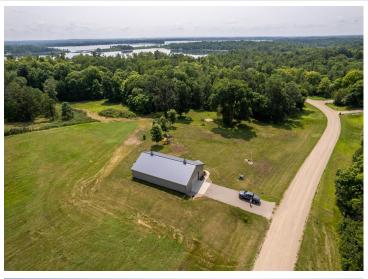

MLS 6580038 Residential

\$225,000

2,016 sq ft 0 bedrooms 0 baths

21901 Floyd Lake Drive Detroit Lakes MN 56501

Status: Pending

## **Description:**

Well-appointed, tongue and groove, finished 40x56 shop on 2.25 acres. There is a sleeve in concrete for future septic and well.

## Additional Details:

Year Built 2014 Lot Acres 2.28 Lot Dimensions irr Garage Stalls 1 School District 22 Taxes \$662 Taxes with Assessments \$681 Tax Year 2024