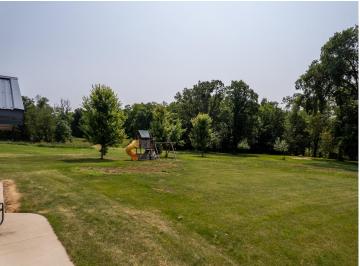

## **Description:**

Well-appointed, tongue and groove, finished 40x56 shop on 2.25 acres. There is a sleeve in concrete for future septic and well.

## Additional Details:

Year Built 2014 Lot Acres 2.28 Lot Dimensions irr Garage Stalls 1 School District 22 Taxes \$662 Taxes with Assessments \$681 Tax Year 2024