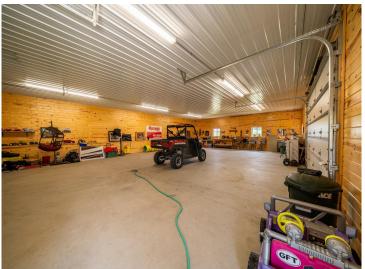

## **Description:**

Well-appointed, tongue and groove, finished 40x56 shop on 2.25 acres. There is a sleeve in concrete for future septic and well.

## Additional Details:

Year Built 2014 Lot Acres 2.28 Lot Dimensions irr Garage Stalls 1 School District 22 Taxes \$662 Taxes with Assessments \$681 Tax Year 2024