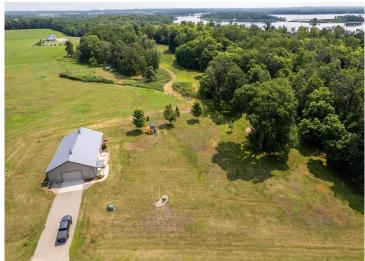

## **Description:**

Well-appointed, tongue and groove, finished 40x56 shop on 2.25 acres. There is a sleeve in concrete for future septic and well.

## Additional Details:

Year Built 2014 Lot Acres 2.28 Lot Dimensions irr Garage Stalls 1 School District 22 Taxes \$662 Taxes with Assessments \$681 Tax Year 2024