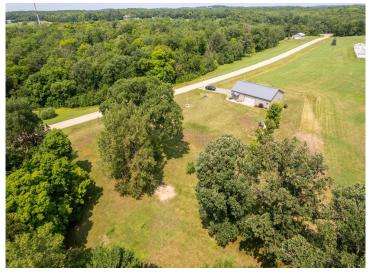

## **Description:**

Well-appointed, tongue and groove, finished 40x56 shop on 2.25 acres. There is a sleeve in concrete for future septic and well.

## Additional Details:

Year Built 2014 Lot Acres 2.28 Lot Dimensions irr Garage Stalls 1 School District 22 Taxes \$662 Taxes with Assessments \$681 Tax Year 2024