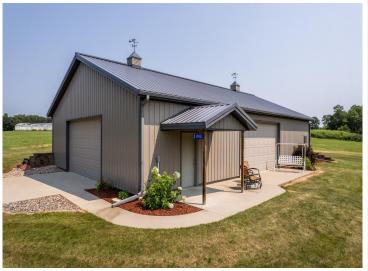

MLS 6580038 Residential

\$225,000

2,016 sq ft 0 bedrooms 0 baths

21901 Floyd Lake Drive Detroit Lakes MN 56501

Status: Pending

## **Description:**

Well-appointed, tongue and groove, finished 40x56 shop on 2.25 acres. There is a sleeve in concrete for future septic and well.

## Additional Details:

Year Built 2014 Lot Acres 2.28 Lot Dimensions irr Garage Stalls 1 School District 22 Taxes \$662 Taxes with Assessments \$681 Tax Year 2024