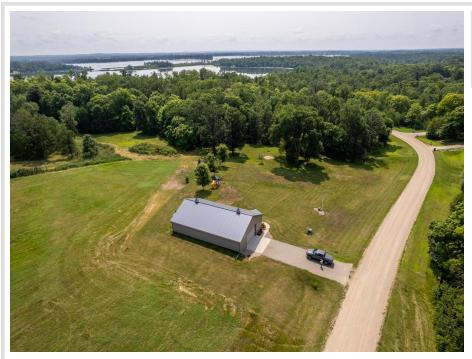

MLS 6580038 Residential

\$225,000

2,016 sq ft 0 bedrooms 0 baths

21901 Floyd Lake Drive Detroit Lakes MN 56501

Status: Pending

## **Description:**

Well-appointed, tongue and groove, finished 40x56 shop on 2.25 acres. There is a sleeve in concrete for future septic and well.

## Additional Details:

Year Built 2014 Lot Acres 2.28 Lot Dimensions irr Garage Stalls 1 School District 22 Taxes \$662 Taxes with Assessments \$681 Tax Year 2024