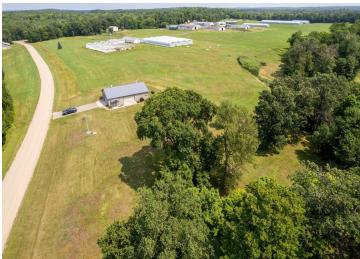

## **Description:**

Well-appointed, tongue and groove, finished 40x56 shop on 2.25 acres. There is a sleeve in concrete for future septic and well.

## Additional Details:

Year Built 2014 Lot Acres 2.28 Lot Dimensions irr Garage Stalls 1 School District 22 Taxes \$662 Taxes with Assessments \$681 Tax Year 2024