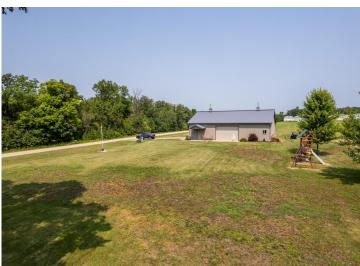

## **Description:**

Well-appointed, tongue and groove, finished 40x56 shop on 2.25 acres. There is a sleeve in concrete for future septic and well.

## Additional Details:

Year Built 2014 Lot Acres 2.28 Lot Dimensions irr Garage Stalls 1 School District 22 Taxes \$662 Taxes with Assessments \$681 Tax Year 2024