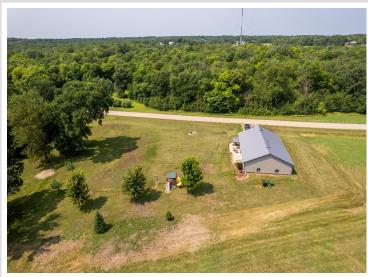

## **Description:**

Well-appointed, tongue and groove, finished 40x56 shop on 2.25 acres. There is a sleeve in concrete for future septic and well.

## Additional Details:

Year Built 2014 Lot Acres 2.28 Lot Dimensions irr Garage Stalls 1 School District 22 Taxes \$662 Taxes with Assessments \$681 Tax Year 2024