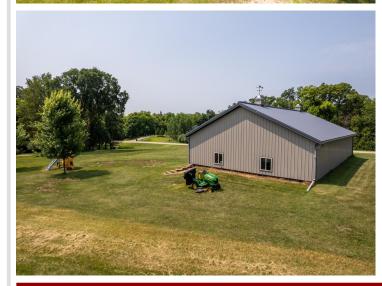

## **Description:**

Well-appointed, tongue and groove, finished 40x56 shop on 2.25 acres. There is a sleeve in concrete for future septic and well.

## Additional Details:

Year Built 2014 Lot Acres 2.28 Lot Dimensions irr Garage Stalls 1 School District 22 Taxes \$662 Taxes with Assessments \$681 Tax Year 2024