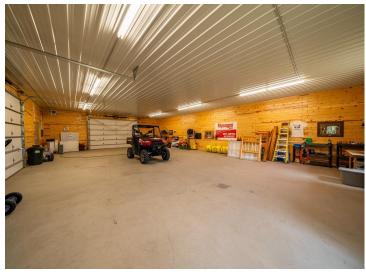

## **Description:**

Well-appointed, tongue and groove, finished 40x56 shop on 2.25 acres. There is a sleeve in concrete for future septic and well.

## Additional Details:

Year Built 2014 Lot Acres 2.28 Lot Dimensions irr Garage Stalls 1 School District 22 Taxes \$662 Taxes with Assessments \$681 Tax Year 2024