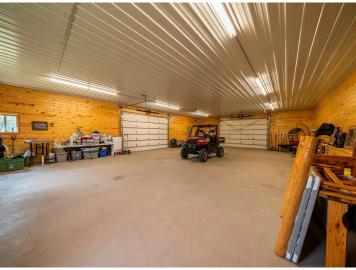

## **Description:**

Well-appointed, tongue and groove, finished 40x56 shop on 2.25 acres. There is a sleeve in concrete for future septic and well.

## Additional Details:

Year Built 2014 Lot Acres 2.28 Lot Dimensions irr Garage Stalls 1 School District 22 Taxes \$662 Taxes with Assessments \$681 Tax Year 2024