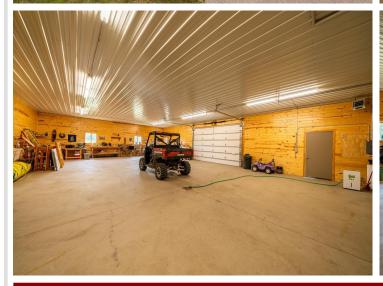

## **Description:**

Well-appointed, tongue and groove, finished 40x56 shop on 2.25 acres. There is a sleeve in concrete for future septic and well.

## Additional Details:

Year Built 2014 Lot Acres 2.28 Lot Dimensions irr Garage Stalls 1 School District 22 Taxes \$662 Taxes with Assessments \$681 Tax Year 2024