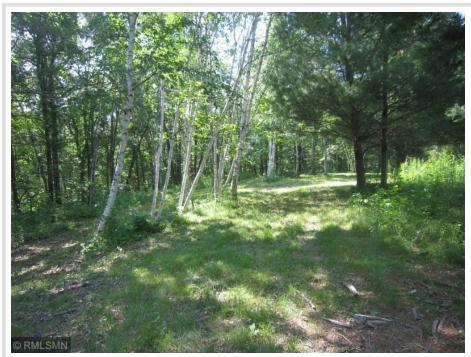

## **Description:**

5.2 acres fully wooded with a gorgeous bldg site opened just 5 minutes north of Walker. Parklike setting, nicely private. Bldg site faces southeast overlooking wildlife marsh area. Deer & Turkeys seen often. Camping, RV, no minimum bldg. size, mobile home, all permissible. Sets among 32 acres only split into 4 parcels, no further subdividing permissible so your privacy is maintained.