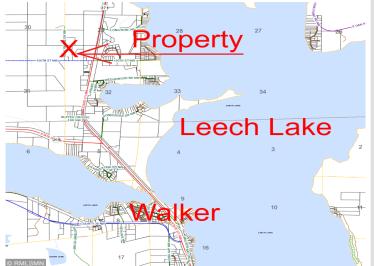

## **Driving Directions:**

From Walker, go north on MN-371 for 5.5 miles and turn left onto Cass Co 62. Go 1 mile and turn right onto Rifle Range Dr. Go .1 mile and the property will be on the right.

Listed By: askRICK.com dba Walker Area Realty