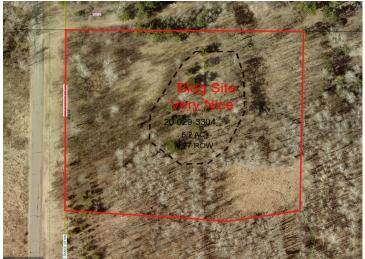

## **Description:**

5.2 acres fully wooded with a gorgeous bldg site opened just 5 minutes north of Walker. Parklike setting, nicely private. Bldg site faces southeast overlooking wildlife marsh area. Deer & Turkeys seen often. Camping, RV, no minimum bldg. size, mobile home, all permissible. Sets among 32 acres only split into 4 parcels, no further subdividing permissible so your privacy is maintained.

## **Additional Details:**

5.2 Lot Acres

Lot Dimensions 428x518x411x480

School District 306 Taxes \$30 Taxes with Assessments \$30 Tax Year 2024