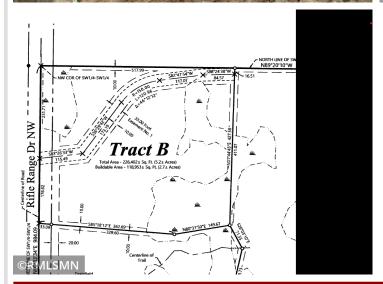

## **Additional Details:**

5.2 Lot Acres

Lot Dimensions 428x518x411x480

School District 306 Taxes \$30 Taxes with Assessments \$30 Tax Year 2024