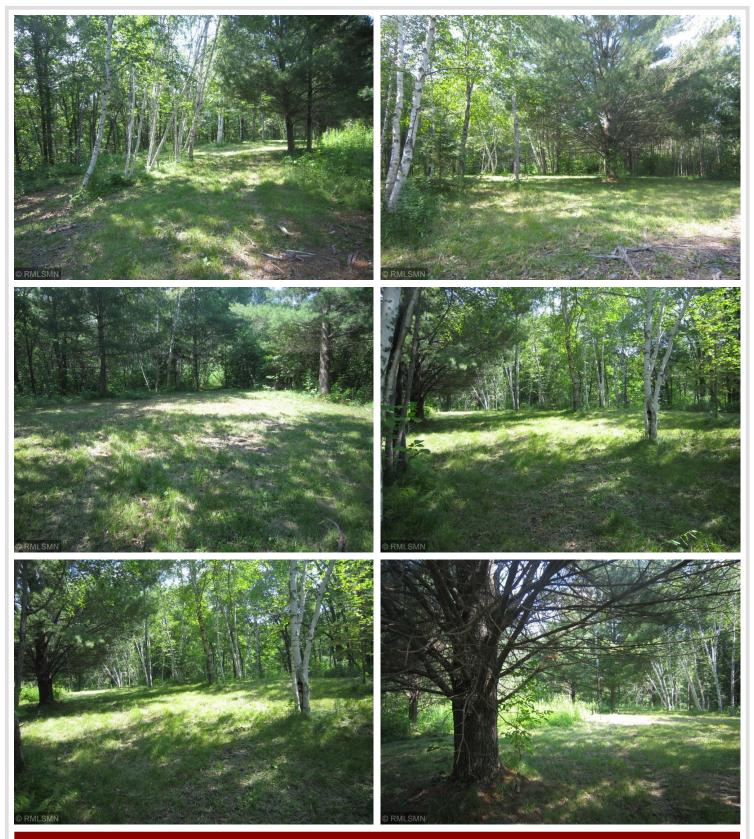

## **Description:**

5.2 acres fully wooded with a gorgeous bldg site opened just 5 minutes north of Walker. Parklike setting, nicely private. Bldg site faces southeast overlooking wildlife marsh area. Deer & Turkeys seen often. Camping, RV, no minimum bldg. size, mobile home, all permissible. Sets among 32 acres only split into 4 parcels, no further subdividing permissible so your privacy is maintained.