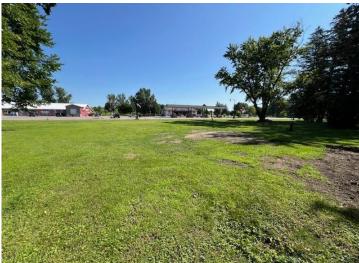

MLS 6580057 Land

\$79,000

1 Acres Raw Land

xxxxx Miller Street New York Mills MN 56573

Status: Active

## **Description:**

Location, Location. Busy corner just one block off Hwy 10 overpass in New York Mills. Convenient location for your new business venture. Options are endless.

## **Additional Details:**

Lot Acres 1

Lot Dimensions 43560 sq ft

School District 553
Taxes \$474
Taxes with Assessments \$2,708
Tax Year 2024