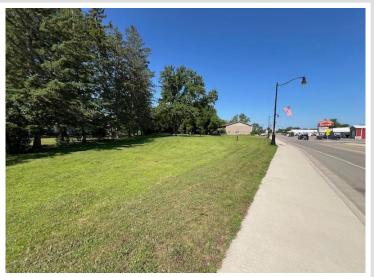

## **Description:**

Location, Location. Busy corner just one block off Hwy 10 overpass in New York Mills. Convenient location for your new business venture. Options are endless.

## **Additional Details:**

Lot Acres 1

Lot Dimensions 43560 sq ft

School District 553
Taxes \$474
Taxes with Assessments \$2,708
Tax Year 2024