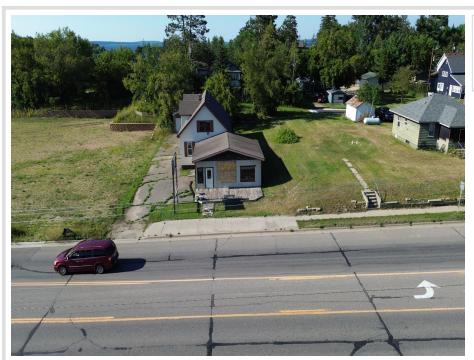

MLS 6580167 Commercial

\$199,730

816 Minnesota Avenue Walker MN 56484

Status: Active

## **Description:**

Commercial Opportunity in Walker!! 371 Highway frontage, heavy traffic exposure, 24x34 storage garage and endless possibilities. Potential to remodel existing structure for a residence. Bring your ideas.

## **Additional Details:**

Year Built 1970 Lot Acres 0.02 Lot Dimensions 75x113 Garage Stalls 2 School District 113 Taxes \$2,164 Taxes with Assessments \$2,314 Tax Year 2024