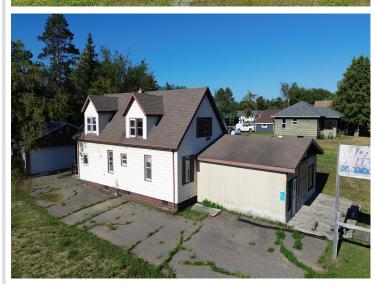

MLS 6580167 Commercial

\$199,730

816 Minnesota Avenue Walker MN 56484

Status: Active

## **Description:**

Commercial Opportunity in Walker!! 371 Highway frontage, heavy traffic exposure, 24x34 storage garage and endless possibilities. Potential to remodel existing structure for a residence. Bring your ideas.

## **Additional Details:**

Year Built 1970 Lot Acres 0.02 Lot Dimensions 75x113 Garage Stalls 2 School District 113 Taxes \$2,164 Taxes with Assessments \$2,314 Tax Year 2024