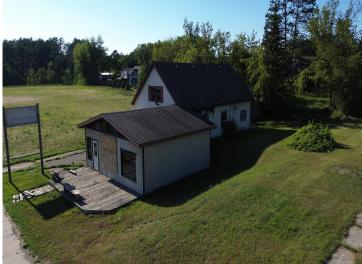

MLS 6580167 Commercial

\$199,730

816 Minnesota Avenue Walker MN 56484

Status: Active

## **Description:**

Commercial Opportunity in Walker!! 371 Highway frontage, heavy traffic exposure, 24x34 storage garage and endless possibilities. Potential to remodel existing structure for a residence. Bring your ideas.

## **Additional Details:**

Year Built 1970 Lot Acres 0.02 Lot Dimensions 75x113 Garage Stalls 2 School District 113 Taxes \$2,164 Taxes with Assessments \$2,314 Tax Year 2024