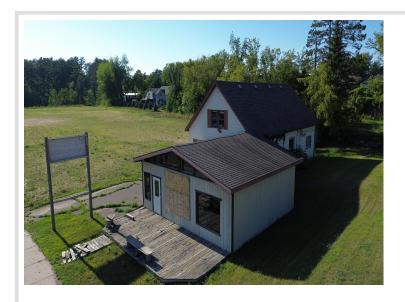

MLS 6580167 Commercial

\$199,730

816 Minnesota Avenue Walker MN 56484

Status: Active

## **Description:**

Commercial Opportunity in Walker!! 371 Highway frontage, heavy traffic exposure, 24x34 storage garage and endless possibilities. Potential to remodel existing structure for a residence. Bring your ideas.

## **Additional Details:**

Year Built 1970 Lot Acres 0.02 Lot Dimensions 75x113 Garage Stalls 2 School District 113 Taxes \$2,164 Taxes with Assessments \$2,314 Tax Year 2024