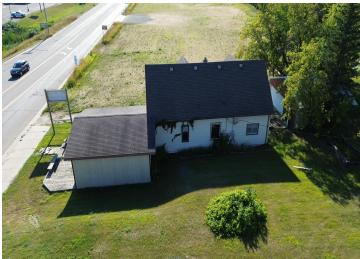

MLS 6580167 Commercial

\$199,730

816 Minnesota Avenue Walker MN 56484

Status: Active

## **Description:**

Commercial Opportunity in Walker!! 371 Highway frontage, heavy traffic exposure, 24x34 storage garage and endless possibilities. Potential to remodel existing structure for a residence. Bring your ideas.

## **Additional Details:**

Year Built 1970 Lot Acres 0.02 Lot Dimensions 75x113 Garage Stalls 2 School District 113 Taxes \$2,164 Taxes with Assessments \$2,314 Tax Year 2024