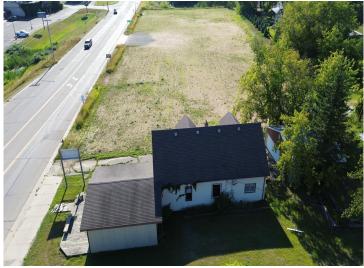

MLS 6580167 Commercial

\$199,730

816 Minnesota Avenue Walker MN 56484

Status: Active

## **Description:**

Commercial Opportunity in Walker!! 371 Highway frontage, heavy traffic exposure, 24x34 storage garage and endless possibilities. Potential to remodel existing structure for a residence. Bring your ideas.

## **Additional Details:**

Year Built 1970 Lot Acres 0.02 Lot Dimensions 75x113 Garage Stalls 2 School District 113 Taxes \$2,164 Taxes with Assessments \$2,314 Tax Year 2024