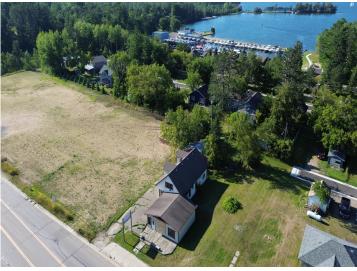

## **Description:**

Commercial Opportunity in Walker!! 371 Highway frontage, heavy traffic exposure, 24x34 storage garage and endless possibilities. Potential to remodel existing structure for a residence. Bring your ideas.