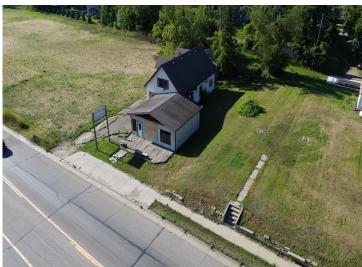

MLS 6580167 Commercial

\$199,730

816 Minnesota Avenue Walker MN 56484

Status: Active

## **Description:**

Commercial Opportunity in Walker!! 371 Highway frontage, heavy traffic exposure, 24x34 storage garage and endless possibilities. Potential to remodel existing structure for a residence. Bring your ideas.

## **Additional Details:**

Year Built 1970 Lot Acres 0.02 Lot Dimensions 75x113 Garage Stalls 2 School District 113 Taxes \$2,164 Taxes with Assessments \$2,314 Tax Year 2024