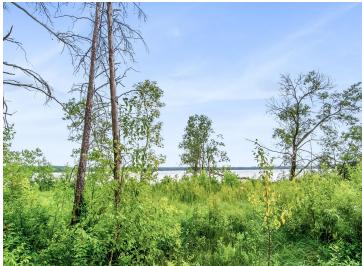

## **Description:**

Enjoy 104' of frontage on beautiful Upper Hay Lake!! Upper Hay Lake is a 595 acre lake with a max depth of 42' and has a 8' water clarity!! This property is conveniently located in the heart of the lakes country and is located just minutes from restaurants, golf courses, shopping in Pequot Lakes and Nisswa and close to the Paul Bunyan Trail!! This lot features 104' of frontage, mature trees, cleared drive into the property, easy elevation to the lake, sand lake bottom, and south facing views!! Make this the location for your new lake home/cabin!!