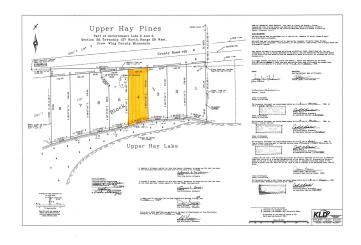

## **Additional Details:**

0.65 Lot Acres

104x294x100x274 Lot Dimensions

School District 186 Taxes \$924 Taxes with Assessments \$924 Tax Year 2024