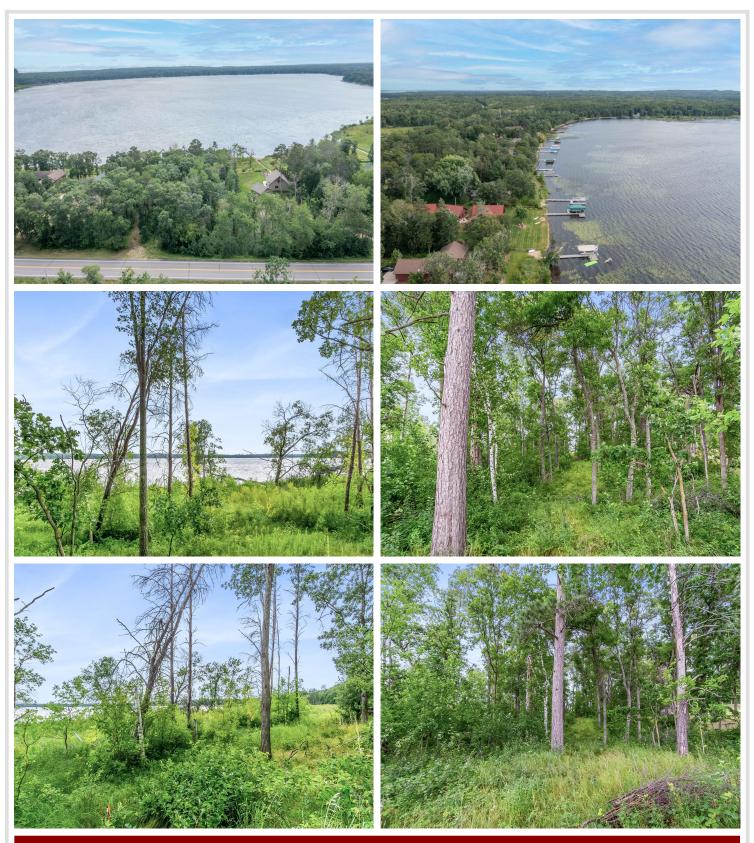

## **Description:**

Enjoy 104' of frontage on beautiful Upper Hay Lake!! Upper Hay Lake is a 595 acre lake with a max depth of 42' and has a 8' water clarity!! This property is conveniently located in the heart of the lakes country and is located just minutes from restaurants, golf courses, shopping in Pequot Lakes and Nisswa and close to the Paul Bunyan Trail!! This lot features 104' of frontage, mature trees, cleared drive into the property, easy elevation to the lake, sand lake bottom, and south facing views!! Make this the location for your new lake home/cabin!!

## **Additional Details:**

0.65 Lot Acres

104x294x100x274 Lot Dimensions

School District 186 Taxes \$924 Taxes with Assessments \$924 Tax Year 2024