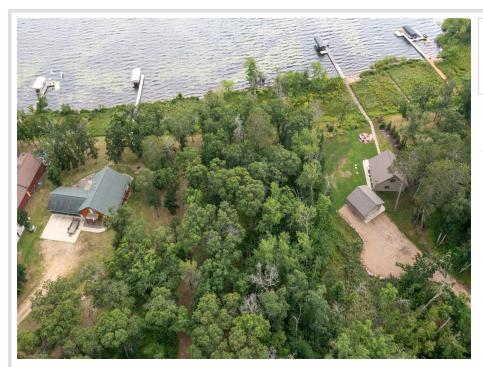

## **Description:**

Enjoy 104' of frontage on beautiful Upper Hay Lake!! Upper Hay Lake is a 595 acre lake with a max depth of 42' and has a 8' water clarity!! This property is conveniently located in the heart of the lakes country and is located just minutes from restaurants, golf courses, shopping in Pequot Lakes and Nisswa and close to the Paul Bunyan Trail!! This lot features 104' of frontage, mature trees, cleared drive into the property, easy elevation to the lake, sand lake bottom, and south facing views!! Make this the location for your new lake home/cabin!!

## **Additional Details:**

0.65 Lot Acres

104x294x100x274 Lot Dimensions

School District 186 Taxes \$924 Taxes with Assessments \$924 Tax Year 2024