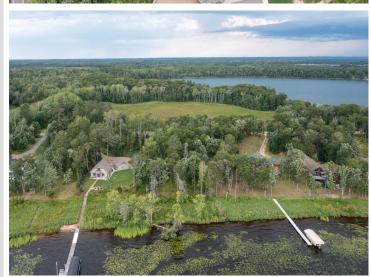

## **Description:**

Enjoy 104' of frontage on beautiful Upper Hay Lake!! Upper Hay Lake is a 595 acre lake with a max depth of 42' and has a 8' water clarity!! This property is conveniently located in the heart of the lakes country and is located just minutes from restaurants, golf courses, shopping in Pequot Lakes and Nisswa and close to the Paul Bunyan Trail!! This lot features 104' of frontage, mature trees, cleared drive into the property, easy elevation to the lake, sand lake bottom, and south facing views!! Make this the location for your new lake home/cabin!!

## **Additional Details:**

0.65 Lot Acres

104x294x100x274 Lot Dimensions

School District 186 Taxes \$924 Taxes with Assessments \$924 Tax Year 2024