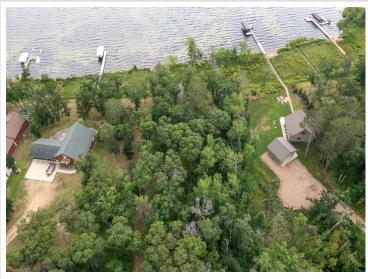

## **Description:**

Enjoy 104' of frontage on beautiful Upper Hay Lake!! Upper Hay Lake is a 595 acre lake with a max depth of 42' and has a 8' water clarity!! This property is conveniently located in the heart of the lakes country and is located just minutes from restaurants, golf courses, shopping in Pequot Lakes and Nisswa and close to the Paul Bunyan Trail!! This lot features 104' of frontage, mature trees, cleared drive into the property, easy elevation to the lake, sand lake bottom, and south facing views!! Make this the location for your new lake home/cabin!!

## **Additional Details:**

0.65 Lot Acres

104x294x100x274 Lot Dimensions

School District 186 Taxes \$924 Taxes with Assessments \$924 Tax Year 2024