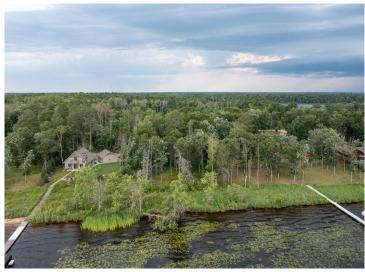

## **Description:**

Enjoy 104' of frontage on beautiful Upper Hay Lake!! Upper Hay Lake is a 595 acre lake with a max depth of 42' and has a 8' water clarity!! This property is conveniently located in the heart of the lakes country and is located just minutes from restaurants, golf courses, shopping in Pequot Lakes and Nisswa and close to the Paul Bunyan Trail!! This lot features 104' of frontage, mature trees, cleared drive into the property, easy elevation to the lake, sand lake bottom, and south facing views!! Make this the location for your new lake home/cabin!!

## **Additional Details:**

0.65 Lot Acres

104x294x100x274 Lot Dimensions

School District 186 Taxes \$924 Taxes with Assessments \$924 Tax Year 2024