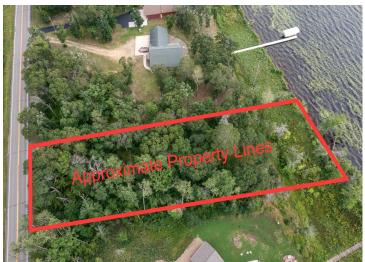

## **Description:**

Enjoy 104' of frontage on beautiful Upper Hay Lake!! Upper Hay Lake is a 595 acre lake with a max depth of 42' and has a 8' water clarity!! This property is conveniently located in the heart of the lakes country and is located just minutes from restaurants, golf courses, shopping in Pequot Lakes and Nisswa and close to the Paul Bunyan Trail!! This lot features 104' of frontage, mature trees, cleared drive into the property, easy elevation to the lake, sand lake bottom, and south facing views!! Make this the location for your new lake home/cabin!!

## **Additional Details:**

0.65 Lot Acres

104x294x100x274 Lot Dimensions

School District 186 Taxes \$924 Taxes with Assessments \$924 Tax Year 2024