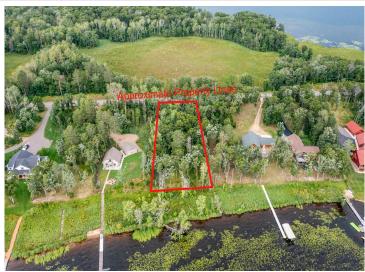

## **Description:**

Enjoy 104' of frontage on beautiful Upper Hay Lake!! Upper Hay Lake is a 595 acre lake with a max depth of 42' and has a 8' water clarity!! This property is conveniently located in the heart of the lakes country and is located just minutes from restaurants, golf courses, shopping in Pequot Lakes and Nisswa and close to the Paul Bunyan Trail!! This lot features 104' of frontage, mature trees, cleared drive into the property, easy elevation to the lake, sand lake bottom, and south facing views!! Make this the location for your new lake home/cabin!!

## **Additional Details:**

0.65 Lot Acres

104x294x100x274 Lot Dimensions

School District 186 Taxes \$924 Taxes with Assessments \$924 Tax Year 2024