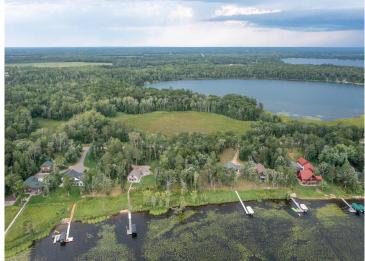

## **Description:**

Enjoy 104' of frontage on beautiful Upper Hay Lake!! Upper Hay Lake is a 595 acre lake with a max depth of 42' and has a 8' water clarity!! This property is conveniently located in the heart of the lakes country and is located just minutes from restaurants, golf courses, shopping in Pequot Lakes and Nisswa and close to the Paul Bunyan Trail!! This lot features 104' of frontage, mature trees, cleared drive into the property, easy elevation to the lake, sand lake bottom, and south facing views!! Make this the location for your new lake home/cabin!!

## **Additional Details:**

0.65 Lot Acres

104x294x100x274 Lot Dimensions

School District 186 Taxes \$924 Taxes with Assessments \$924 Tax Year 2024