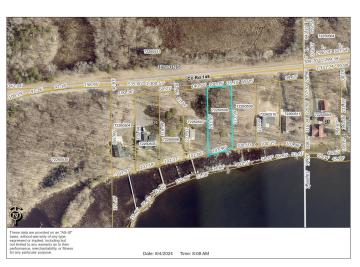

## **Additional Details:**

0.65 Lot Acres

104x294x100x274 Lot Dimensions

School District 186 Taxes \$924 Taxes with Assessments \$924 Tax Year 2024

## **Driving Directions:**

North on Hwy #371 to Jenkins, take right on Veterans Street, left on County Road 145, go approximately 2 miles to property on the right. (Just after Fire #4675)

Listed By: Edina Realty, Inc.