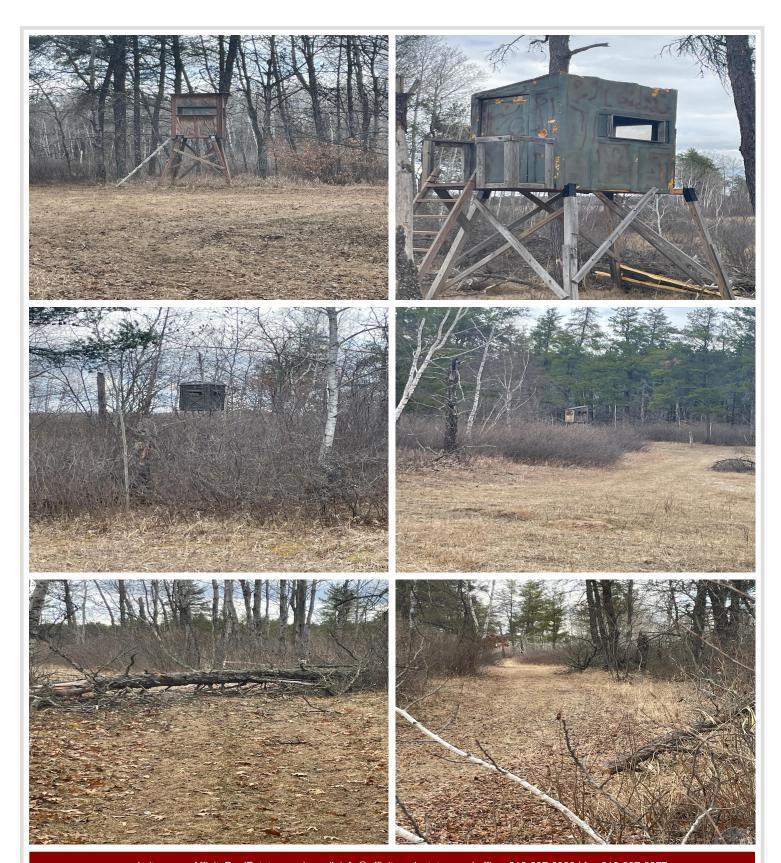

## **Description:**

Motivated Seller! Jump on this now, so you can enjoy hunting it THIS SEASON. Deer stands stay with the property so it's all ready to go for you!! 80 Acres of hunting/recreational land with cabin & container sheds. Cabin is open with Kitchen, dining and living rooms all together. Wood stove keep everything cozy. Electric baseboard as well. Bedroom is spacious with 2 bunks. Bunkroom added on, has separate entrance and 4 bunks with electric heat. Bathroom available but Seller does not use, as they are not at the property enough to hook up water. Sandpoint well is in shed at rear of cabin. 2 containers in excellent condition are available for you to store all your goodies. Seller may be willing to leave some items, such as lawn mower and other items you may need to maintain the property. All furniture can stay except dining room table. All deer stands stay, and are in good to excellent condition. Low areas are accessible most years by side by side or atv. State land to the North, South (across the road) and West. So much to enjoy, give us a call and do a walk about!