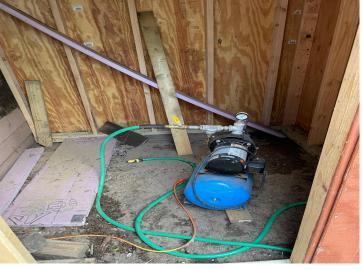

## **Description:**

Motivated Seller! Jump on this now, so you can enjoy hunting it THIS SEASON. Deer stands stay with the property so it's all ready to go for you!! 80 Acres of hunting/recreational land with cabin & container sheds. Cabin is open with Kitchen, dining and living rooms all together. Wood stove keep everything cozy. Electric baseboard as well. Bedroom is spacious with 2 bunks. Bunkroom added on, has separate entrance and 4 bunks with electric heat. Bathroom available but Seller does not use, as they are not at the property enough to hook up water. Sandpoint well is in shed at rear of cabin. 2 containers in excellent condition are available for you to store all your goodies. Seller may be willing to leave some items, such as lawn mower and other items you may need to maintain the property. All furniture can stay except dining room table. All deer stands stay, and are in good to excellent condition. Low areas are accessible most years by side by side or atv. State land to the North, South (across the road) and West. So much to enjoy, give us a call and do a walk about!

## **Additional Features:**

Basement: Crawl Space Fuel: Electric, Wood Heat: Baseboard, Wood Stove Sewer: Holding Tank Water: Sand Point Air Conditioning: Window Unit(s)