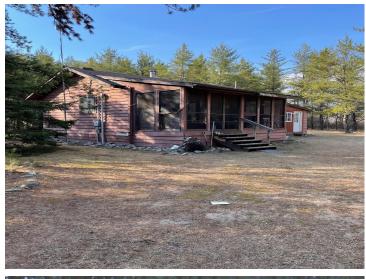

MLS 6580623 Residential

\$259,900

704 sq ft 2 bedrooms 0 baths

23790 360th Street Menahga MN 56464

Status: Active

## **Description:**

Motivated Seller! Jump on this now, so you can enjoy hunting it THIS SEASON. Deer stands stay with the property so it's all ready to go for you!! 80 Acres of hunting/recreational land with cabin & container sheds. Cabin is open with Kitchen, dining and living rooms all together. Wood stove keep everything cozy. Electric baseboard as well. Bedroom is spacious with 2 bunks. Bunkroom added on, has separate entrance and 4 bunks with electric heat. Bathroom available but Seller does not use, as they are not at the property enough to hook up water. Sandpoint well is in shed at rear of cabin. 2 containers in excellent condition are available for you to store all your goodies. Seller may be willing to leave some items, such as lawn mower and other items you may need to maintain the property. All furniture can stay except dining room table. All deer stands stay, and are in good to excellent condition. Low areas are accessible most years by side by side or atv. State land to the North, South (across the road) and West. So much to enjoy, give us a call and do a walk about!