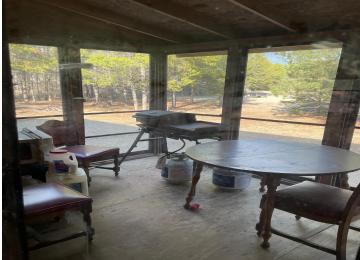

## **Description:**

Motivated Seller! Jump on this now, so you can enjoy hunting it THIS SEASON. Deer stands stay with the property so it's all ready to go for you!! 80 Acres of hunting/recreational land with cabin & container sheds. Cabin is open with Kitchen, dining and living rooms all together. Wood stove keep everything cozy. Electric baseboard as well. Bedroom is spacious with 2 bunks. Bunkroom added on, has separate entrance and 4 bunks with electric heat. Bathroom available but Seller does not use, as they are not at the property enough to hook up water. Sandpoint well is in shed at rear of cabin. 2 containers in excellent condition are available for you to store all your goodies. Seller may be willing to leave some items, such as lawn mower and other items you may need to maintain the property. All furniture can stay except dining room table. All deer stands stay, and are in good to excellent condition. Low areas are accessible most years by side by side or atv. State land to the North, South (across the road) and West. So much to enjoy, give us a call and do a walk about!