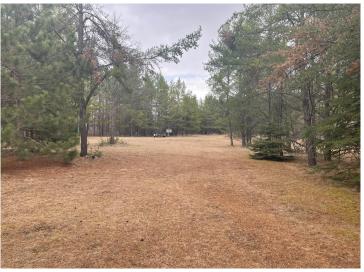

## **Description:**

Motivated Seller! Jump on this now, so you can enjoy hunting it THIS SEASON. Deer stands stay with the property so it's all ready to go for you!! 80 Acres of hunting/recreational land with cabin & container sheds. Cabin is open with Kitchen, dining and living rooms all together. Wood stove keep everything cozy. Electric baseboard as well. Bedroom is spacious with 2 bunks. Bunkroom added on, has separate entrance and 4 bunks with electric heat. Bathroom available but Seller does not use, as they are not at the property enough to hook up water. Sandpoint well is in shed at rear of cabin. 2 containers in excellent condition are available for you to store all your goodies. Seller may be willing to leave some items, such as lawn mower and other items you may need to maintain the property. All furniture can stay except dining room table. All deer stands stay, and are in good to excellent condition. Low areas are accessible most years by side by side or atv. State land to the North, South (across the road) and West. So much to enjoy, give us a call and do a walk about!