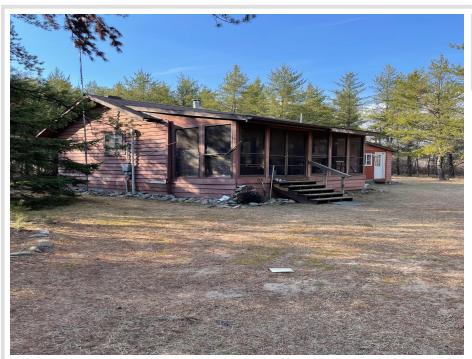

MLS 6580623 Residential

\$259,900

704 sq ft 2 bedrooms 0 baths

23790 360th Street Menahga MN 56464

Status: Active

## **Description:**

Motivated Seller! Jump on this now, so you can enjoy hunting it THIS SEASON. Deer stands stay with the property so it's all ready to go for you!! 80 Acres of hunting/recreational land with cabin & container sheds. Cabin is open with Kitchen, dining and living rooms all together. Wood stove keep everything cozy. Electric baseboard as well. Bedroom is spacious with 2 bunks. Bunkroom added on, has separate entrance and 4 bunks with electric heat. Bathroom available but Seller does not use, as they are not at the property enough to hook up water. Sandpoint well is in shed at rear of cabin. 2 containers in excellent condition are available for you to store all your goodies. Seller may be willing to leave some items, such as lawn mower and other items you may need to maintain the property. All furniture can stay except dining room table. All deer stands stay, and are in good to excellent condition. Low areas are accessible most years by side by side or atv. State land to the North, South (across the road) and West. So much to enjoy, give us a call and do a walk about!