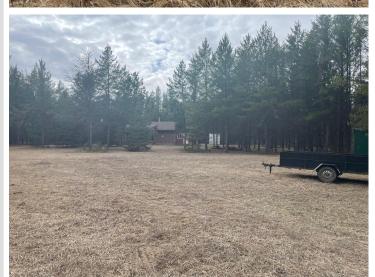

## **Description:**

Motivated Seller! Jump on this now, so you can enjoy hunting it THIS SEASON. Deer stands stay with the property so it's all ready to go for you!! 80 Acres of hunting/recreational land with cabin & container sheds. Cabin is open with Kitchen, dining and living rooms all together. Wood stove keep everything cozy. Electric baseboard as well. Bedroom is spacious with 2 bunks. Bunkroom added on, has separate entrance and 4 bunks with electric heat. Bathroom available but Seller does not use, as they are not at the property enough to hook up water. Sandpoint well is in shed at rear of cabin. 2 containers in excellent condition are available for you to store all your goodies. Seller may be willing to leave some items, such as lawn mower and other items you may need to maintain the property. All furniture can stay except dining room table. All deer stands stay, and are in good to excellent condition. Low areas are accessible most years by side by side or atv. State land to the North, South (across the road) and West. So much to enjoy, give us a call and do a walk about!