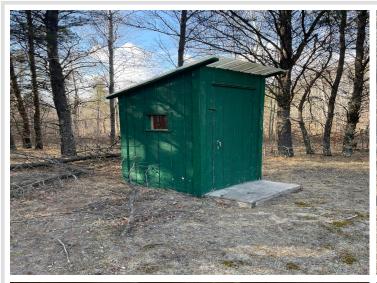

## **Description:**

Motivated Seller! Jump on this now, so you can enjoy hunting it THIS SEASON. Deer stands stay with the property so it's all ready to go for you!! 80 Acres of hunting/recreational land with cabin & container sheds. Cabin is open with Kitchen, dining and living rooms all together. Wood stove keep everything cozy. Electric baseboard as well. Bedroom is spacious with 2 bunks. Bunkroom added on, has separate entrance and 4 bunks with electric heat. Bathroom available but Seller does not use, as they are not at the property enough to hook up water. Sandpoint well is in shed at rear of cabin. 2 containers in excellent condition are available for you to store all your goodies. Seller may be willing to leave some items, such as lawn mower and other items you may need to maintain the property. All furniture can stay except dining room table. All deer stands stay, and are in good to excellent condition. Low areas are accessible most years by side by side or atv. State land to the North, South (across the road) and West. So much to enjoy, give us a call and do a walk about!