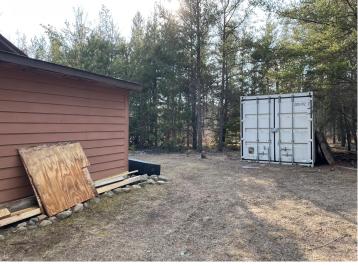

## **Description:**

Motivated Seller! Jump on this now, so you can enjoy hunting it THIS SEASON. Deer stands stay with the property so it's all ready to go for you!! 80 Acres of hunting/recreational land with cabin & container sheds. Cabin is open with Kitchen, dining and living rooms all together. Wood stove keep everything cozy. Electric baseboard as well. Bedroom is spacious with 2 bunks. Bunkroom added on, has separate entrance and 4 bunks with electric heat. Bathroom available but Seller does not use, as they are not at the property enough to hook up water. Sandpoint well is in shed at rear of cabin. 2 containers in excellent condition are available for you to store all your goodies. Seller may be willing to leave some items, such as lawn mower and other items you may need to maintain the property. All furniture can stay except dining room table. All deer stands stay, and are in good to excellent condition. Low areas are accessible most years by side by side or atv. State land to the North, South (across the road) and West. So much to enjoy, give us a call and do a walk about!