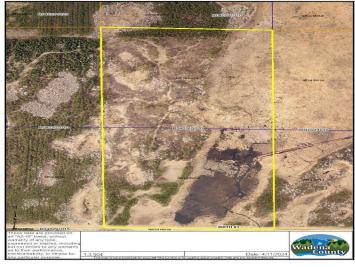

## **Description:**

Motivated Seller! Jump on this now, so you can enjoy hunting it THIS SEASON. Deer stands stay with the property so it's all ready to go for you!! 80 Acres of hunting/recreational land with cabin & container sheds. Cabin is open with Kitchen, dining and living rooms all together. Wood stove keep everything cozy. Electric baseboard as well. Bedroom is spacious with 2 bunks. Bunkroom added on, has separate entrance and 4 bunks with electric heat. Bathroom available but Seller does not use, as they are not at the property enough to hook up water. Sandpoint well is in shed at rear of cabin. 2 containers in excellent condition are available for you to store all your goodies. Seller may be willing to leave some items, such as lawn mower and other items you may need to maintain the property. All furniture can stay except dining room table. All deer stands stay, and are in good to excellent condition. Low areas are accessible most years by side by side or atv. State land to the North, South (across the road) and West. So much to enjoy, give us a call and do a walk about!

## **Additional Details:**

Year Built 1960 Lot Acres 80 Lot Dimensions 80 Acres School District 821 Taxes \$1,084 Taxes with Assessments \$1,084 Tax Year 2024