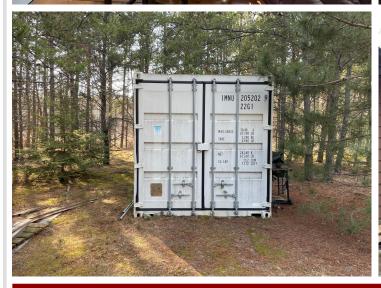

## **Description:**

Motivated Seller! Jump on this now, so you can enjoy hunting it THIS SEASON. Deer stands stay with the property so it's all ready to go for you!! 80 Acres of hunting/recreational land with cabin & container sheds. Cabin is open with Kitchen, dining and living rooms all together. Wood stove keep everything cozy. Electric baseboard as well. Bedroom is spacious with 2 bunks. Bunkroom added on, has separate entrance and 4 bunks with electric heat. Bathroom available but Seller does not use, as they are not at the property enough to hook up water. Sandpoint well is in shed at rear of cabin. 2 containers in excellent condition are available for you to store all your goodies. Seller may be willing to leave some items, such as lawn mower and other items you may need to maintain the property. All furniture can stay except dining room table. All deer stands stay, and are in good to excellent condition. Low areas are accessible most years by side by side or atv. State land to the North, South (across the road) and West. So much to enjoy, give us a call and do a walk about!