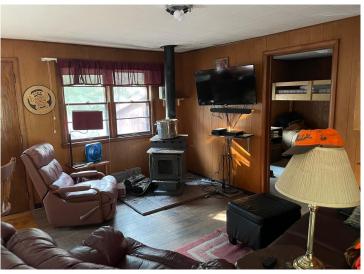

## **Description:**

Motivated Seller! Jump on this now, so you can enjoy hunting it THIS SEASON. Deer stands stay with the property so it's all ready to go for you!! 80 Acres of hunting/recreational land with cabin & container sheds. Cabin is open with Kitchen, dining and living rooms all together. Wood stove keep everything cozy. Electric baseboard as well. Bedroom is spacious with 2 bunks. Bunkroom added on, has separate entrance and 4 bunks with electric heat. Bathroom available but Seller does not use, as they are not at the property enough to hook up water. Sandpoint well is in shed at rear of cabin. 2 containers in excellent condition are available for you to store all your goodies. Seller may be willing to leave some items, such as lawn mower and other items you may need to maintain the property. All furniture can stay except dining room table. All deer stands stay, and are in good to excellent condition. Low areas are accessible most years by side by side or atv. State land to the North, South (across the road) and West. So much to enjoy, give us a call and do a walk about!