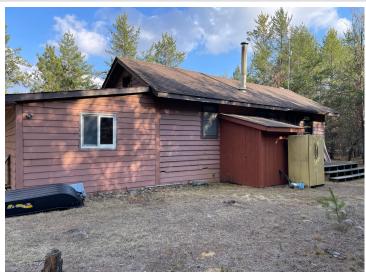

## **Description:**

Motivated Seller! Jump on this now, so you can enjoy hunting it THIS SEASON. Deer stands stay with the property so it's all ready to go for you!! 80 Acres of hunting/recreational land with cabin & container sheds. Cabin is open with Kitchen, dining and living rooms all together. Wood stove keep everything cozy. Electric baseboard as well. Bedroom is spacious with 2 bunks. Bunkroom added on, has separate entrance and 4 bunks with electric heat. Bathroom available but Seller does not use, as they are not at the property enough to hook up water. Sandpoint well is in shed at rear of cabin. 2 containers in excellent condition are available for you to store all your goodies. Seller may be willing to leave some items, such as lawn mower and other items you may need to maintain the property. All furniture can stay except dining room table. All deer stands stay, and are in good to excellent condition. Low areas are accessible most years by side by side or atv. State land to the North, South (across the road) and West. So much to enjoy, give us a call and do a walk about!