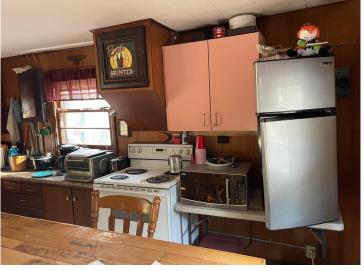

## **Description:**

Motivated Seller! Jump on this now, so you can enjoy hunting it THIS SEASON. Deer stands stay with the property so it's all ready to go for you!! 80 Acres of hunting/recreational land with cabin & container sheds. Cabin is open with Kitchen, dining and living rooms all together. Wood stove keep everything cozy. Electric baseboard as well. Bedroom is spacious with 2 bunks. Bunkroom added on, has separate entrance and 4 bunks with electric heat. Bathroom available but Seller does not use, as they are not at the property enough to hook up water. Sandpoint well is in shed at rear of cabin. 2 containers in excellent condition are available for you to store all your goodies. Seller may be willing to leave some items, such as lawn mower and other items you may need to maintain the property. All furniture can stay except dining room table. All deer stands stay, and are in good to excellent condition. Low areas are accessible most years by side by side or atv. State land to the North, South (across the road) and West. So much to enjoy, give us a call and do a walk about!