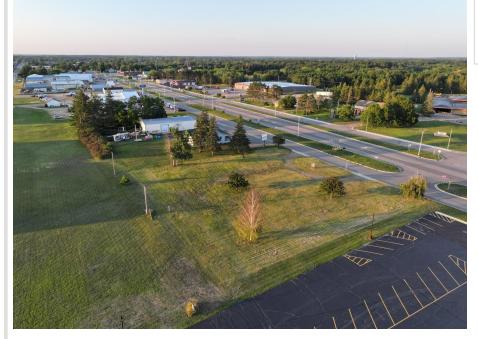

## **Description:**

Invest or Build: Excellent opportunity to build or expand your business - on nearly a full acre, the possibilities are endless. Conveniently located off Highway 71, this lot will give you great exposure and easy access. Park Rapids is a booming city, and with only a few business/commercial lots available, this would be a great investment. (See supplemental document for more information on the "B-1 Highway Business District," or contact agent for more details.)

## **Additional Details:**

Lot Acres0.92Lot Dimensions200x400School District309Taxes\$506Taxes with Assessments\$2,440Tax Year2024