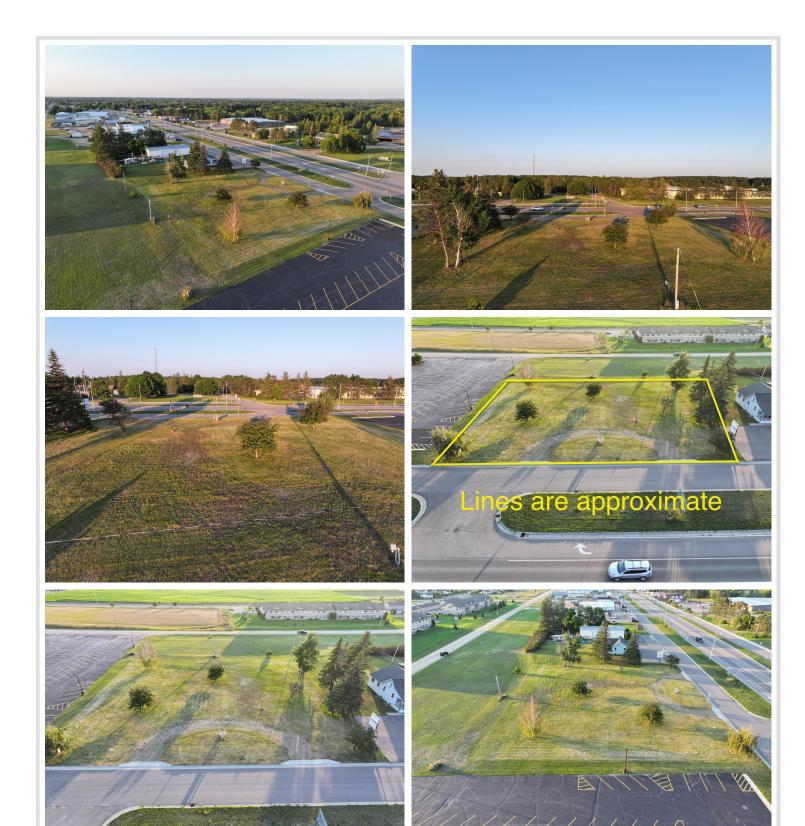

## **Description:**

Invest or Build: Excellent opportunity to build or expand your business - on nearly a full acre, the possibilities are endless. Conveniently located off Highway 71, this lot will give you great exposure and easy access. Park Rapids is a booming city, and with only a few business/commercial lots available, this would be a great investment. (See supplemental document for more information on the "B-1 Highway Business District," or contact agent for more details.)

## **Additional Details:**

Lot Acres0.92Lot Dimensions200x400School District309Taxes\$506Taxes with Assessments\$2,440Tax Year2024