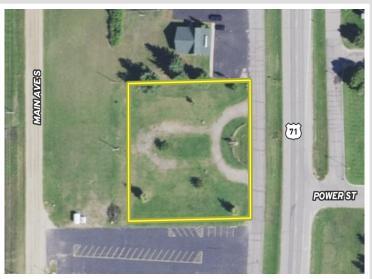

## **Description:**

Invest or Build: Excellent opportunity to build or expand your business - on nearly a full acre, the possibilities are endless. Conveniently located off Highway 71, this lot will give you great exposure and easy access. Park Rapids is a booming city, and with only a few business/commercial lots available, this would be a great investment. (See supplemental document for more information on the "B-1 Highway Business District," or contact agent for more details.)

## **Additional Details:**

Lot Acres0.92Lot Dimensions200x400School District309Taxes\$506Taxes with Assessments\$2,440Tax Year2024