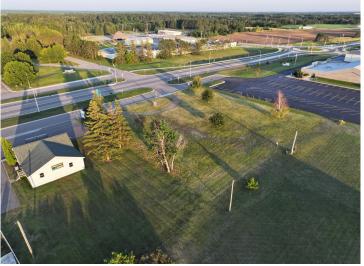

## **Description:**

Invest or Build: Excellent opportunity to build or expand your business - on nearly a full acre, the possibilities are endless. Conveniently located off Highway 71, this lot will give you great exposure and easy access. Park Rapids is a booming city, and with only a few business/commercial lots available, this would be a great investment. (See supplemental document for more information on the "B-1 Highway Business District," or contact agent for more details.)

## **Additional Details:**

Lot Acres0.92Lot Dimensions200x400School District309Taxes\$506Taxes with Assessments\$2,440Tax Year2024