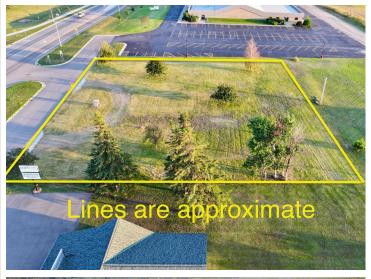

## **Description:**

Invest or Build: Excellent opportunity to build or expand your business - on nearly a full acre, the possibilities are endless. Conveniently located off Highway 71, this lot will give you great exposure and easy access. Park Rapids is a booming city, and with only a few business/commercial lots available, this would be a great investment. (See supplemental document for more information on the "B-1 Highway Business District," or contact agent for more details.)

## **Additional Details:**

Lot Acres0.92Lot Dimensions200x400School District309Taxes\$506Taxes with Assessments\$2,440Tax Year2024