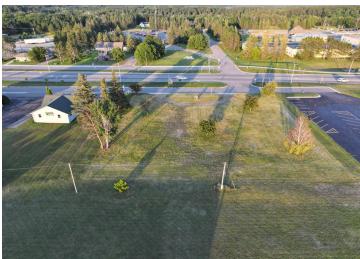

MLS 6580749 Land

\$98,000

0.92 Acres Raw Land

1401 Park Avenue Park Rapids MN 56470

Status: Active

## **Description:**

Invest or Build: Excellent opportunity to build or expand your business - on nearly a full acre, the possibilities are endless. Conveniently located off Highway 71, this lot will give you great exposure and easy access. Park Rapids is a booming city, and with only a few business/commercial lots available, this would be a great investment. (See supplemental document for more information on the "B-1 Highway Business District," or contact agent for more details.)

## **Additional Details:**

Lot Acres0.92Lot Dimensions200x400School District309Taxes\$506Taxes with Assessments\$2,440Tax Year2024