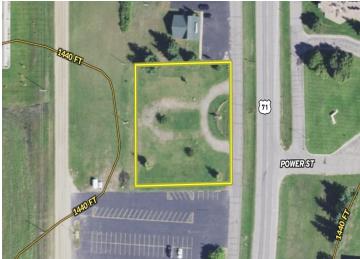

## **Description:**

Invest or Build: Excellent opportunity to build or expand your business - on nearly a full acre, the possibilities are endless. Conveniently located off Highway 71, this lot will give you great exposure and easy access. Park Rapids is a booming city, and with only a few business/commercial lots available, this would be a great investment. (See supplemental document for more information on the "B-1 Highway Business District," or contact agent for more details.)

## **Additional Details:**

Lot Acres0.92Lot Dimensions200x400School District309Taxes\$506Taxes with Assessments\$2,440Tax Year2024