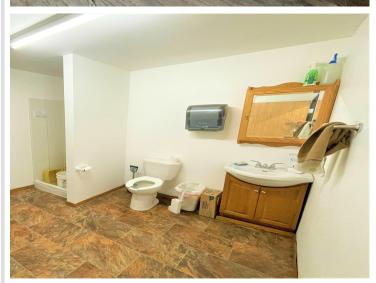

## **Description:**

NEW -RV Condo Storage Units located at the Intersection Hwy78/108. Each unit has 14' Height overhead doors, Steel Walk in Entrance Door and 110amp Electrical installed in each unit; Shared Common Space includes Bathroom with Shower, Kitchen and large meeting area. Water faucet and hose outside for your use and oil dumping area that is also shared.