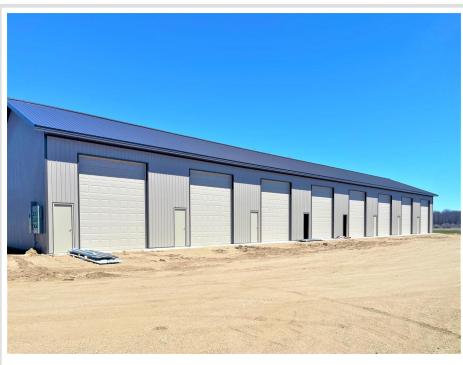

## **Description:**

NEW -RV Condo Storage Units located at the Intersection Hwy78/108. Each unit has 14' Height overhead doors, Steel Walk in Entrance Door and 110amp Electrical installed in each unit; Shared Common Space includes Bathroom with Shower, Kitchen and large meeting area. Water faucet and hose outside for your use and oil dumping area that is also shared.