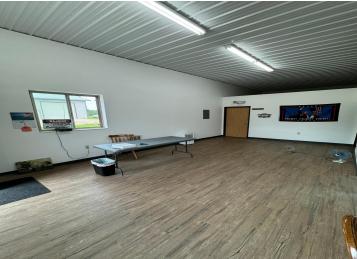

## **Description:**

NEW -RV Condo Storage Units located at the Intersection Hwy78/108. Each unit has 14' Height overhead doors, Steel Walk in Entrance Door and 110amp Electrical installed in each unit; Shared Common Space includes Bathroom with Shower, Kitchen and large meeting area. Water faucet and hose outside for your use and oil dumping area that is also shared.