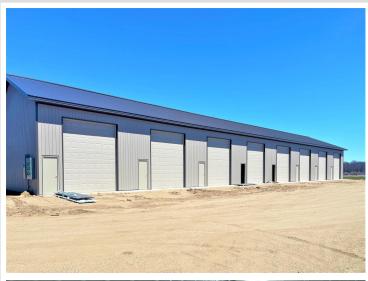

## **Description:**

NEW -RV Condo Storage Units located at the Intersection Hwy78/108. Each unit has 14' Height overhead doors, Steel Walk in Entrance Door and 110amp Electrical installed in each unit; Shared Common Space includes Bathroom with Shower, Kitchen and large meeting area. Water faucet and hose outside for your use and oil dumping area that is also shared.