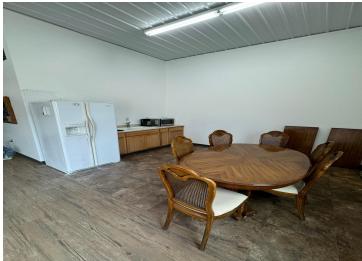

## **Description:**

NEW -RV Condo Storage Units located at the Intersection Hwy78/108. Each unit has 14' Height overhead doors, Steel Walk in Entrance Door and 110amp Electrical installed in each unit; Shared Common Space includes Bathroom with Shower, Kitchen and large meeting area. Water faucet and hose outside for your use and oil dumping area that is also shared.