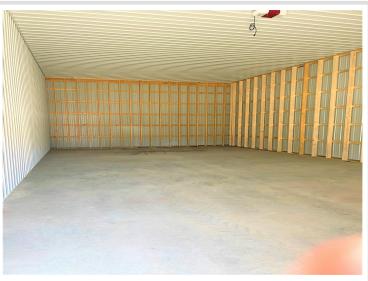

## **Description:**

NEW -RV Condo Storage Units located at the Intersection Hwy78/108. Each unit has 14' Height overhead doors, Steel Walk in Entrance Door and 110amp Electrical installed in each unit; Shared Common Space includes Bathroom with Shower, Kitchen and large meeting area. Water faucet and hose outside for your use and oil dumping area that is also shared.